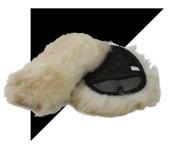

### Merino Wool Mitt

#### **100% NATURAL MERINO SHEEP SKIN**

The CARPRO Merino Wool Wash Mitt is the ultimate in luxurious gentle auto wash tools and is a must-have for anyone who loves their vehicle or cares for the quality of work they provide to others.