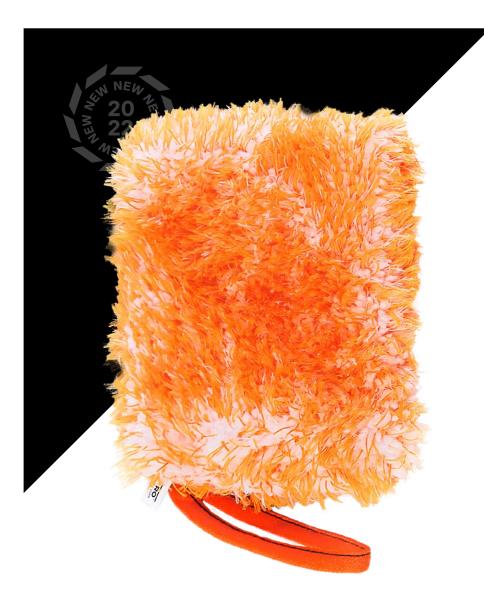

### Hand Wash Mitt

#### MULTI-PURPOSE MF WASH MITT

The CARPRO Hand Wash was designed with a dense, plush twin microfibre blend to ensure safe cleaning with low maintenance. Our synthetic microfibre blend is designed to trap dirt and debris by gently lifting them away from the surface, ensuring a safe cleaning action on even the most delicate surfaces.