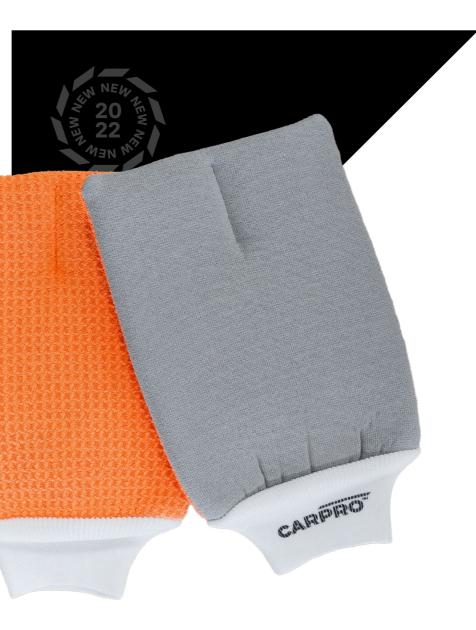

# **WheelsMitt**

The WheelsMitt is a dedicated wheel, tyre and plastics cleaning tool packing extra versatility thanks to the 2-sided design.

On one side it has a coarser fabric for stronger agitation and dirt removal, while the other is made with a soft MF for more delicate cleaning and lifting dirt. It is a truly versatile cleaning tool, especially for cleaning tasks south of the paintwork.

### 2-SIDED DESIGN

COARSER FABRIC ON ONE SIDE FOR BETTER AGITATION

SOFT MF SIDE FOR MORE DELICATE AND THOROUGH CLEANING