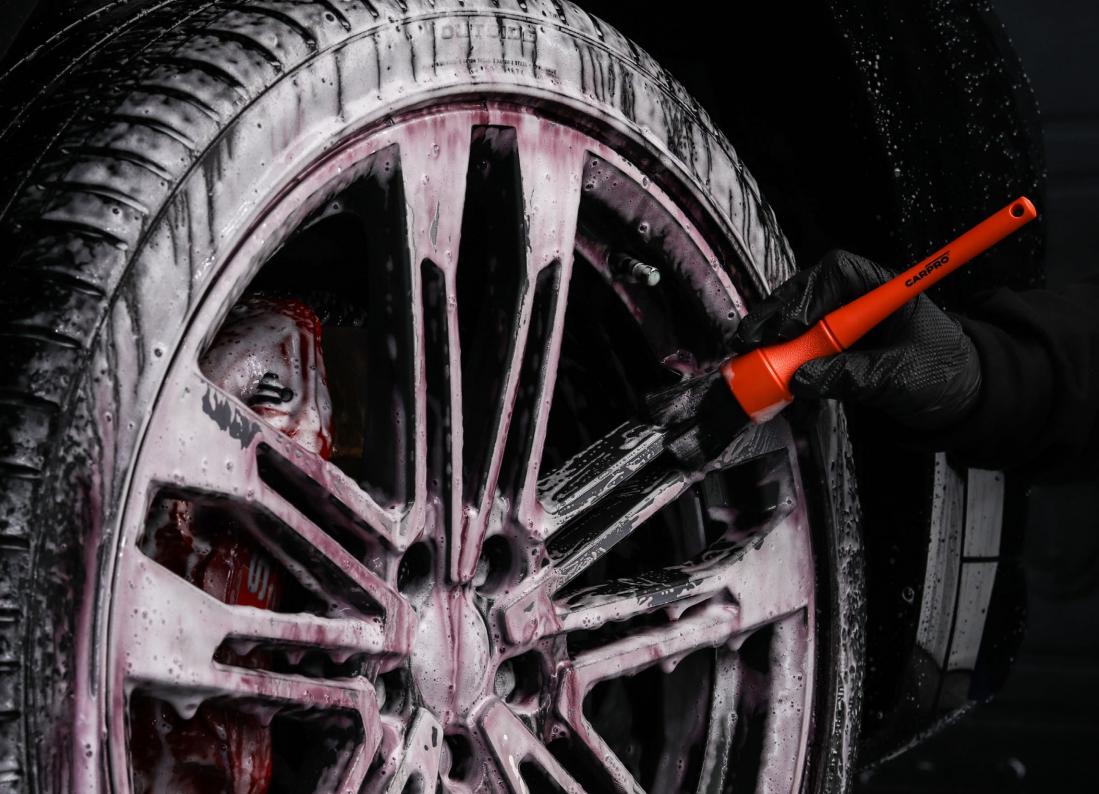

# **WheelsMitt**

The WheelsMitt is a dedicated wheel, tyre and plastics cleaning tool packing extra versatility thanks to the 2-sided design.

On one side it has a coarser fabric for stronger agitation and dirt removal, while the other is made with a soft MF for more delicate cleaning and lifting dirt. It is a truly versatile cleaning tool, especially for cleaning tasks south of the paintwork.

### 2-SIDED DESIGN

COARSER FABRIC ON ONE SIDE FOR BETTER AGITATION

SOFT MF SIDE FOR MORE DELICATE AND THOROUGH CLEANING