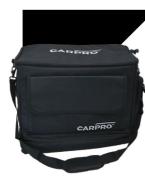

# **Maintenance Bag**

The new CQUARTZ Maintenance Bag is designed to perfectly fit 8 CARPRO cleaning & maintenance products as well as a range of accessories or coats in convenient adjustable pockets.

Equipped with a set of CARPRO product samples, it is the ideal starter kit to offer your clients when you release their freshly coated vehicle, as well as a future-proof accessory for when they become true detailing enthusiasts. It contains our critically acclaimed Reset shampoo; BugOut intensive insect remover; CARPRO EcH2O quick detailer concentrate for light cleaning; the incredible CARPRO Reload sealant which amplifies gloss, adds slickness and protection; and the extremely versatile CARPRO Perl for use on plastic, engines, rubber, and leather. It also includes a CARPRO BOA towel, a Dilute dilution ratio bottle and an instructional booklet on how to properly maintain a coated vehicle.

The bag pockets are fully adjustable, it's covered in a rubberized splash-proof material and lined with an insulation layer to protect the products in high temperatures.

### MULTIPLE ADJUSTABLE POCKETS

DURABLE, WATERPROOF DESIGN

### INSULATING LAYER

Available in: CQUARTZ (ORANGE) / CQPRO (Silver) / CQFR (Gold)