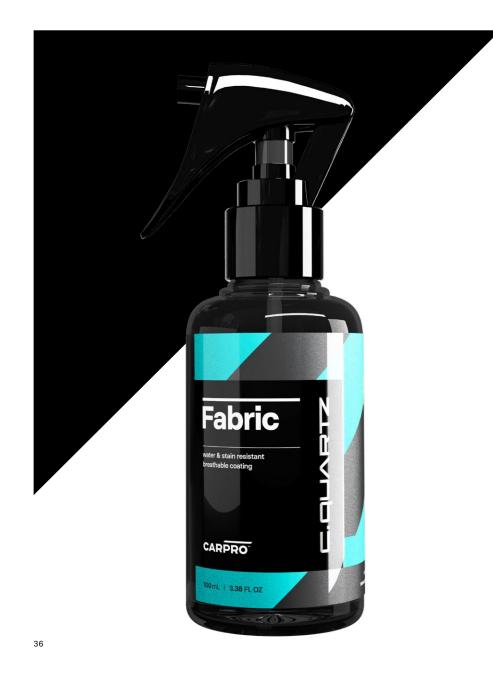

## Fabric

CQUARTZ Fabric is a dedicated, breathable coating created to protect textiles against liquids, dirt and stains. It does not affect the look, texture, breathability or color of the fabric and as all CARPRO products, it is very easy to apply.

Traditional coatings make fabrics feel stiff and can clog the weave preventing breathability. We have developed nanoparticles small enough to attach to individual fibers, delivering superior performance characteristics without compromising the look, feel or comfort of the fabric and without clogging the fabric weave.

CQUARTZ Fabric can be used on any material and performs great on cabrio soft tops. It is loved by detailers and sneakerheads alike!

#### WITHSTANDS MECHANICAL WEAR FOR UP TO A YEAR

BREATHABLE, SUPER-HYDROPHOBIC, UV-PROOF, TRANSPARENT

#### WATER & STAIN RESISTANT