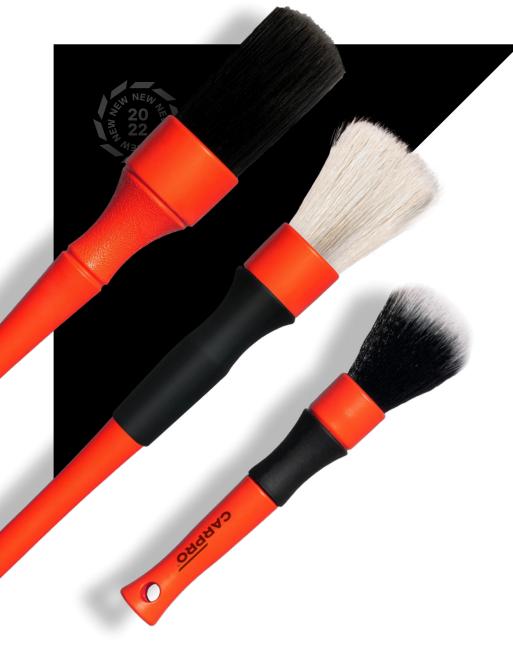

# Detailing Brushes

The CARPRO Detailing Brushes are the perfect tool set for all exterior and interior cleaning tasks. Available are: 2-piece set containing one natural hog hair brush and one synthetic soft touch brush for delicate surfaces; as well as the new XL Brush for all tougher tasks.

The natural hog hairbrush is the quintessential perfectionist detailing brush for all cleaning tasks on exterior trim, badges and with heavy soiling, while the synthetic soft touch brush has a specially designed split fiber finish to ensure scratch-free cleaning on even the most delicate surfaces. The CARPRO XL Detailing Brush is perfect for all the precise cleaning tasks on larger surfaces. The longer, stiffer nylon fibers are more durable and will easily withstand tough jobs in the engine bay, on wheels, etc.

#### CHEMICAL/ALCOHOL/SOLVENT RESISTANT

#### ERGONOMIC TEXTURED GRIP

Available in: 2-Brush Set (hog hair + synthetic soft touch) / XL Brush