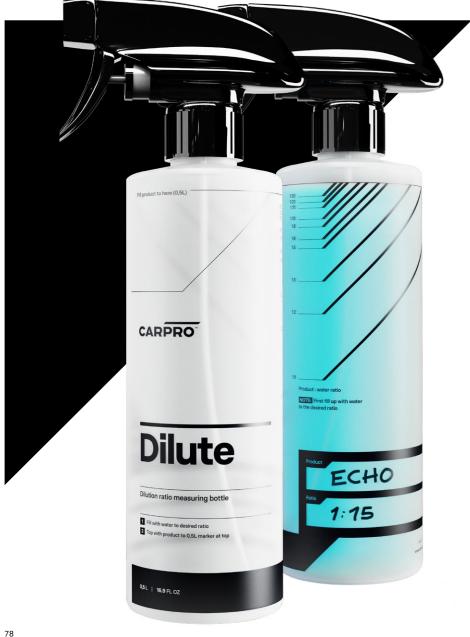

# Dilute

### CARPRO's multi-ratio dilution bottles designed by detailers for detailers.

The Dilute bottle has pre-printed dilution ratio measurements suitable for all your CARPRO products. Simply fill with water to the desired dilution ratio marker, then top up to the fill line with the chosen product and give it a good shake to mix.

Ratios range from 1:1 to 1:30 and there is a dedicated space on the label to note the product name and dilution ratio. Every Dilute comes with a CARPRO chemical resistant spray head.

### **RATIOS BETWEEN 1:1 AND 1:30**

### INCLUDES BLANKS FOR EASY PRODUCT AND RATIO MARKING

Available in: 500mL / 1L