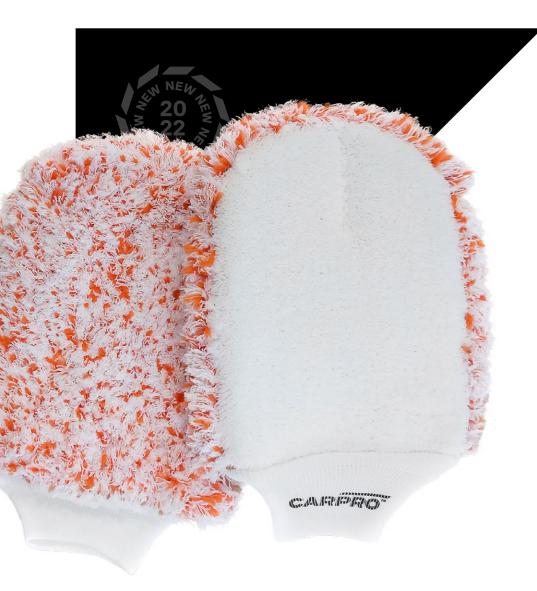

# GlassMitt

GlassMitt is specifically designed for more thorough, edge-toedge interior glass cleaning. The special MF blend allows for a gentle and streak-free removal of all contaminants, which normally create an unclear film on interior glass, limiting visibility and intensifying fogging.

GlassMitt allows to easily remove all residues from human breath, AC vapours and fogging, leaving a perfectly clear, streak free glass surface, especially in those hard to reach areas on front and rear windows.

Use the waffle side in combination with Clarify or Eraser to remove the majority of contamination then use the glass fiber side for a final wipe and a streak-free view.

### 2-SIDED DESIGN

WAFFLE SIDE FOR EFFECTIVE CLEANING

**GLASS FIBER SIDE FOR A STREAK-FREE FINISH** 