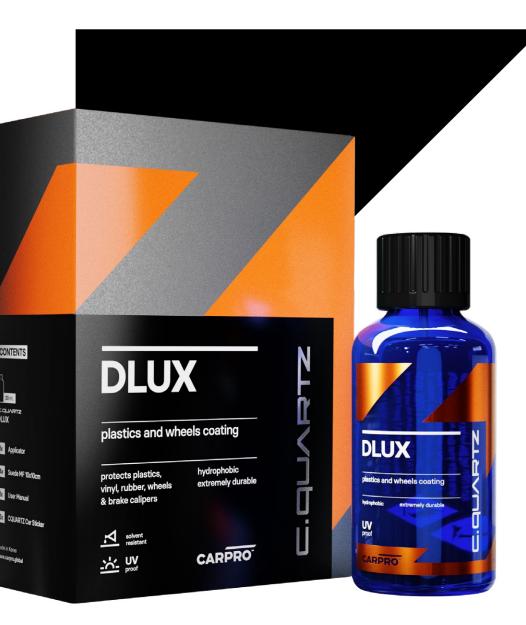

## DLUX

Treat alloy wheels, faded plastic, and rubber trim with CQUARTZ DLUX to restore their rich, glossy finish, and give them the lasting hydrophobic nanotechnology protection these surfaces deserve.

Such surfaces have to withstand a lot of abuse so CQUARTZ DLUX was given a thicker film build compared to other CQUARTZ coatings, and a 50% silica content by volume. When applied to plastic and rubber trim, CQUARTZ DLUX helps restore their gloss and color, while protecting them from future fading. On painted, polished or chromed wheels, DLUX resists brake dust and road grime, eliminating the need for dedicated cleaners.

#### **EXTREMELY DURABLE WHEELS & TRIM COATING**

**RESTORES AND PROTECTS FADED TRIM** 

SELF-CLEANING, HYDROPHOBIC, SALT, CHEMICAL & UV-RESISTANT

CONTENTS

Set Set

Six Cotton Pads