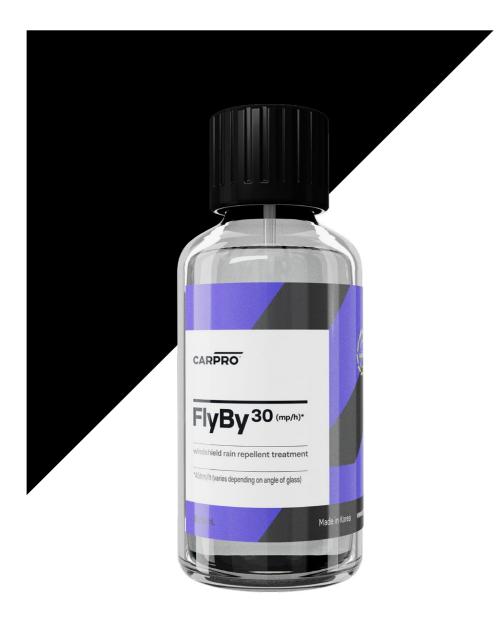

# FlyBy 30

FlyBy30's advanced silane barrier technology repels rain from automotive windscreen glass, enhancing visibility, and reducing the need for wipers at speeds above 30mph (45km/h).

This significantly increases driver safety in bad weather, and also helps reduce adhesion of snow, ice and bugs to all treated glass surfaces. FlyBy30 easily withstands windscreen wiper abrasion and regular cleaning, allowing the coating to continue protecting for over 6 months.

WINDSHIELD RAIN REPELLENT

WATER SLIDE OFF AT 45-50KM/H