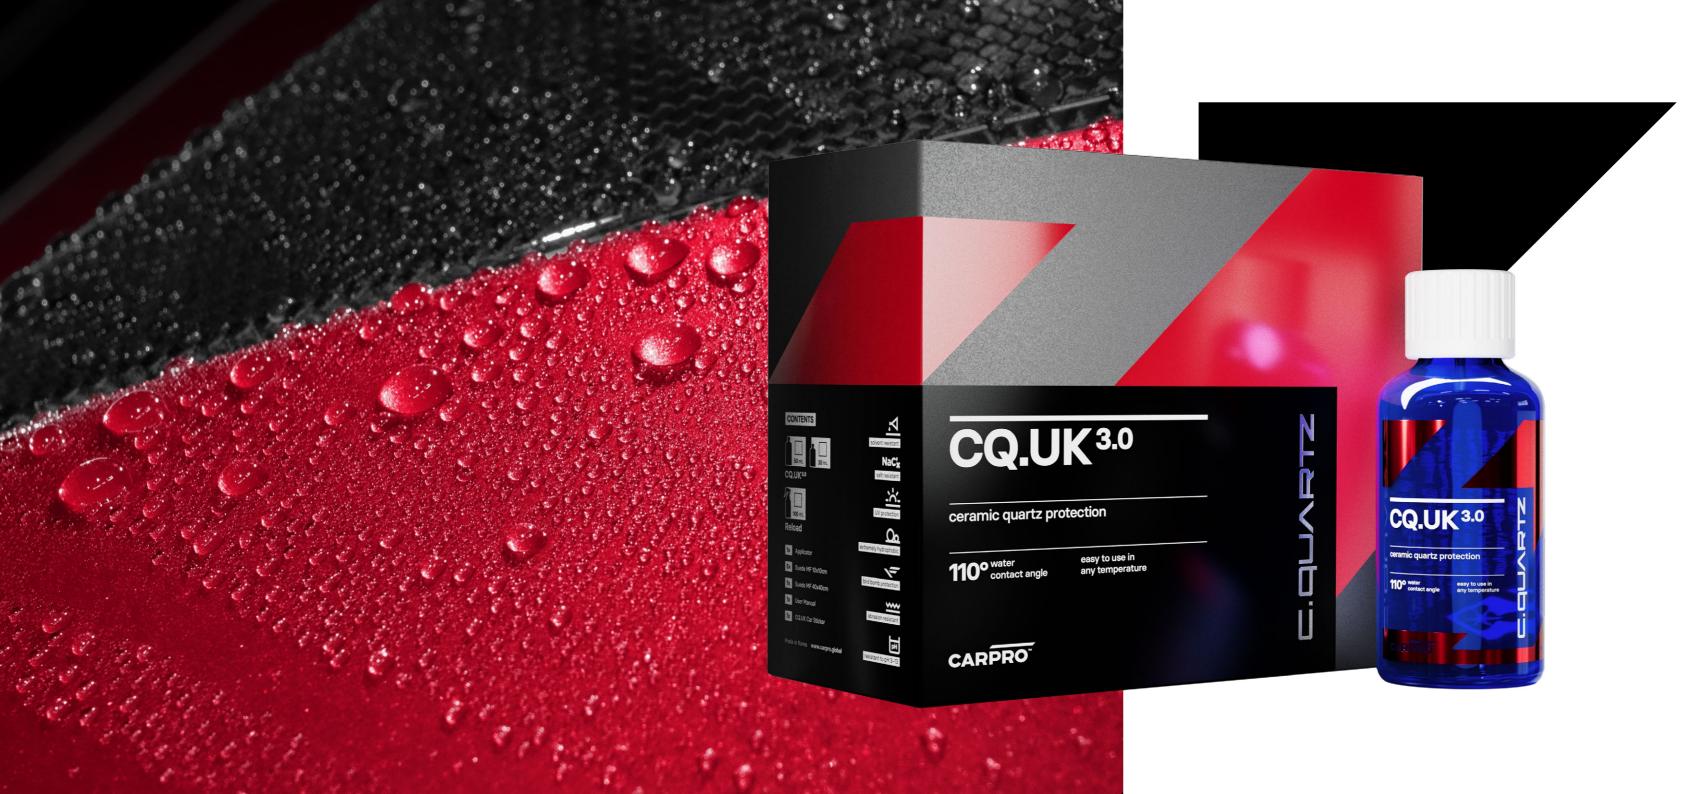

## CQ.UK 3.0

CQ.UK is our most refined consumer-grade coating. As the third iteration of the world-renowned nano-ceramic coat, it packs the highest performance figures ever, with increased resistance to salt buildup, chemical resistance of pH 3-13 and extreme temperature tolerance.

One of the key requirements in our R&D process was ease of use, so that CQ.UK could still be considered a consumer-grade product and would not require lab-like application conditions. After tireless months of extra development and testing, we are proud to say, CQ.UK is easy to apply in a temperature range of 3-40°C!

At the same time, we kept the classic CQUARTZ wipe-on/wipe-off application, so it can be buffed immediately or left for a few minutes, while still buffing off super clean and with ease. It does not leave a grabby, sticky surface, which makes it the best choice for professionals and enthusiastic detailers alike.

#### EASY TO APPLY IN A WIDE RANGE OF TEMPERATURES

HIGHEST-PERFORMING CONSUMER-GRADE COATING

**GREAT CHEMICAL RESISTANCE OF pH 3-13** 