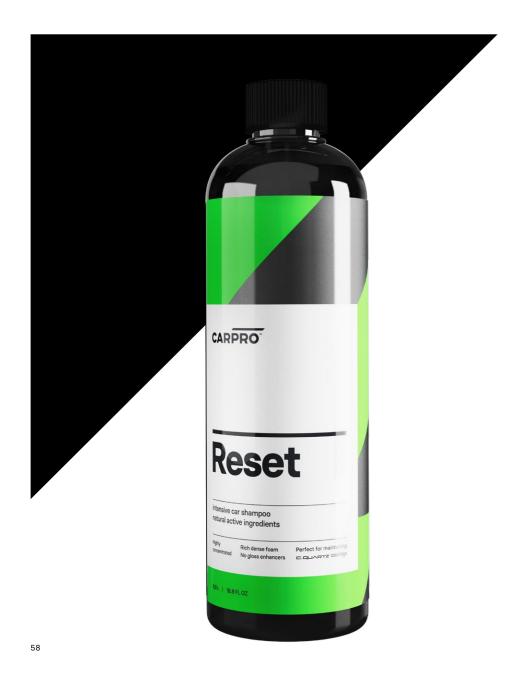

## Reset

Reset Shampoo was developed as the perfect partner to nanotechnology sealants and coatings with cleaning properties tailored to their unique needs.

Reset utilizes intelligent pH surfactants, which feature the strength of an alkaline cleaner whilst remaining pH-neutral in solution. This helps to break down dirt and traffic films in order to maintain the coating's hydrophobicity. Combined with strong lubrication, easy residue-free rinsing, economical dilution ratio (500:1) and high foaming action, reset is the perfect shampoo for maintaining your CQUARTZ coat's beauty and performance.

#### INTENSIVE MAINTENANCE SHAMPOO

HIGHLY CONCENTRATED, RICH DENSE FOAM, NO GLOSS ENHANCERS

PERFECT FOR MAINTAINING CQUARTZ COATINGS