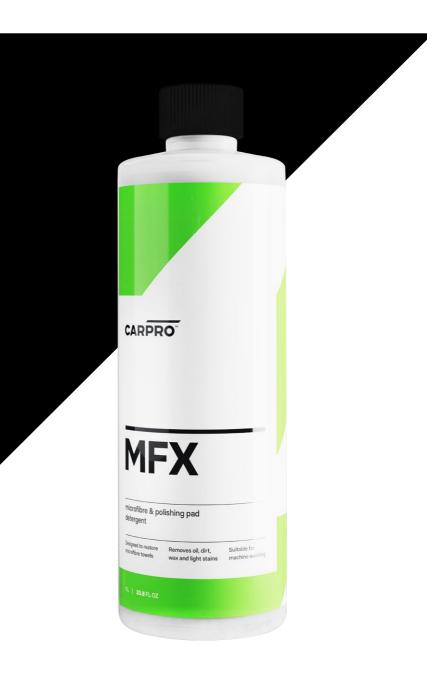

# MFX

Struggle no more with dirty microfiber towels and clogged drying towels. CARPRO MFX is designed to remove oils, waxes and dirt from your microfiber cloths to restore the performance of drying towels and buffing cloths.

Over time drying towels will become less absorbent due to a build-up of oils, surfactants and rinse aid products, MFX will remove this build up and restore your drying towel to maximum performance.

Your microfiber is made up of polyester and polyamides, while polyester is the larger percentage and designed to absorb oils, with polyamides (both natural such as silk and artificial fibers) are designed to absorb water. When you use a microfiber to remove wax residue, or sealants the fibers become coated in the oils from the products and this inhibits the microfiber from absorbing water, simply pushing it around the surface. MFX is designed to tackle this problem.