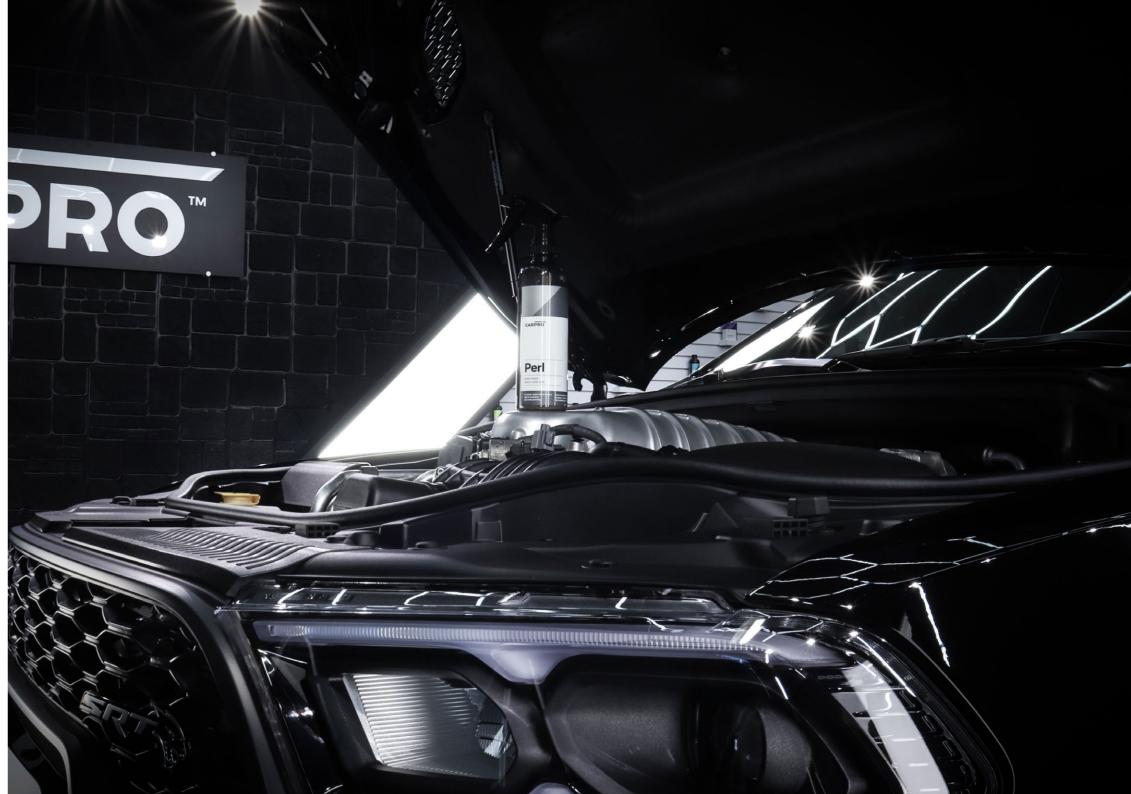

## Perl

#### VERSATILE WATER-BASED SIO<sub>2</sub> COATING

Perl is a water-based SiO2 multi-use dressing for trim and tyres. Safe to use on all interior and exterior plastic, rubber, vinyl, and modern leather surfaces, Perl offers sophisticated UV-inhibitors and an advanced waterborne acrylic-resin system to provide superior water-repellency over conventional dressings.