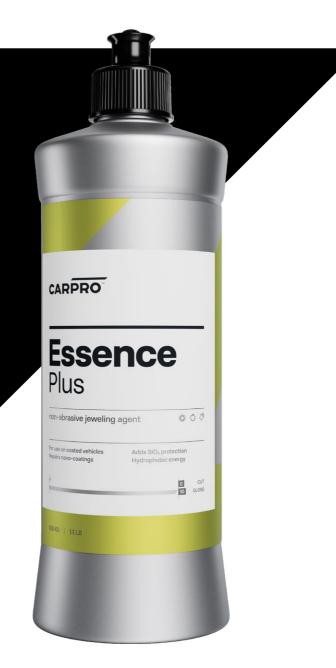

## **Essence Plus**

Essence+ is a unique SiO2 nano coating made from a distinct blend of ceramic coat repair agents, high gloss quartz resins, and hydrophobic nanoparticles.

The idea behind the development of Essence+ was an extremely glossy, semipermanent nano-agent for repairing durable ceramic coatings, which may have been abused or mistreated over the course of time. It is able to fill ceramic coating defects, improve its gloss and performance and even extend its lifetime.

HIGH GLOSS JEWELING COAT

**REPAIRS NANO COATINGS** 

ADDS A LAYER OF SIO<sub>2</sub> QUARTZ PROTECTION