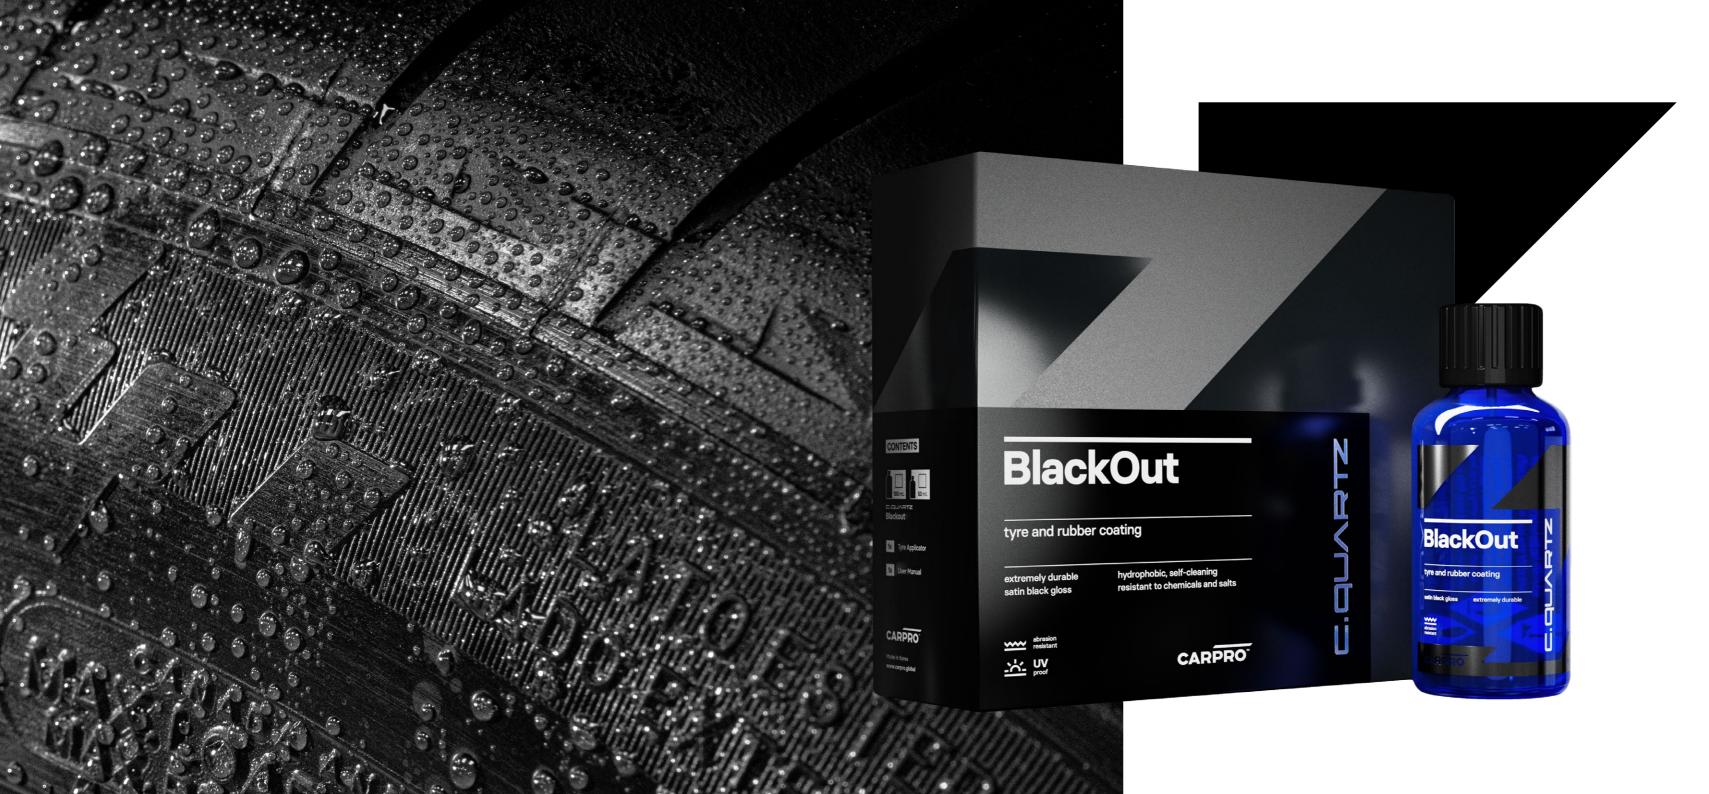

## **Blackout**

BlackOut utilizes polysiloxane technology merged with a solvent-based acrylic resin to create an incredibly durable and stunning satin-like appearance for tyres, rubber, and unpainted resin materials.

The coating is far more durable than traditional tire dressings while its weak solvent base allows it to be very gentle on tyres with no sticky side effects of silicone based products. This unique formula also inhibits the deterioration of rubber and protects from UV rays. BlackOut even restores the depth, and luster of unpainted resin parts that have deteriorated over time.

#### SELF-CLEANING, HYDROPHOBIC, SALT, CHEMICAL & UV-RESISTANT

ABRASION RESISTANT

PRESERVES BLACK SATIN APPEARANCE