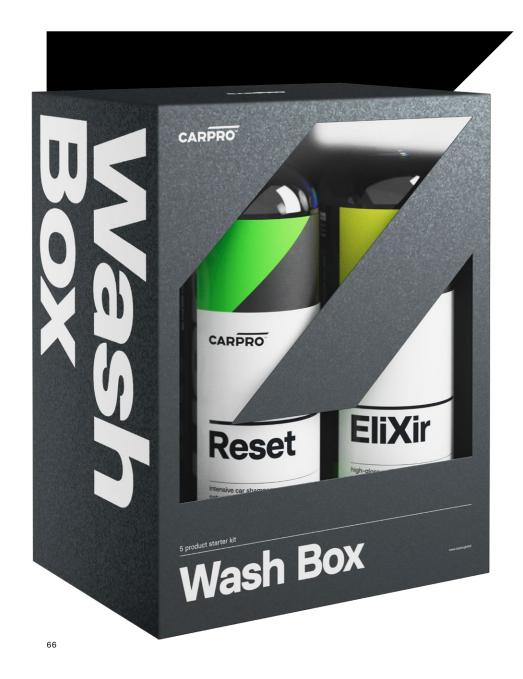

## Wash Box

### The CARPRO Wash Box is the perfect starter kit for proper vehicle maintenance.

The Box contains all the necessary products: 500ml of Reset Intensive Car Shampoo, 500ml of EliXir High Gloss Quick Detailer, a Hand Wash microfiber mitt, a versatile 40x40 2-face MF towel and a DHydrate drying towel.

Kit contains:

- 500ml Reset: Intensive Car Shampoo
- 500ml EliXir: High Gloss Quick Detailer
- Hand Wash microfiber wash mitt
- 2-Face Microfiber Towel
- DHydrate twisted pile drying towel

#### PERFECT SET FOR MAINTAINING CQUARTZ COATINGS

Available in: 2 x 500mL