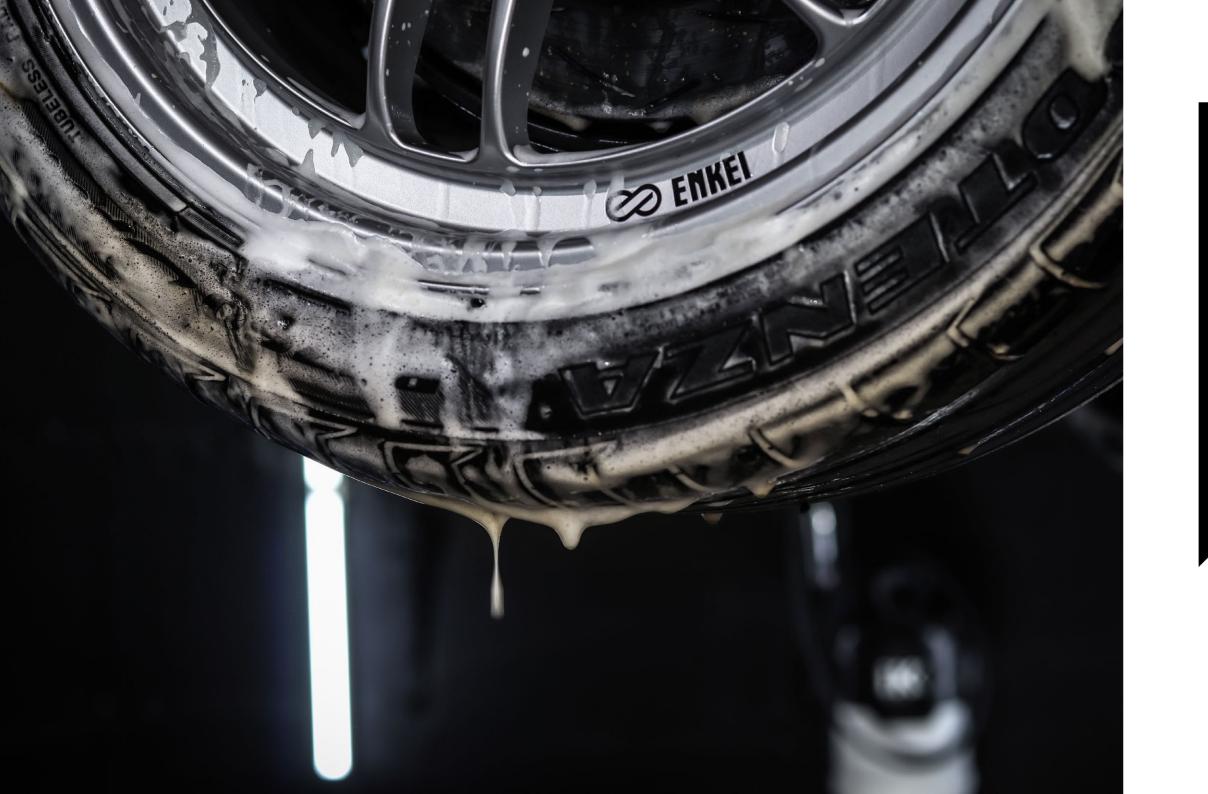

# ReTyre

ReTyre is specifically designed to clean rubber material from accumulated contamination, old tyre dressings, and antioxidants responsible for browning, to give you a fresh new tyre look and prepare the surface to apply BlackOut, Perl or your favourite tyre dressing.

The high pH foaming action combined with brush agitation pulls the contamination out of the pores of the rubber for a deep clean. ReTyre can also be used for cleaning most modern wheels with clear coat.

**RESTORES NEW TYRE LOOK** 

**REMOVES BROWN DISCOLORATION** 

PREPARES RUBBER FOR COATING OR DRESSING