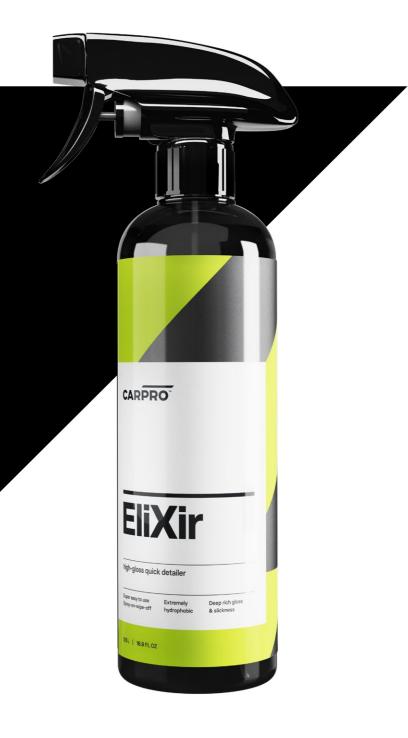

## **EliXir**

EliXir is a truly astonishing quick detailer, which takes the gloss and extreme hydrophobicity of ceramic nanotechnology and puts it into a package that couldn't be any easier to use.

Most of our products originate from the feedback of our devout fans. In the case of EliXir, they've taken things to a whole new level and put on the lab coats themselves, asking the question: "what if you just mix a bit of this with a bit of that..?"

Normally, you wouldn't expect this to end well, however, they've stoked us with a real discovery. We have immediately taken things further, refined the formula and EliXir was born. It is a phenomenal quick detailer, that provides extreme depth, gloss and hydrophobic energy to a variety of surfaces, while being just as quick and easy to apply as ECH20.

#### SUPER EASY TO USE

EXTREMELY HYDROPHOBIC

DEEP RICH GLOSS AND SLICKNESS