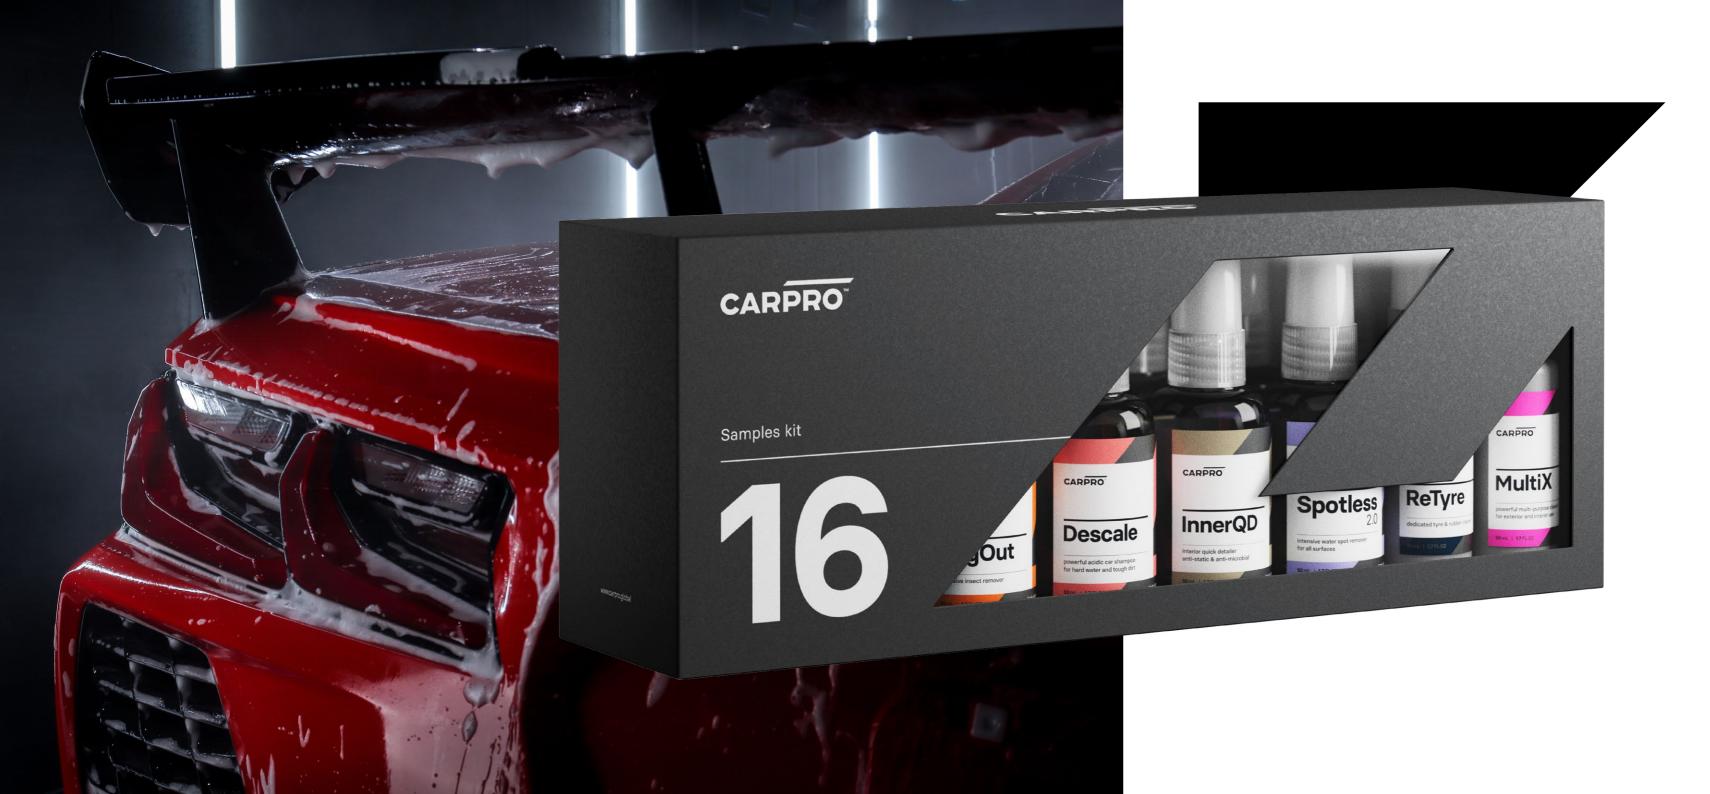

# **The 16**

Whether you are new to CARPRO products, or a seasoned fan who just wants to try more of the range, The 16 sample kit is perfect for you.

With 16 different products covering the entire CARPRO maintenance range it's the perfect way to try out everything without a major outlay. The products in this kit are all 50ml(2oz). For some this is a perfect amount for testing, while others are capable of going through 3-4 cars.

This kit should be enough to produce a full CARPRO detail on your vehicle (you may only need more fallout remover for heavily contaminated cars) with products for cleaning and decontamination along with interior cleaning, as well as paintwork and wheel protection.

#### 16 DIFFERENT CARPRO PRODUCTS INCLUDED

#### NOW WITH DESCALE, SPOTLESS 2.0, RETYRE AND INNERQD!