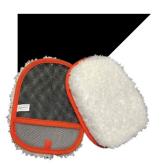

# GlassMitt

GlassMitt is specifically designed for more thorough, edge-toedge interior glass cleaning. The special MF blend allows for a gentle and streak-free removal of all contaminants, which normally create an unclear film on interior glass, limiting visibility and intensifying fogging.

GlassMitt allows to easily remove all residues from human breath, AC vapours and fogging, leaving a perfectly clear, streak free glass surface, especially in those hard to reach areas on front and rear windows.

Use the waffle side in combination with Clarify or Eraser to remove the majority of contamination then use the glass fiber side for a final wipe and a streak-free view.

### 2-SIDED DESIGN

WAFFLE SIDE FOR EFFECTIVE CLEANING

**GLASS FIBER SIDE FOR A STREAK-FREE FINISH** 