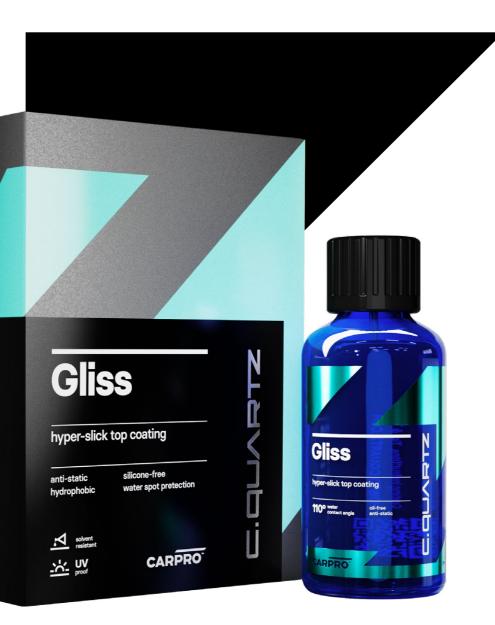

## Gliss

Gliss excels as a top-coat for CQUARTZ coatings, designed to enrich their rugged performance with a stunning level of hyperslickness, gloss and smoothness.

Utilizing modified long chain carbon fluorine polymers and enhanced nanotechnology, Gliss provides increased resistance to static buildup, dust retention, and many types of mineral deposits and water stains. All this, while keeping it typically easy to apply.

#### HYPER SLICK AND SMOOTH TOP COAT

ALSO WORKS GREAT AS A STAND-ALONE COATING

ADDS THICKNESS TO YOUR EXISTING COAT