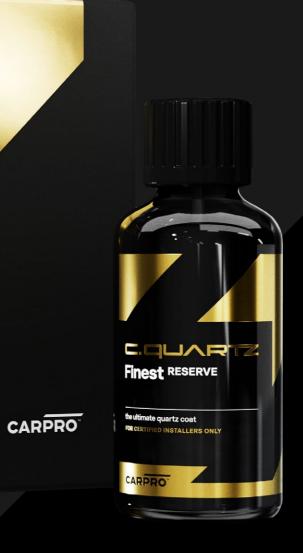

## **Finest** RESERVE

CQUARTZ Finest Reserve is our state-of-the-art flagship coating suited exclusively to the most skilled, hand-picked installers in the world.

It is an extremely complex hybrid blend of  $SiO_2$ -infused epoxy nanoparticles developed to carry the torch for the ultimate development of the CARPRO line of advanced professional coatings. This next-gen technology utilizes an advanced hybrid nano-structural composition, which bridges the gap between ceramic and organic materials, creating an extremely high-gloss, dense coat.

Additionally this results in an extremely durable, thick coating with advances in a variety of attributes and unlike anything that has come before it. With our advanced "SiO<sub>2</sub>poxi" tech, the new Finest Reserve is extremely resistant to water spots, acids, solvents, ice, oils, dirt, UV, and all manner of environmental attacks.

#### EXTREMELY DENSE AND DURABILE

UNPARALLELED PERFORMANCE

#### HIGHLY HYDROPHOBIC: 110°; LOW SLIDING ANGLE: 10°

Available: TO CERTIFIED INSTALLERS ONLY

professional quartz coat FOR CERTIFIED INSTALLERS ONLY 