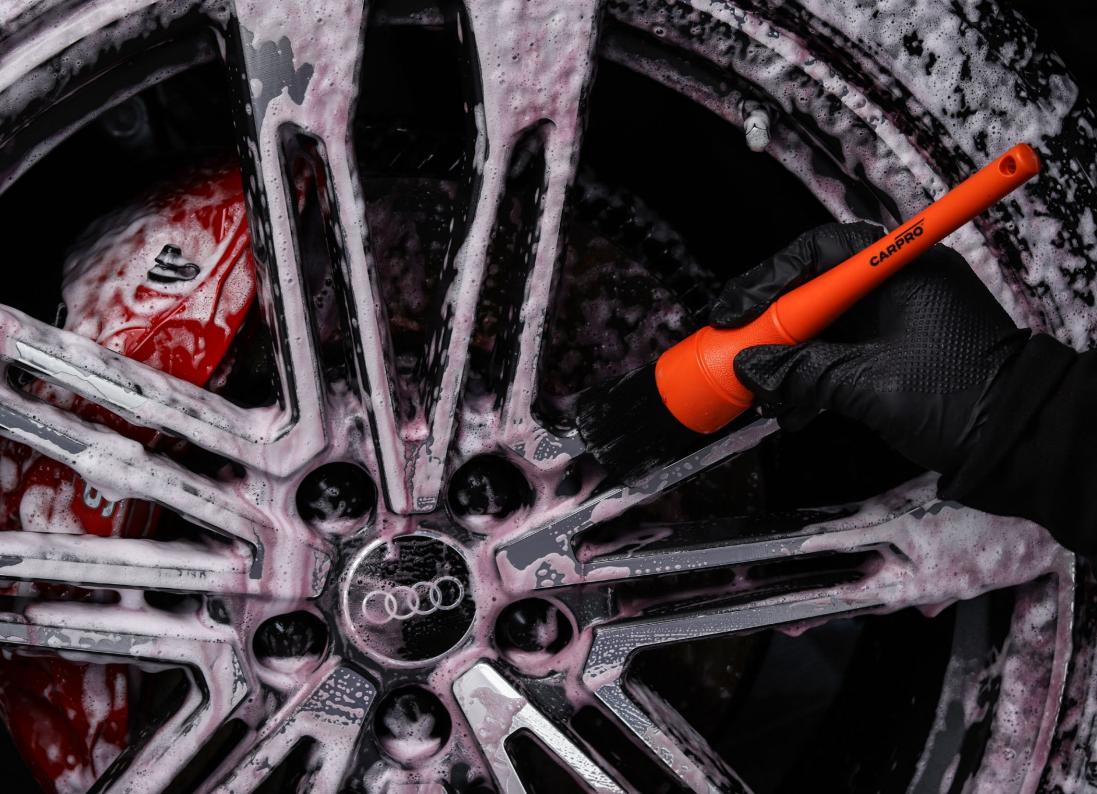

# **WheelsMitt**

The WheelsMitt is a dedicated wheel, tyre and plastics cleaning tool packing extra versatility thanks to the 2-sided design.

On one side it has a coarser fabric for stronger agitation and dirt removal, while the other is made with a soft MF for more delicate cleaning and lifting dirt. It is a truly versatile cleaning tool, especially for cleaning tasks south of the paintwork.

### 2-SIDED DESIGN

COARSER FABRIC ON ONE SIDE FOR BETTER AGITATION

SOFT MF SIDE FOR MORE DELICATE AND THOROUGH CLEANING