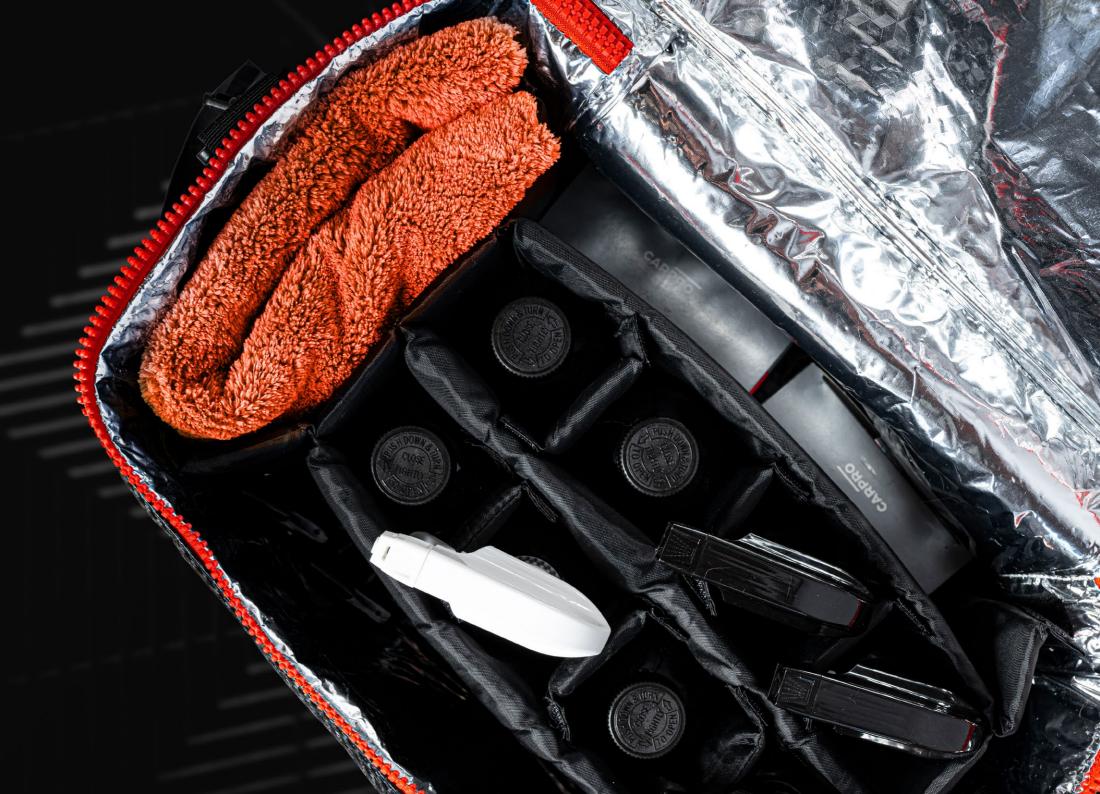

# **Maintenance Bag**

The new CQUARTZ Maintenance Bag is designed to perfectly fit 8 CARPRO cleaning & maintenance products as well as a range of accessories or coats in convenient adjustable pockets.

Equipped with a set of CARPRO product samples, it is the ideal starter kit to offer your clients when you release their freshly coated vehicle, as well as a future-proof accessory for when they become true detailing enthusiasts. It contains our critically acclaimed Reset shampoo; BugOut intensive insect remover; CARPRO EcH2O quick detailer concentrate for light cleaning; the incredible CARPRO Reload sealant which amplifies gloss, adds slickness and protection; and the extremely versatile CARPRO Perl for use on plastic, engines, rubber, and leather. It also includes a CARPRO BOA towel, a Dilute dilution ratio bottle and an instructional booklet on how to properly maintain a coated vehicle.

The bag pockets are fully adjustable, it's covered in a rubberized splash-proof material and lined with an insulation layer to protect the products in high temperatures.

### MULTIPLE ADJUSTABLE POCKETS

DURABLE, WATERPROOF DESIGN

### INSULATING LAYER

Available in: CQUARTZ (ORANGE) / CQPRO (Silver) / CQFR (Gold)