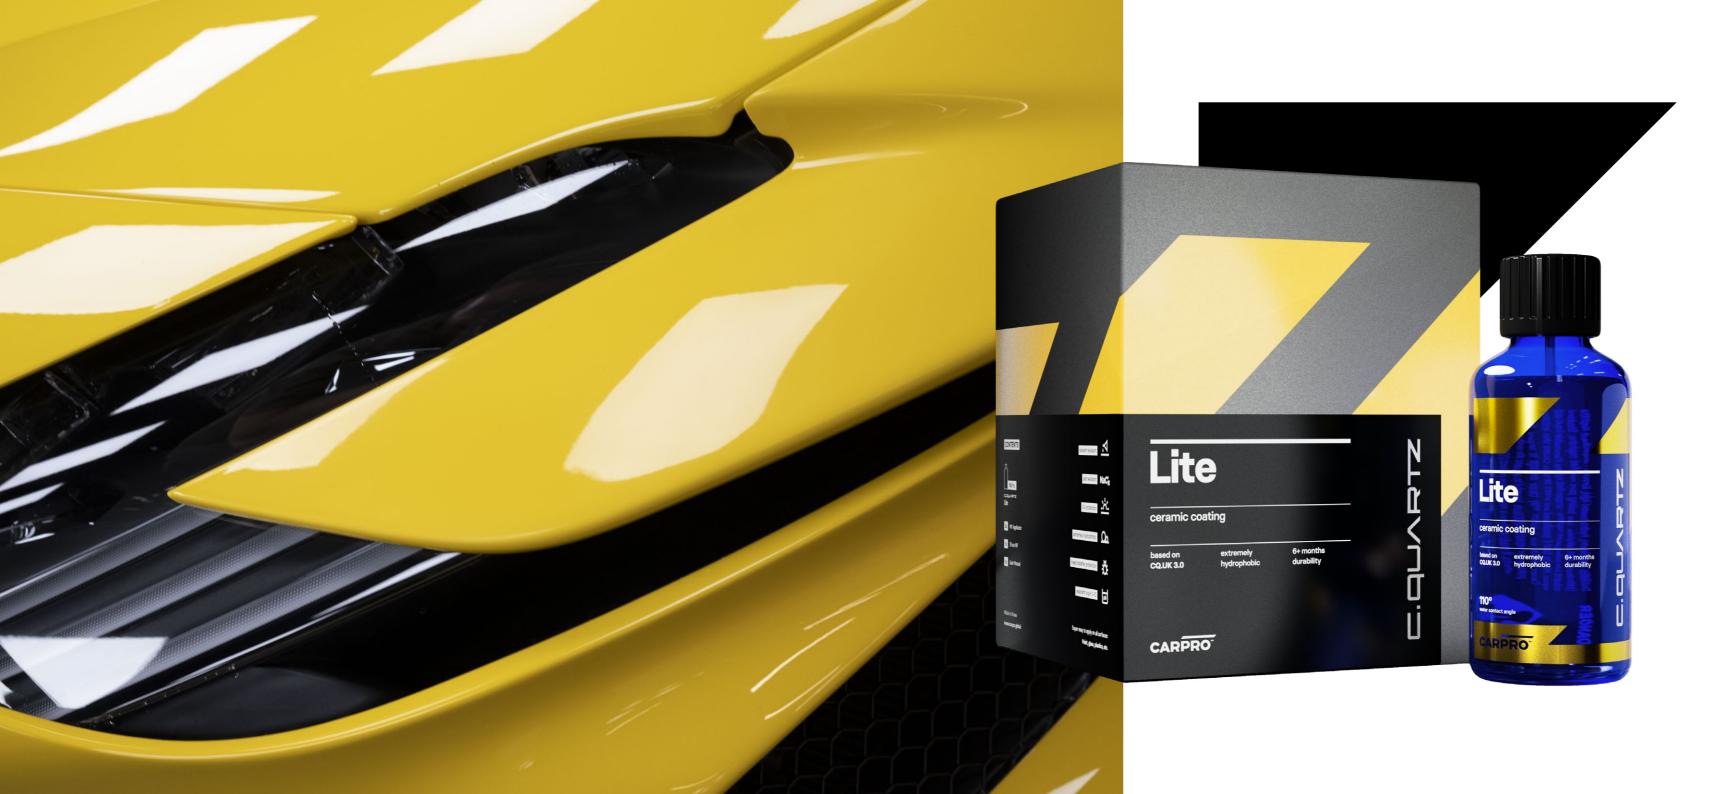

## Lite

CQ Lite is a user-friendly ceramic coating, which is super easy to apply, even if you have no prior experience. Lite is based on the incredible CQ.UK Ceramic Coating Technology, which has become famous around the world for its durability and performance.

CQUARTZ Lite was designed for those that aren't ready to make the plunge into the industry-leading strength of our professional coatings, but still wish to enjoy the performance that only CQUARTZ coatings offer. Lite bridges the gap between the less effective traditional sealants and the advanced nanotechnology of CQUARTZ Ceramic coatings that so many have come to love.

Lite is built on a combination of  $SiO_2$  and  $TiO_2$  particles with over 45% solid material content, with our blend of secret proprietary ingredients. It is a great option for an entry-level service for professional detailers or for the enthusiasts who want to try their first ceramic coating.

#### BASED ON CQ.UK 3.0 TECHNOLOGY

#### EXTREMELY EASY TO APPLY

#### 6+ MONTHS DURABILITY

C.QUARTZ