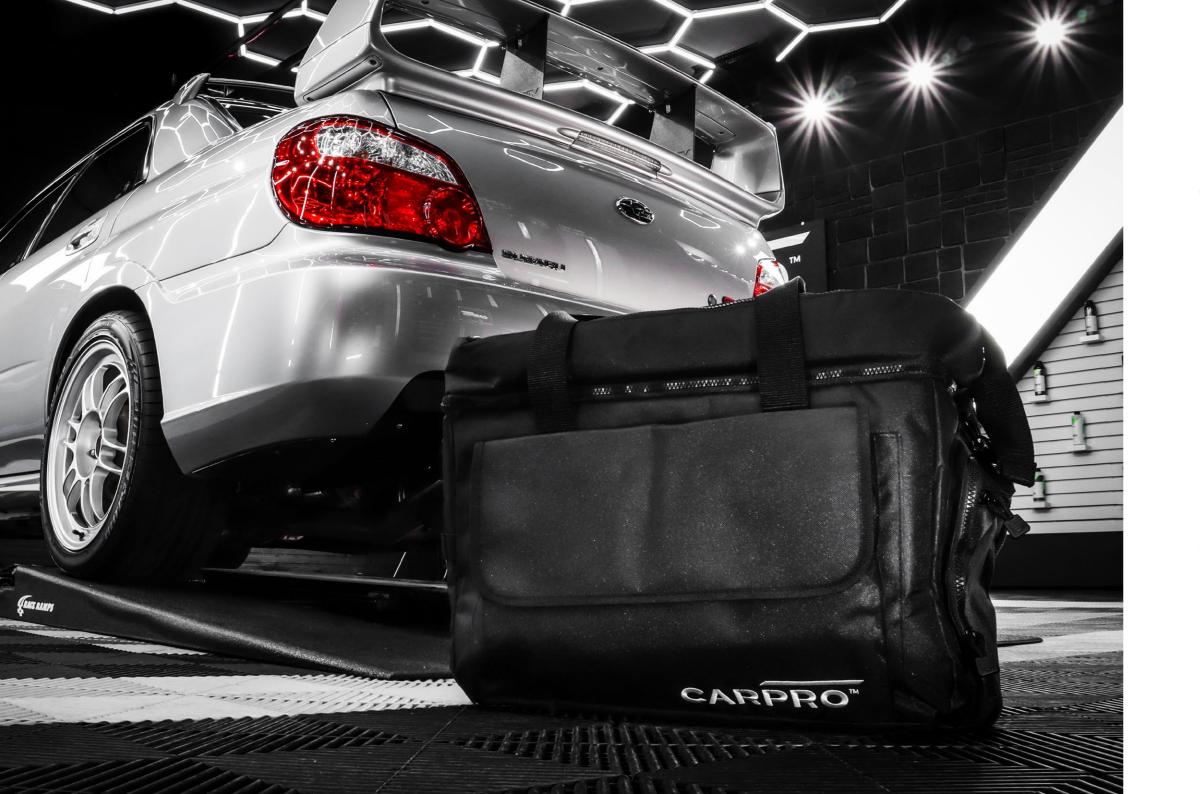

# **Maintenance Bag**

The new CQUARTZ Maintenance Bag is designed to perfectly fit 8 CARPRO cleaning & maintenance products as well as a range of accessories or coats in convenient adjustable pockets.

Equipped with a set of CARPRO product samples, it is the ideal starter kit to offer your clients when you release their freshly coated vehicle, as well as a future-proof accessory for when they become true detailing enthusiasts. It contains our critically acclaimed Reset shampoo; BugOut intensive insect remover; CARPRO EcH2O quick detailer concentrate for light cleaning; the incredible CARPRO Reload sealant which amplifies gloss, adds slickness and protection; and the extremely versatile CARPRO Perl for use on plastic, engines, rubber, and leather. It also includes a CARPRO BOA towel, a Dilute dilution ratio bottle and an instructional booklet on how to properly maintain a coated vehicle.

The bag pockets are fully adjustable, it's covered in a rubberized splash-proof material and lined with an insulation layer to protect the products in high temperatures.

### MULTIPLE ADJUSTABLE POCKETS

DURABLE, WATERPROOF DESIGN

### INSULATING LAYER

Available in: CQUARTZ (ORANGE) / CQPRO (Silver) / CQFR (Gold)