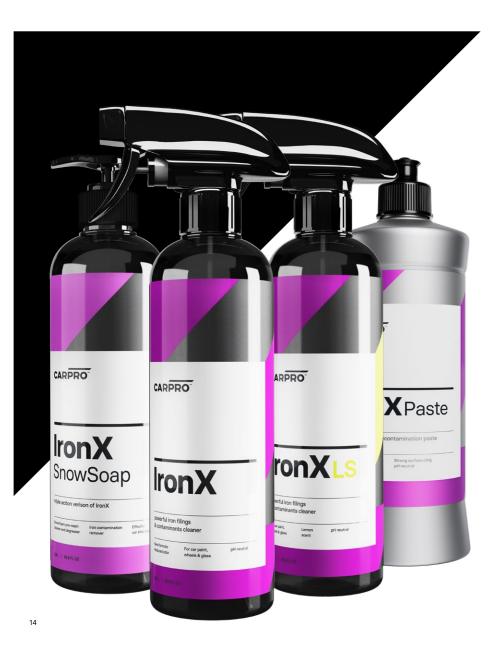

# IronX

IronX's advanced pH-balanced (pH 7) formula safely breaks down ferrous metallic contamination caused by automotive brakes, rail travel and construction from delicate vehicle surfaces. It can be used on paint, plastic, chrome, glass and alloy wheels.

IronX works by forming a water-soluble complex with iron particles lodged in the surface, allowing them to be rinsed free, while cleaning deeper than washing or claying alone.

Available in Original, Lemon Scent (LS), as well as triple action pre-wash SnowSoap and a concentrated IronX Paste formula for stubborn contaminants, IronX is the original, and still the best, acid-free iron fallout remover.

#### **POWERFUL IRON FILINGS & CONTAMINANTS CLEANER**

#### DISSOLVES IRON FALLOUT

#### FAST ACTING