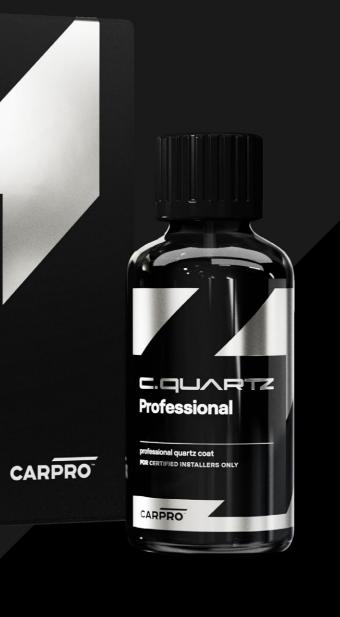

# Professional

The New 2020 CQUARTZ Professional has been designed for enhanced protection of clear coat painted surfaces as well as plastic components.

Improving on one of our flagships is both a true passion project and an endeavour that demands great care. After all we are altering a formula trusted by some of the best installers worldwide. It was their input however, that led us to significantly enhancing CQPRO's ability to endure salty environments and harsh winters, greatly increasing its durability compared to the previous formula. With a low viscosity and environmentally friendly solvent, CQUARTZ Professional is an enhanced fast-curing version of the coating already loved by the best professionals. Hydrophobic and oleophobic properties are excellent, providing resistance to oils, water, silicones, acids, alkyls and salts.

#### **INCREASED RESISTANCE TO SALT & CHEMICALS**

IMPROVED WATER SPOT RESISTANCE

**EXTREME DURABILITY, GLOSS & SLICKNESS** 

Available: TO CERTIFIED INSTALLERS ONLY