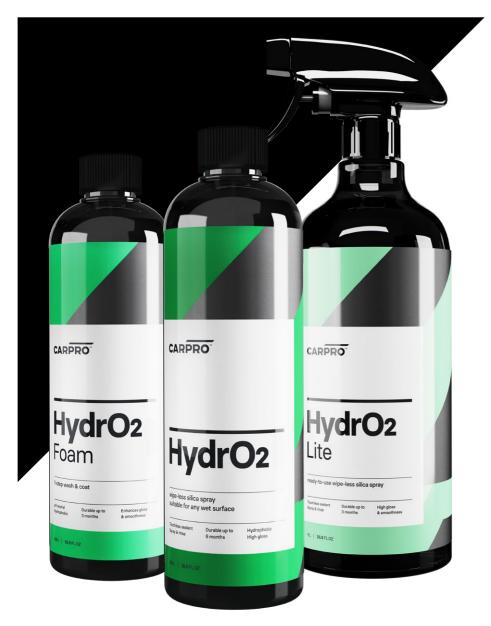

# HydrO2

HydrO2 is a revolutionary spray-on silica sealant which combines full nanotechnology protection with a true wipe-less application. Simply spray HydrO2 on to a wet vehicle surface, rinse off, and watch the surface transform before your eyes.

While HydrO2 is a concentrated formula, which can be diluted in many ratios and lasts up to 6 months; HydrO2 Lite is a ready-to-use pre-diluted formula and lasts even over 3 months.

HydrO2 Foam was formulated with hydrophilic glass fibers, fluoropolymers and can be applied to all solid vehicle surfaces. Paint, glass, plastic, wheels, calipers and wheel wells are all easily within reach with HydrO2 Foam. This amazing combination of a rich foam wash and sealant lifts dirt whilst in the merino wool wiping stage, and immediately forms an hydrophobic coating during the rinse phase.

#### WIPE-LESS SILICA SPRAY SEALANT

**UP TO 6+ MONTHS OF PROTECTION ON ALL VEHICLE SURFACES** 

INSTANTLY ENHANCES GLOSS, DEPTH, AND SMOOTHNESS