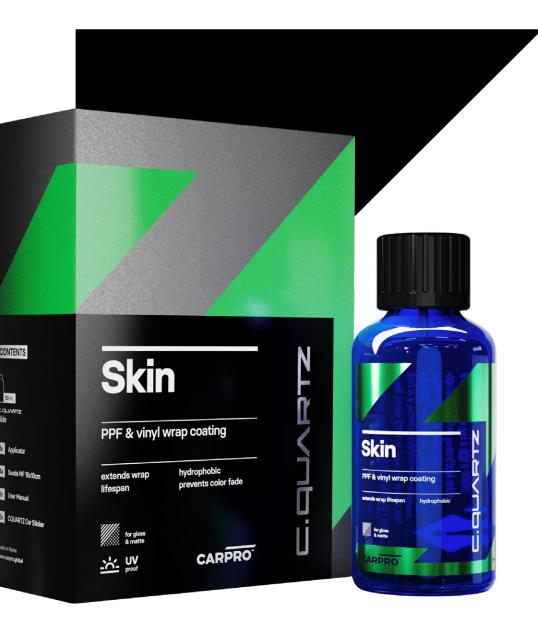

# Skin

CQUARTZ Skin was developed for application to a wide variety of paint protection films, vinyl films, clear bra, as well as soft and hard plastic trim.

Paint protection films' and plastics' greatest enemy is UV damage, so CQUARTZ Skin was designed from scratch with heavy UV blockers. With both UVA and UVB resistant particles impregnated into the nano-structure of CQUARTZ Skin, you can be assured you have provided the best protection possible for your wrapped and plastic surfaces.

CQUARTZ Skin also offers resistance to most chemicals, salts, environmental damage as well as provides excellent UV protection. This highly specialized nanocoat adds a rich appearance to the surface along with unbelievable water and dirt repellency we expect to last for years.

#### **EXTENDS LIFE OF GLOSS & MATTE FILMS**

UV RESISTANT, HYDROPHOBIC

VERY EASY TO USE

Available in: 50mL