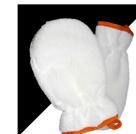

### Hand Wash Mitt

#### MULTI-PURPOSE MF WASH MITT

The CARPRO Hand Wash was designed with a dense, plush twin microfibre blend to ensure safe cleaning with low maintenance. Our synthetic microfibre blend is designed to trap dirt and debris by gently lifting them away from the surface, ensuring a safe cleaning action on even the most delicate surfaces.