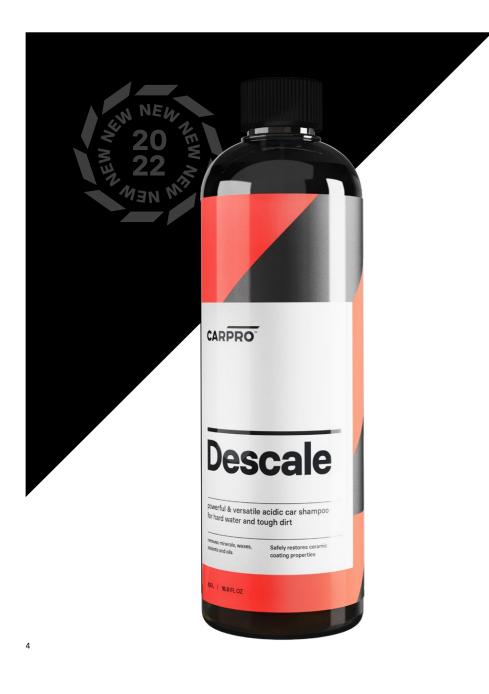

## Descale

Descale is our new acidic car shampoo designed for maximum efficiency against tough dirt, hard water and all manner of nastiness.

It breaks down the built-up contamination that reduces gloss and clogs the surface of neglected paint and coatings.

Like many other CARPRO products it can be used in full circle to remove waxes and sealants, prepare paint for polishing, degrease afterwards, as well as to remove traffic film and minerals on coated and non-coated vehicles during regular maintenance washes.

#### REMOVES MINERAL DEPOSITS AND TOUGH DIRT

FOR COATED AND NON-COATED VEHICLES

SAFELY RESTORES CERAMIC COATING PROPERTIES