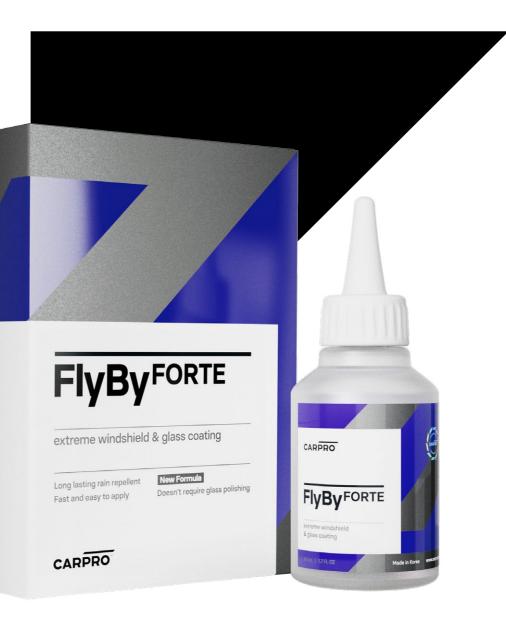

# FlyBy FORTE

FlyBy FORTE is a brand new technologically advanced windshield coating. It's extreme hydrophobicity repels rain and reduces the need for wipers at speeds above 30mph, while increased durability makes it a long-lasting solution with enhanced glass protection capabilities.

The new 2021 formula makes is much easier to apply as we have eliminated the need for glass polishing. It also forms a stronger bond with the surface, offers better resistance to wiper abrasion, and beads even faster!

#### NEW, UPDATED FORMULA FOR EASY APPLICATION

WATER SLIDE OFF AT 50KM/H

LASTS UP TO 2 YEARS