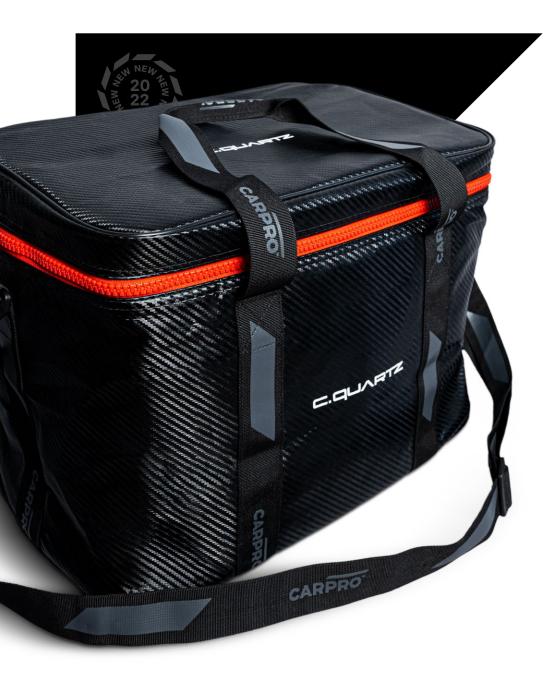

# **Maintenance Bag**

The new CQUARTZ Maintenance Bag is designed to perfectly fit 8 CARPRO cleaning & maintenance products as well as a range of accessories or coats in convenient adjustable pockets.

Equipped with a set of CARPRO product samples, it is the ideal starter kit to offer your clients when you release their freshly coated vehicle, as well as a future-proof accessory for when they become true detailing enthusiasts. It contains our critically acclaimed Reset shampoo; BugOut intensive insect remover; CARPRO EcH2O quick detailer concentrate for light cleaning; the incredible CARPRO Reload sealant which amplifies gloss, adds slickness and protection; and the extremely versatile CARPRO Perl for use on plastic, engines, rubber, and leather. It also includes a CARPRO BOA towel, a Dilute dilution ratio bottle and an instructional booklet on how to properly maintain a coated vehicle.

The bag pockets are fully adjustable, it's covered in a rubberized splash-proof material and lined with an insulation layer to protect the products in high temperatures.

### MULTIPLE ADJUSTABLE POCKETS

DURABLE, WATERPROOF DESIGN

### INSULATING LAYER

Available in: CQUARTZ (ORANGE) / CQPRO (Silver) / CQFR (Gold)