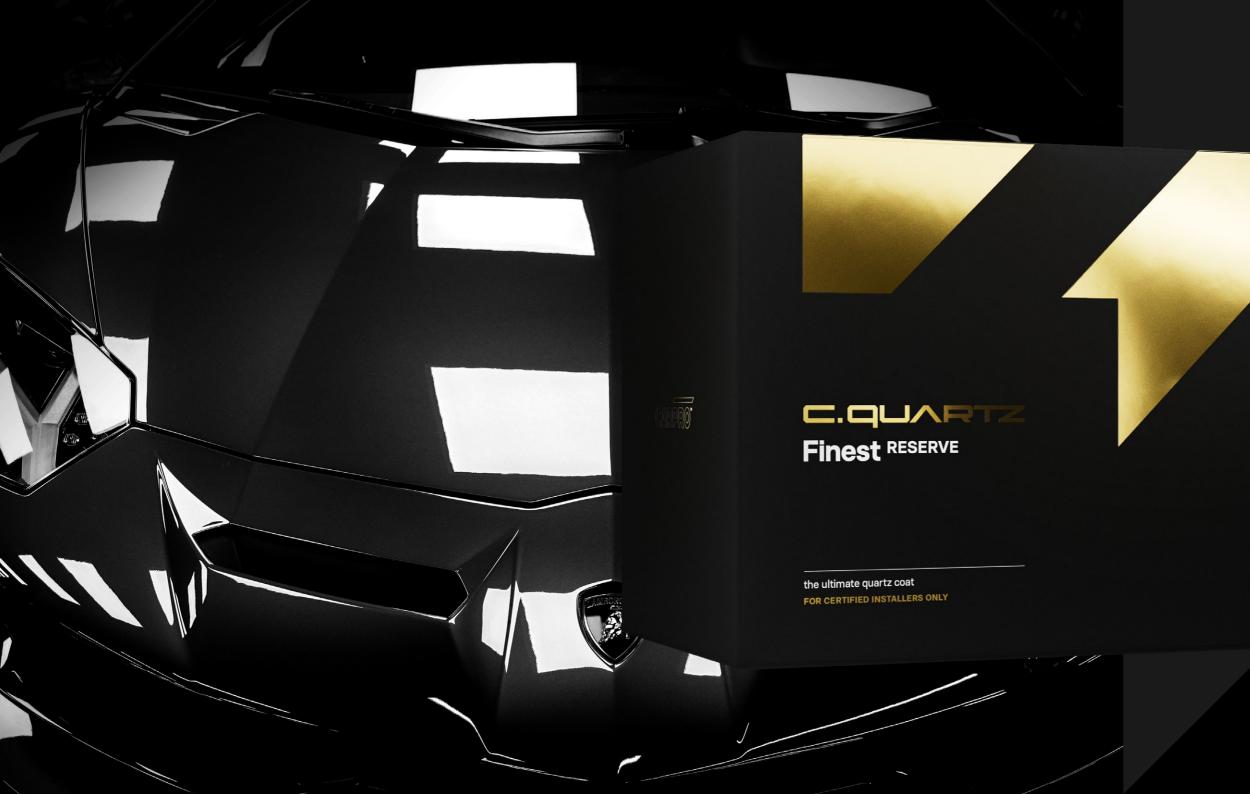

## **Finest** RESERVE

CQUARTZ Finest Reserve is our state-of-the-art flagship coating suited exclusively to the most skilled, hand-picked installers in the world.

It is an extremely complex hybrid blend of  $SiO_2$ -infused epoxy nanoparticles developed to carry the torch for the ultimate development of the CARPRO line of advanced professional coatings. This next-gen technology utilizes an advanced hybrid nano-structural composition, which bridges the gap between ceramic and organic materials, creating an extremely high-gloss, dense coat.

Additionally this results in an extremely durable, thick coating with advances in a variety of attributes and unlike anything that has come before it. With our advanced "SiO<sub>2</sub>poxi" tech, the new Finest Reserve is extremely resistant to water spots, acids, solvents, ice, oils, dirt, UV, and all manner of environmental attacks.