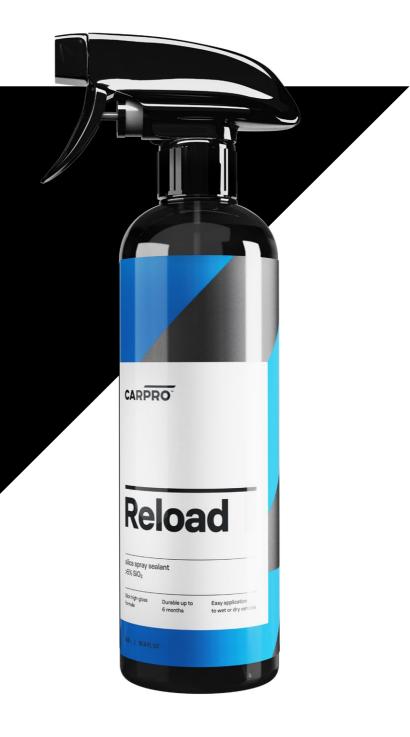

## Reload

Reload packs the glass-like gloss, hydrophobicity and dirt repellency of silica nanotechnology in a convenient spray-on/ wipe-off sealant.

Originally formulated to maintain the protection and finish quality of CQUARTZ coatings, Reload has also proven itself as a standalone sealant, where it can offer up to 4 months of protection on daily drivers. Reload's easy to use waterborne formula can be applied to all vehicle surfaces (even when damp), making it perfect for quickly topping up your vehicle's protection and shine.

WATERBORNE SILICA SPRAY SEALANT

**CONTAINS NO ADDITIVES** 

EASY TO APPLY TO WET AND DRY VEHICLES