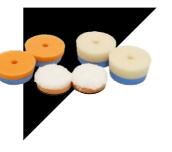

## **Orange Pad**

POLISHING/FINISHING PAD

AVAILABLE IN: 3" / 5" / 6"

## **Wool Pad**

|       |    | _  |   |
|-------|----|----|---|
| CUTTI | NG | PA | Ľ |
|       |    |    |   |

AVAILABLE IN: 3" / 5" / 6"

|    | _   |
|----|-----|
| ИF | Pad |

CUTTING/POLISHING PAD

AVAILABLE IN: 3" / 5" / 6"

### **Gloss Pad**

FINISHING/JEWELING PAD

AVAILABLE IN: 3" / 5" / 6"

**CUTTING/POLISHING PAD** 

AVAILABLE IN: 3" / 5" / 6"

**GLASS CUTTING/POLISHING PAD** 

AVAILABLE IN: 3" / 5"

### **Velvet Pad**

ORANGE PEEL REMOVAL PAD

AVAILABLE IN: 5"

### **Denim Pad**

ORANGE PEEL REMOVAL PAD

AVAILABLE IN: 3" / 5"

### **Cool Pad**

AIR-COOLED BUFFING PAD

AVAILABLE IN: 3" / 5"

LAMB'S WOOL POLISHING PAD

AVAILABLE IN: 3" / 5" / 6"

### Nano Pads

6-PIECE MINI PAD SET