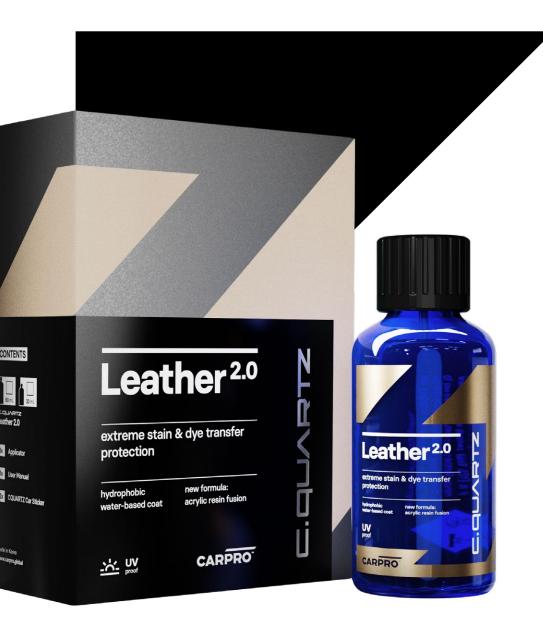

## Leather 2.0

We are proud to announce CQUARTZ Leather 2.0, which is a natural evolution of the world-renowned leather and vinyl coating – CQ Leather.

The new formula is water-based and therefore safe to use on all types of leather, including Nappa leather. The new Leather 2.0 only improves on the renown hydrophobic and self-cleaning properties, as well as resistance to UV, denim dye coloring, abrasion and stains.

#### RESISTANT TO UV, ABRASION, DYE TRANSFER, STAINS AND MARKERS

SELF-CLEANING, HYDROPHOBIC

PRESERVES LEATHER COLOR, NO VOC

C.QUARTZ