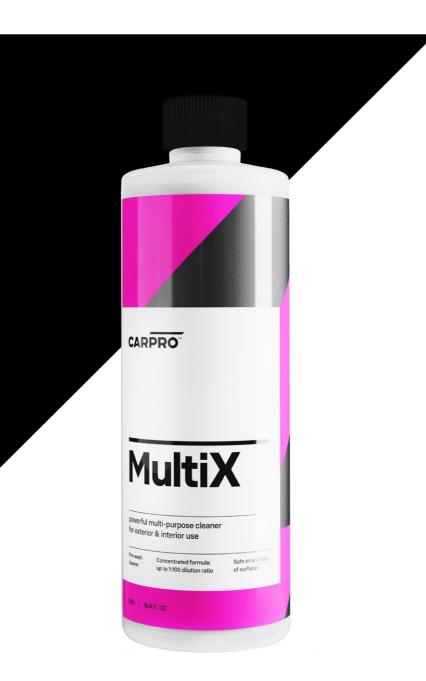

# **MultiX**

The most important step in creating a work of art is a clean canvas. That is exactly where MultiX comes into play with excellent cleaning power that is completely safe for a variety of surfaces when used as directed.

MultiX comes in a concentrated formula capable of removing all manner of filth and soiling. As is the case with most of the CARPRO line, our products function in a full circle, meaning you can use MultiX as a pre-wash cleanser, as well as at the end of the wash cycle for deep cleansing and removal of various stains on a protected surface.

With its citrus scent Multi X not only smells fantastic but offers a great deal of versatility with uses both on the interior, exterior, engine bay, and more!

#### HIGHLY CONCENTRATED FORMULA (UP TO 1:100 DILUTION)

SAFE ON A VARIETY OF SURFACES