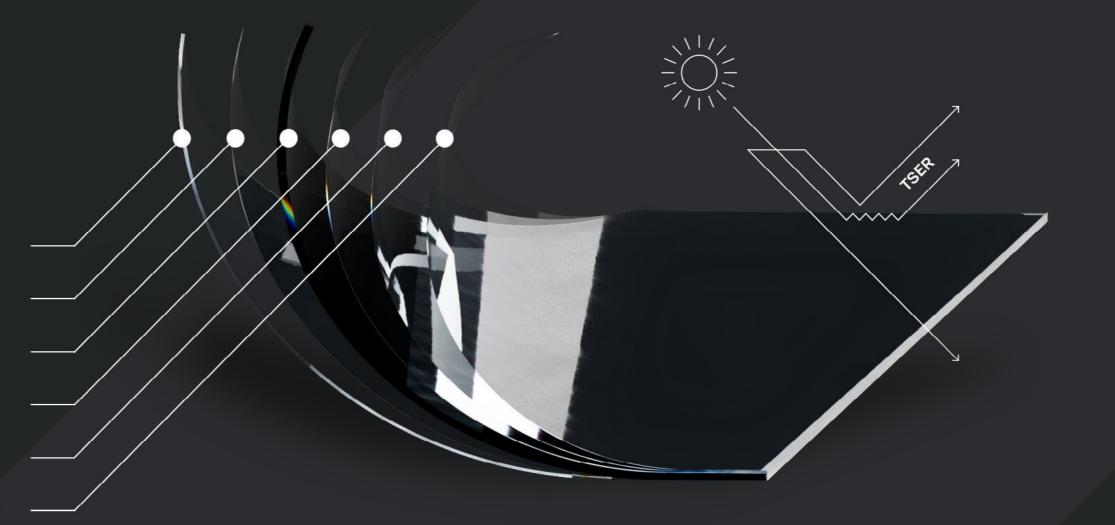

## Construction

RELEASE LINER WITH SILICONE COATING

ADHESIVE LAYER WITH UV INHIBITORS

TINTED POLYESTER FILM

ADHESIVE LAYER

NANO-CERAMIC HEAT REJECTION LAYER ON CLEAR PET FILM

SCRATCH-RESISTANT COATING

The technology adopts multilayer sputtering technology to uniformly spray nano-ceramic particles on the base Polyethylene Terephthalate (PET), to reach maximum thermal insulation through heat absorption.

UVX comes in 4 levels of VLT (5%, 20%, 35%, 70%), as 1520mm x 30m rolls and is fully compatible with all Immortal installation accessories.

VERY HIGH TSER (TOTAL SOLAR ENERGY REJECTED)

REDUCES GLARE

99% IR AND UV REJECTION DOES NOT INTEFERE WITH RADIO SIGNAL