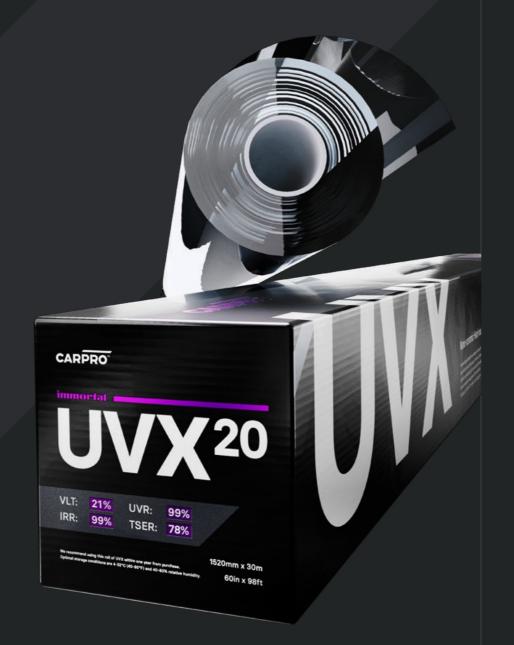

UVX comes in 4 levels of VLT (5%, 20%, 35%, 70%), as 1520mm x 30m rolls and is fully compatible with all Immortal installation accessories.

VERY HIGH TSER (TOTAL SOLAR ENERGY REJECTED)

REDUCES GLARE

99% IR AND UV REJECTION DOES NOT INTEFERE WITH RADIO SIGNAL

MORE EFFICIENT COOLING 10-YEAR WARRANTY

|                         | UVX <sup>5</sup> | UVX <sup>20</sup> | UVX <sup>35</sup> | UVX <sup>70</sup> |
|-------------------------|------------------|-------------------|-------------------|-------------------|
| VLT                     | 3%               | 20%               | 37%               | 71%               |
| VL REJECTION            | 9%               | 9%                | 9%                | 9%                |
| UV REJECTION            | 100%             | 99%               | 99%               | 99%               |
| IR REJECTION            | 99%              | 99%               | 99%               | 99%               |
| TSER                    | 83%              | 78%               | 72%               | 62%               |
| GLARE REDUCTION         | 39%              | 39%               | 39%               | 39%               |
| SCRATCH-RESISTANT LAYER | 3Н               | 3Н                | ЗН                | ЗН                |