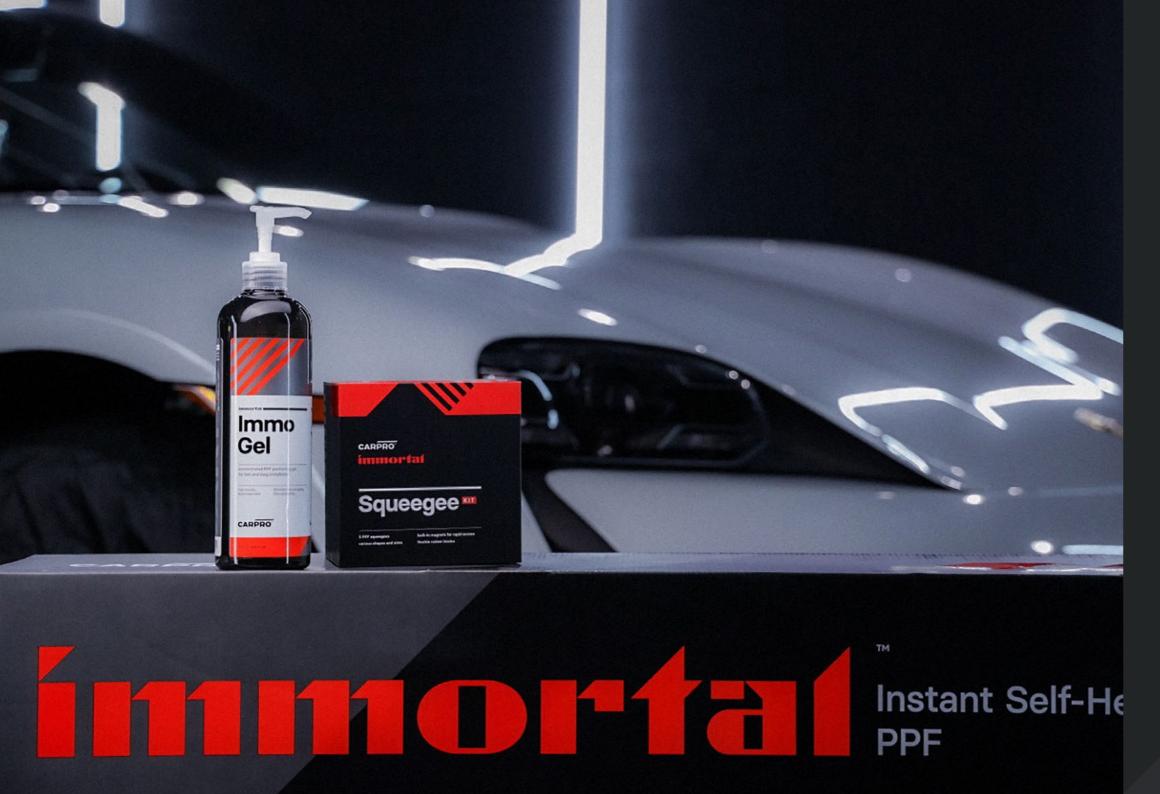

# Squeegee KIT

A set of 5 PPF-dedicated soft squeegees in various shapes and sizes allowing easy access to all curves, corners, and gaps.

Each squeegee has a built-in magnet, which allows it to be quickly stowed away directly on the car body as you work.

The soft and flexible rubber, combined with a smooth edge design, prevent any scratches or marring.

KIT OF 5 PPF SQUEEGEES

VARIOUS SHAPES AND SIZES

BUILT-IN MAGNETS FOR RAPID ACCESS

FLEXIBLE RUBBER BLADES

# ImmoGel

We already made sure CARPRO Immortal Instant Self-Healing PPF is easy to work with, but we want your experience to be as smooth as possible.

CARPRO IMMORTAL ImmoGel is our new Immortal-dedicated concentrated PPF positioning lubricant. When diluted and sprayed over the PPF adhesive, its high viscosity improves moisture distribution and therefore allows easy positioning and squeegeeing with minimised risk of haze or spots after application.