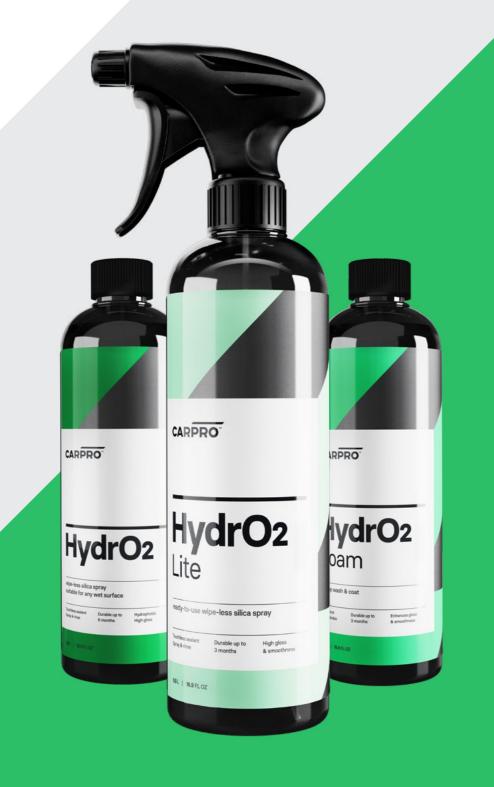

# HydrO2

HydrO2 is a revolutionary spray-on silica sealant which combines full nanotechnology protection with a true wipe-less application. Simply spray HydrO2 on to a wet vehicle surface, rinse off, and watch the surface transform before your eyes.

While HydrO2 is a concentrated formula, which can be diluted in many ratios and lasts up to 6 months; HydrO2 Lite is a ready-to-use pre-diluted formula and lasts even over 3 months.

HydrO2 Foam was formulated with hydrophilic glass fibers, fluoropolymers and can be applied to all solid vehicle surfaces. Paint, glass, plastic, wheels, calipers and wheel wells are all easily within reach with HydrO2 Foam. This amazing combination of a rich foam wash and sealant lifts dirt whilst in the merino wool wiping stage, and immediately forms an hydrophobic coating during the rinse phase.

WIPE-LESS SILICA SPRAY SEALANT

**UP TO 6+ MONTHS OF PROTECTION ON ALL VEHICLE SURFACES** 

**INSTANTLY ENHANCES GLOSS, DEPTH, AND SMOOTHNESS** 