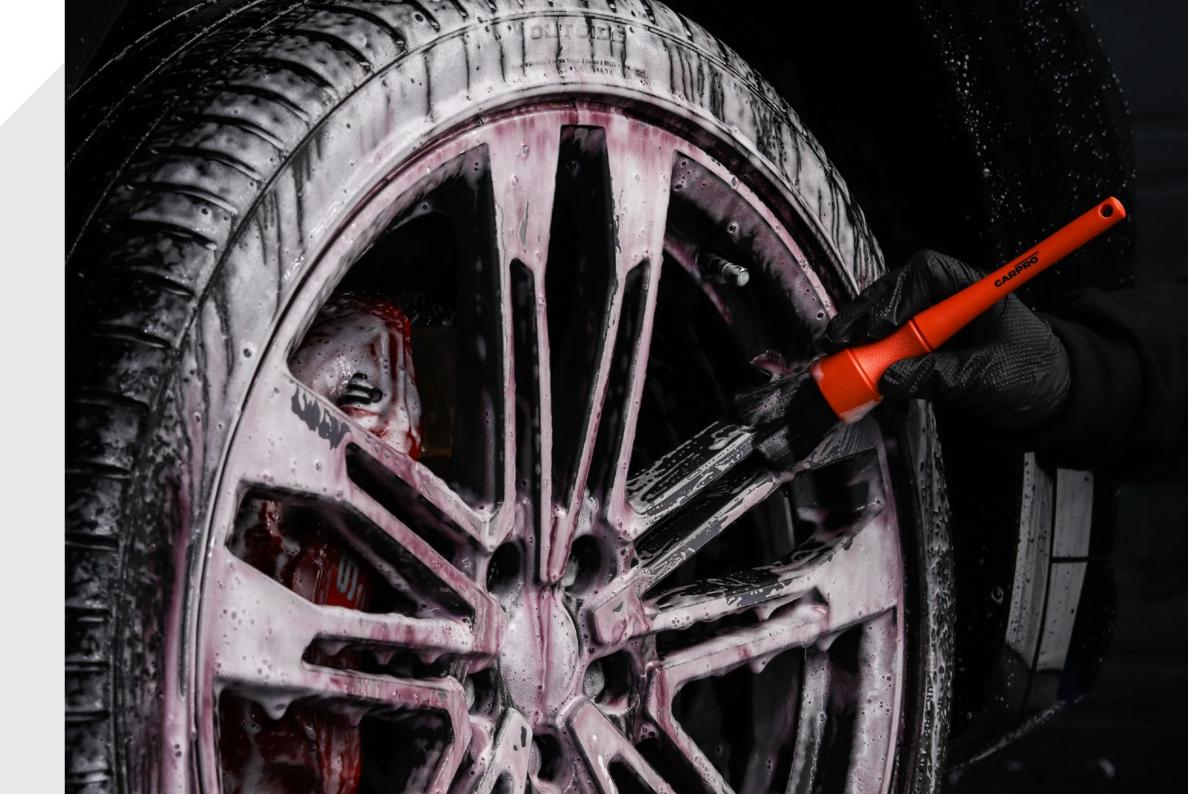

# Flat/Spot KIT

A set of two brushes designed to get into every corner of even the most complex wheel.

The 55mm Flat brush will get in tight spoke gaps without sacrificing surface area when cleaning the barrel, while the thin 12mm Spot brush will take care of the tiniest and most intricate details of your rim.

On top of that, each brush comes with 2 easily-replaceable premium microfibre tips with different abrasion levels (soft and mild) allowing full adjustability and easy cleaning!

**DEDICATED WHEEL BRUSHES** 

DURABLE & EASY TO MAINTAIN

SET INCLUDES 2 BRUSH HANDLES AND 4 MF TIPS (1 SOFT AND 1 MILD PER EACH BRUSH)

Mild Clay X3

mild decontamination clay bars

CARPRO