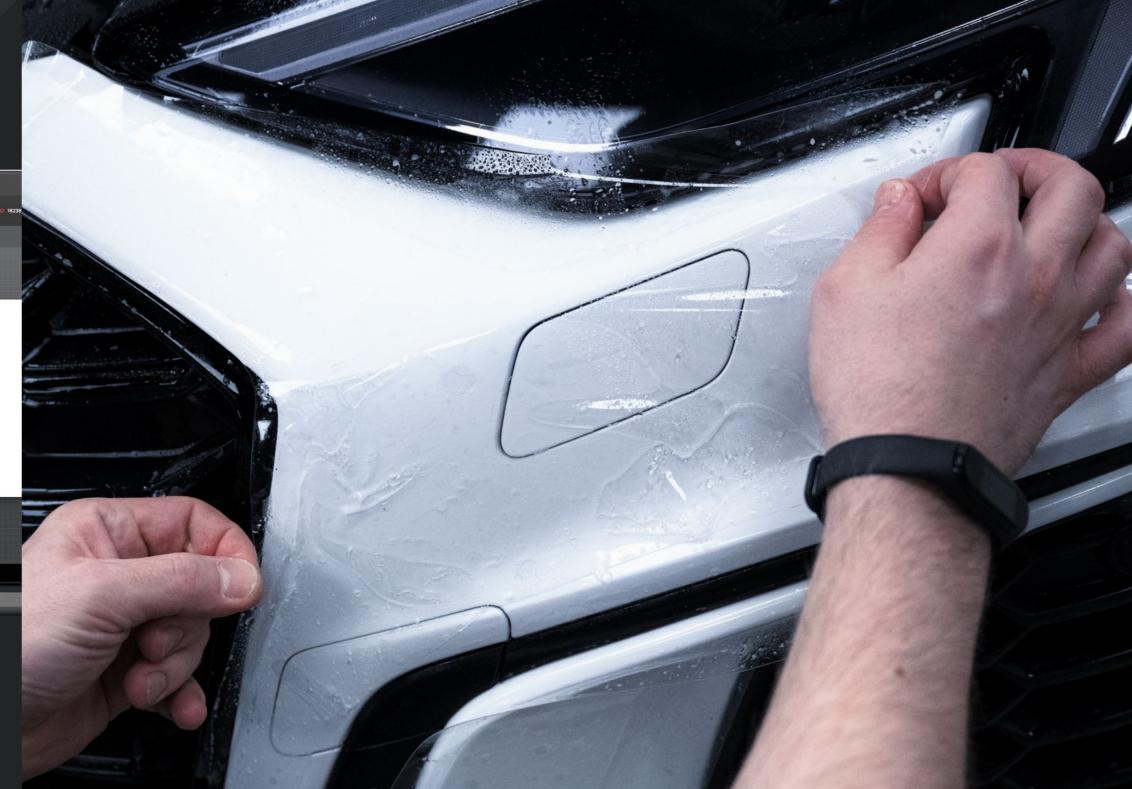

#### PLASTICS, WHEELS & TYRES 5

strong detergents, and fading. Repel road grime & brake dust from credibly durable and stunning satin-like appearance.

Instant Self-Healing PPF

**GLOSS** 

Immortal<sup>™</sup> PPF is our newest development in the pursuit of ultimate automotive paint protection. With CARPRO Immortal™, we are not only joining the PPF market, but taking a massive step in innovation to offer you the first ever paint protection film which instantly self-heals in temperatures as low as 0°C!

We've extensively tested and developed every area of performance to make sure Immortal™ PPF offers (and maintains over time) the highest level of transparency, clarity, and a high-gloss finish with a strong self-cleaning hydrophobic effect.

Immortal PPF is a high performance, self-adhesive, clear-coated aliphatic polyurethane film. It has exceptional elongation properties for ease of application. Immortal is a very low surface energy film designed to resist staining and offer superior environmental resistance and gloss retention. Immortal is coated with Ashland ultra-clear high performance acrylic adhesive resistant to delamination and with excellent adhesion on a broad range of surfaces. It will not damage paint or leave behind residue upon removal.