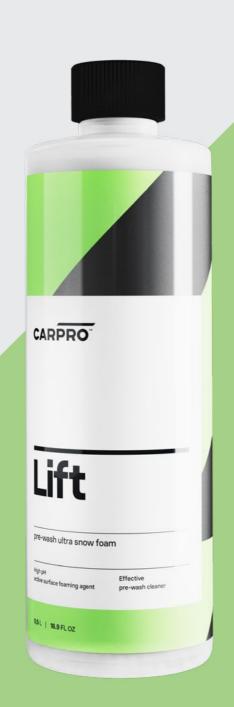

# Lift

Lift is a highly concentrated pre-wash foaming agent that dissolves and lifts away a large amount of dirt and grime in a completely touch-less manner, prior to the application of vehicle shampoo.

Lift uses 12pH alkyl cleaning ingredients, which are strong yet gentle and suitable for use with all pressure foam lance washers. Applied at a typical 1:10 dilution ratio (or others depending on the desired foam viscosity), Lift will dwell on surfaces typically for 5 minutes. It is formulated specifically to offer maximum wetting and rinses easily as well. It is not a superficial high foaming product but has been designed as a true active surface agent.

TOUCHLESS PRE-WASH CLEANER

**HIGH-PH ACTIVE SURFACE FOAMING AGENT** 