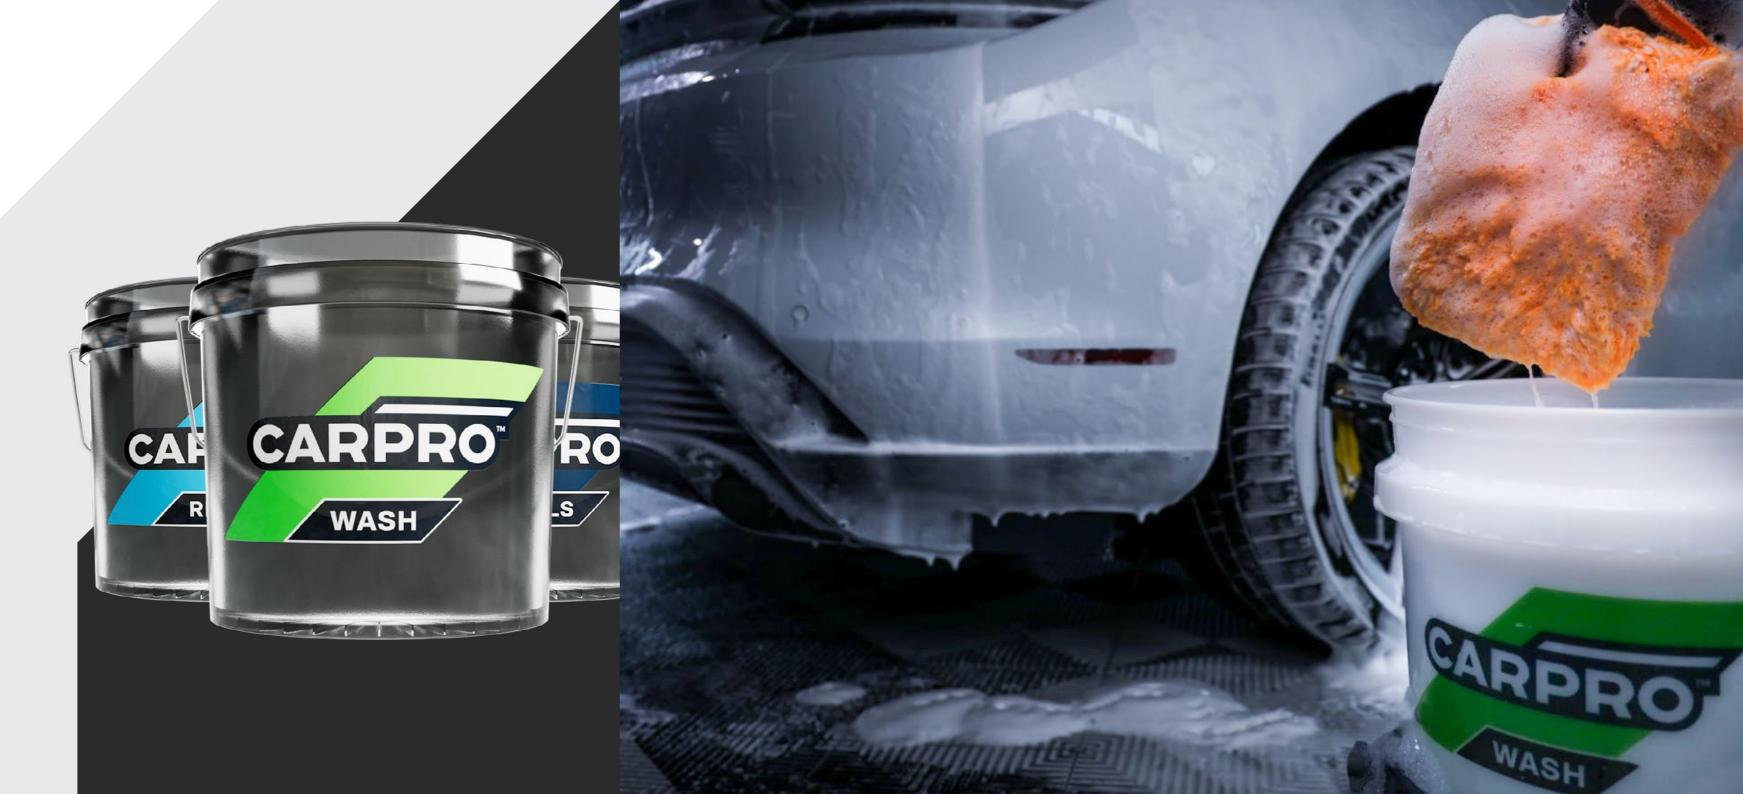

# Descale

Descale is our new acidic car shampoo designed for maximum efficiency against tough dirt, hard water and all manner of nastiness.

It breaks down the built-up contamination that reduces gloss and clogs the surface of neglected paint and coatings.

Like many other CARPRO products it can be used in full circle to remove waxes and sealants, prepare paint for polishing, degrease afterwards, as well as to remove traffic film and minerals on coated and non-coated vehicles during regular maintenance washes.

**REMOVES MINERAL DEPOSITS AND TOUGH DIRT** 

FOR COATED AND NON-COATED VEHICLES

SAFELY RESTORES CERAMIC COATING PROPERTIES