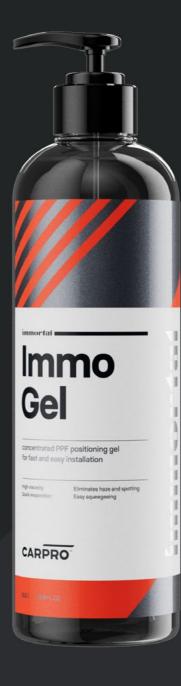

# ImmoGel

We already made sure CARPRO Immortal Instant Self-Healing PPF is easy to work with, but we want your experience to be as smooth as possible.

CARPRO IMMORTAL ImmoGel is our new Immortal-dedicated concentrated PPF positioning lubricant. When diluted and sprayed over the PPF adhesive, its high viscosity improves moisture distribution and therefore allows easy positioning and squeegeeing with minimised risk of haze or spots after application.

HIGH VISCOSITY, QUICK EVAPORATION

**ELIMINATES HAZE AND SPOTTING** 

EASY SQUEEGEEING