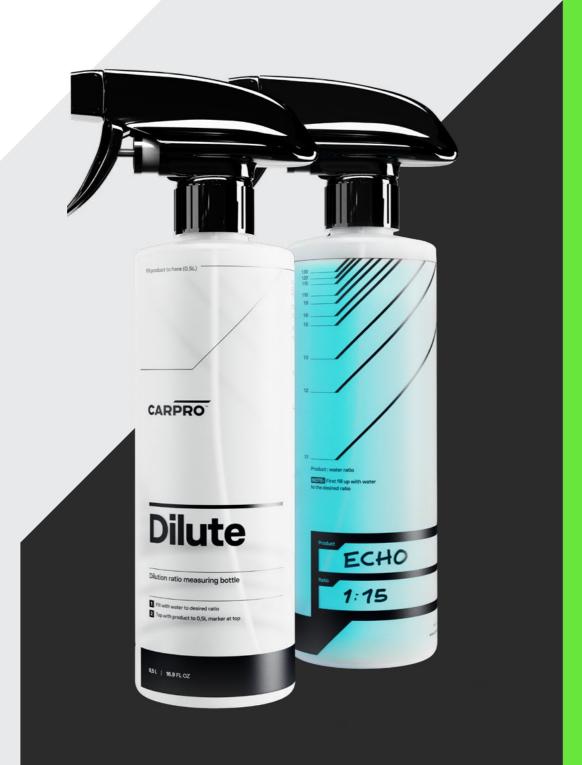

### **Dilute**

CARPRO's multi-ratio dilution bottles designed by detailers for detailers.

The Dilute bottle has pre-printed dilution ratio measurements suitable for all your CARPRO products. Simply fill with water to the desired dilution ratio marker, then top up to the fill line with the chosen product and give it a good shake to mix.

Ratios range from 1:1 to 1:30 and there is a dedicated space on the label to note the product name and dilution ratio. Every Dilute comes with a CARPRO chemical resistant spray head.

RATIOS BETWEEN 1:1 AND 1:30

INCLUDES BLANKS FOR EASY PRODUCT AND RATIO MARKING