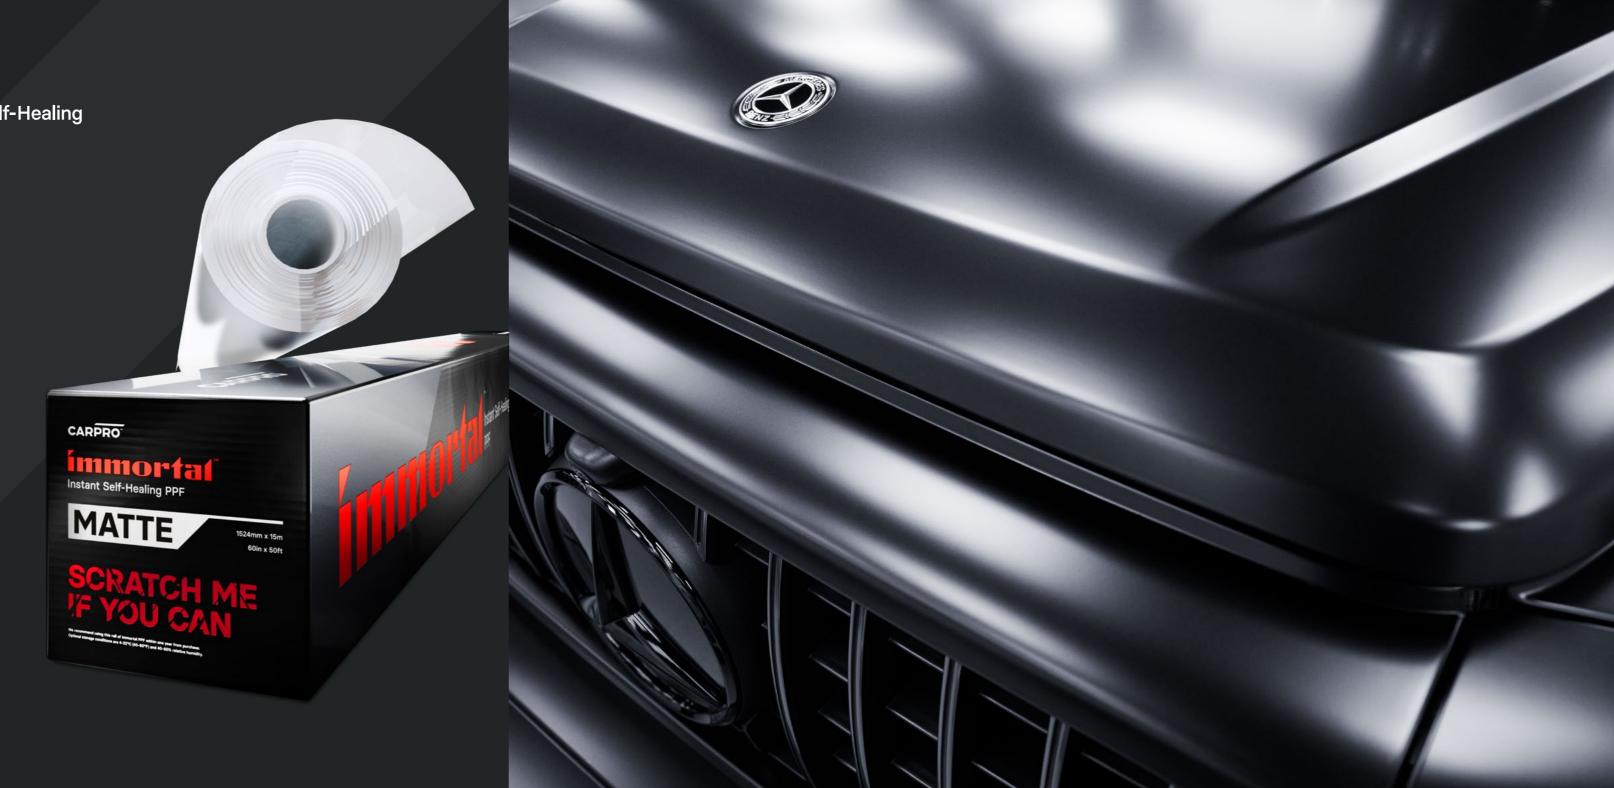

## MATTE

Immortal™ PPF also comes in Matte! Matte car paints are usually horrendously expensive and a nightmare to maintain. Immortal™ solves this by allowing you to convert any painted surface to a beautiful matte finish, with all the protection and performance!

A matte surface is essentially an infinite number of scratches going in all directions, so Immortal's Instant Self-Healing effect isn't even necessary here, however the film will still heal deeper, visible scratches which penetrated the matte finish, with a little heat from a heat gun or hot water.

CONVERTS SURFACES TO A BEAUTIFUL MATTE FINISH

PACKS ALL THE PROTECTION AND PERFORMANCE OF IMMORTAL GLOSS

SMOOTH TO THE TOUCH

HEAT-ASSISTED HEALING OF DEEPER SCRATCHES

Available in:

**1524mm x 15m** / **1524mm x 2m** (sample)