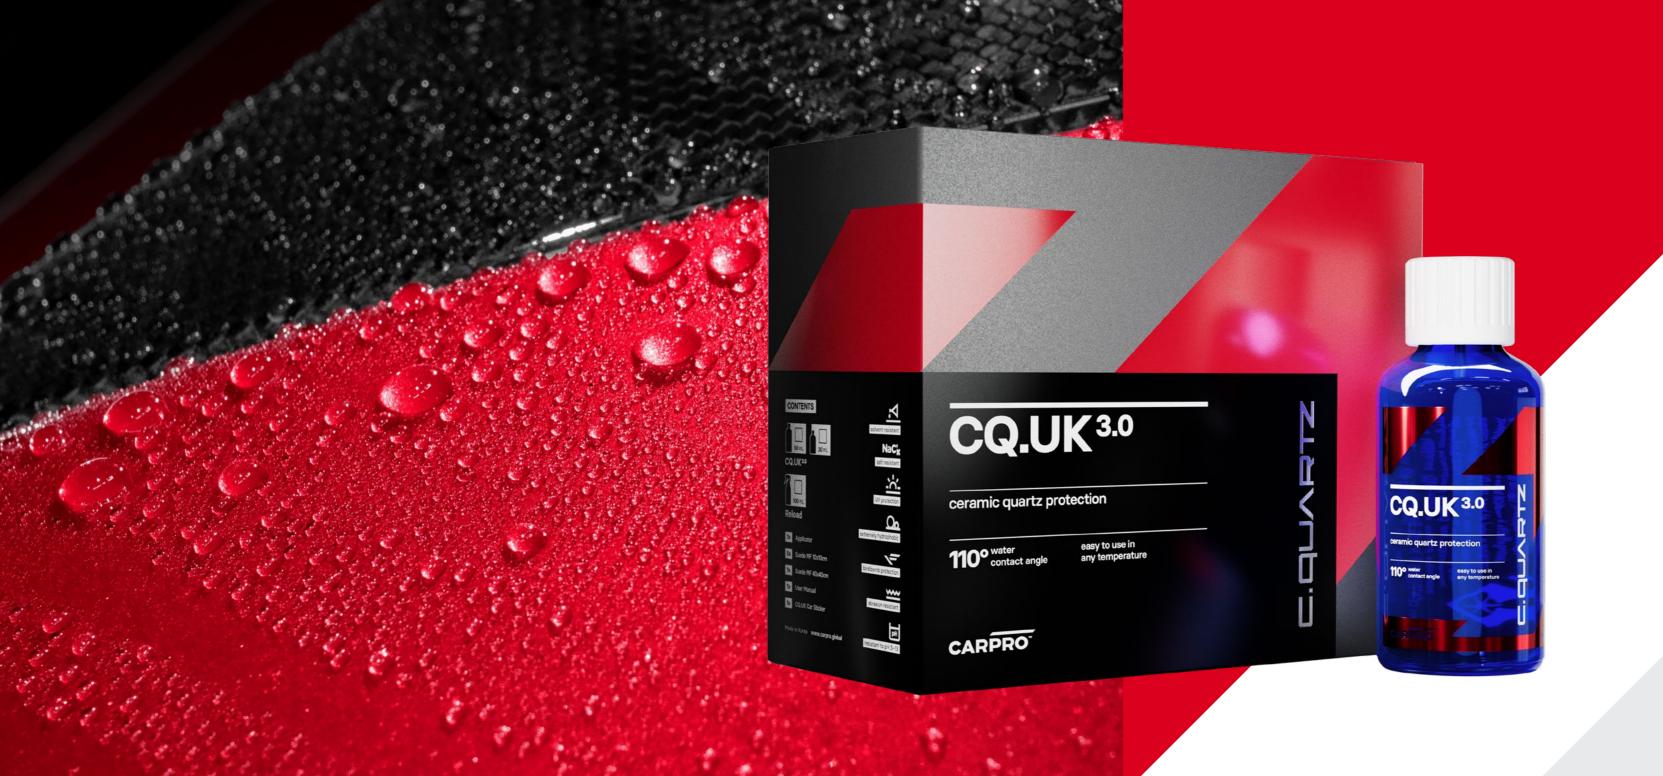

# **CQ.UK 3.0**

CQ.UK is our most refined consumer-grade coating. As the third iteration of the world-renowned nano-ceramic coat, it packs the highest performance figures ever, with increased resistance to salt buildup, chemical resistance of pH 3-13 and extreme temperature tolerance.

One of the key requirements in our R&D process was ease of use, so that CQ.UK could still be considered a consumer-grade product and would not require lab-like application conditions. After tireless months of extra development and testing, we are proud to say, CQ.UK is easy to apply in a temperature range of 3-40°C!

At the same time, we kept the classic CQUARTZ wipe-on/wipe-off application, so it can be buffed immediately or left for a few minutes, while still buffing off super clean and with ease. It does not leave a grabby, sticky surface, which makes it the best choice for professionals and enthusiastic detailers alike.

EASY TO APPLY IN A WIDE RANGE OF TEMPERATURES

HIGHEST-PERFORMING CONSUMER-GRADE COATING

GREAT CHEMICAL RESISTANCE OF pH 3-13