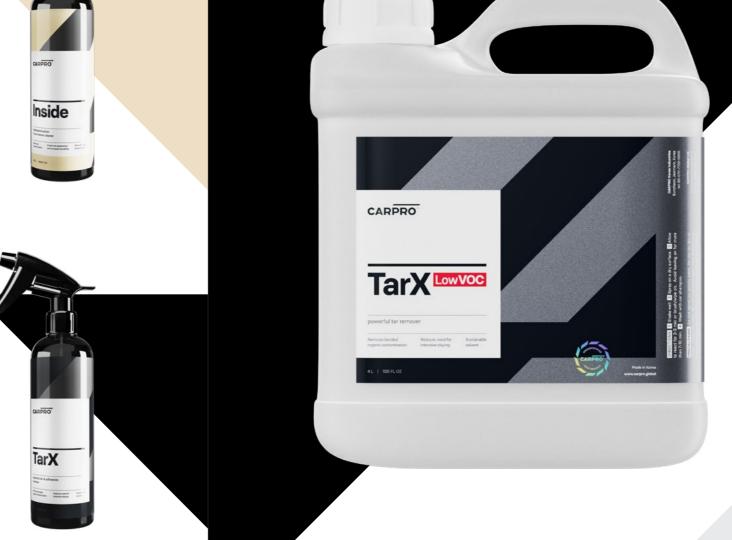

### **TarX**

#### **POWERFUL TAR & ADHESIVES REMOVER**

Based on all-natural active ingredients, TarX dissolves stubborn tar, rubber, insect splatter and adhesive residues without aggressive scrubbing, harmful chlorinated solvents or other harsh chemicals.

We're happy to introduce a new version of our proven tar remover: TarX - LowVOC. Motivated by the changing environmental regulations, we have reformulated TarX to meet them, while maintaining cleaning power.

Based on all-natural active ingredients, TarX dissolves stubborn tar, rubber and insect splatter without aggressive scrubbing, harmful chlorinated solvents or other harsh chemicals. The fast acting formula is safe to use on most vehicle surfaces and begins removing sticky contaminants immediately on contact.

#### **POWERFUL TAR REMOVER**

**LOW VOC** 

REDUCES NEED FOR INTENSIVE CLAYING

### Inside

CARPRO Inside is an incredible cleaning solution for vehicle interiors of all shapes and sizes. Inside is specially formulated to clean vinyl, plastic, finished leather and a variety of other interior surfaces. Utilizing a high-foaming mix of proprietary surfactants and gentle detergents, Inside is able to easily remove dirt, sweat, oils, and all

#### **DEDICATED LEATHER & INTERIOR CLEANER**

manner of soling from interior surfaces.