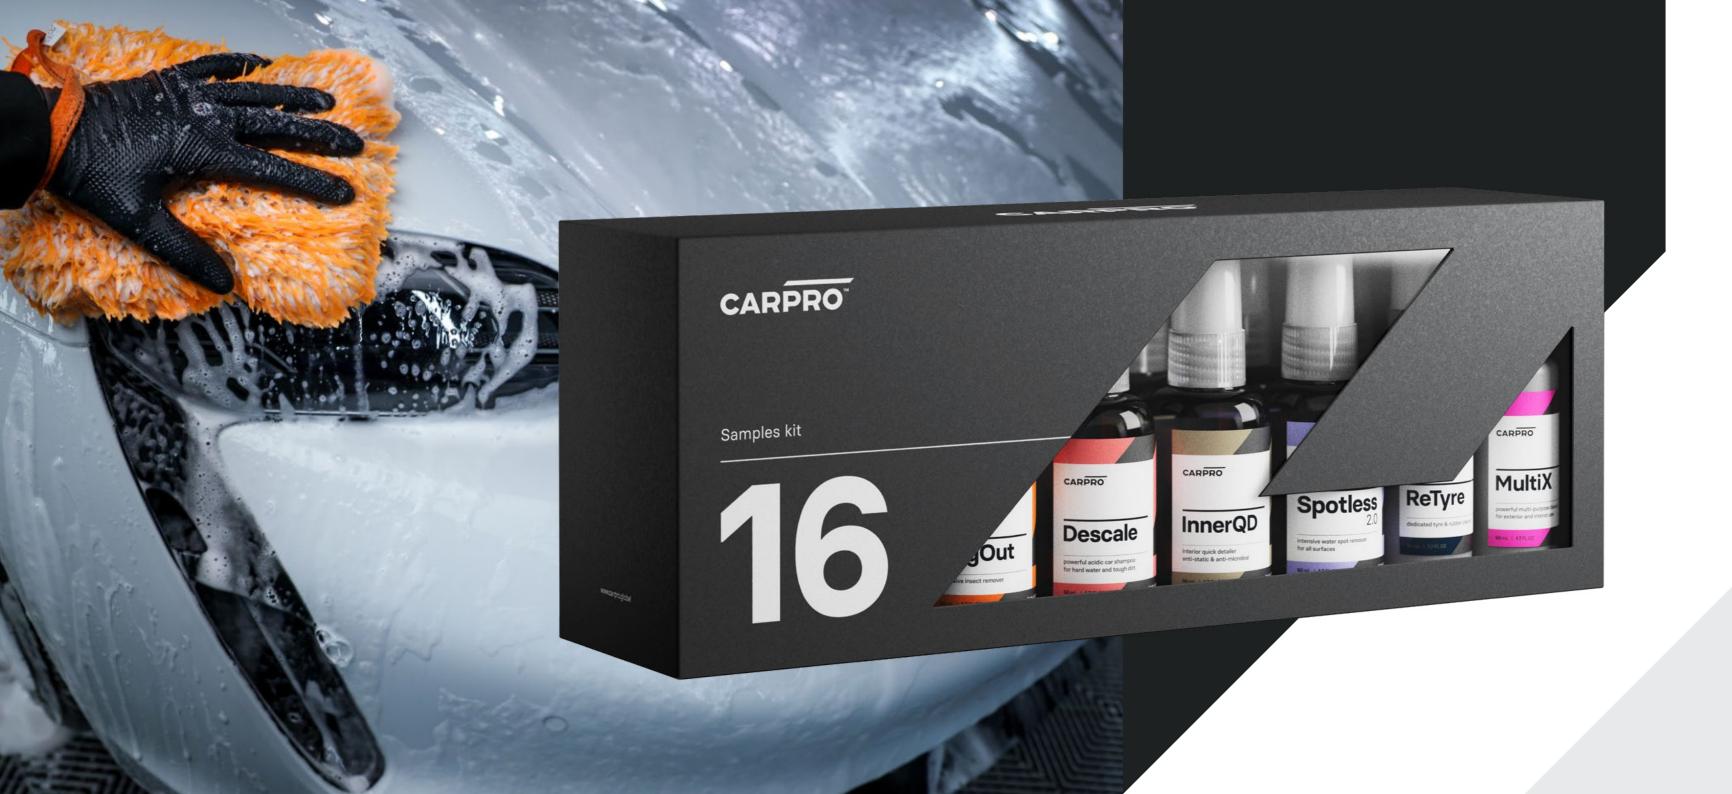

# **The 16**

Whether you are new to CARPRO products, or a seasoned fan who just wants to try more of the range, The 16 sample kit is perfect for you.

With 16 different products covering the entire CARPRO maintenance range it's the perfect way to try out everything without a major outlay. The products in this kit are all 50ml(2oz). For some this is a perfect amount for testing, while others are capable of going through 3-4 cars.

This kit should be enough to produce a full CARPRO detail on your vehicle (you may only need more fallout remover for heavily contaminated cars) with products for cleaning and decontamination along with interior cleaning, as well as paintwork and wheel protection.

16 DIFFERENT CARPRO PRODUCTS INCLUDED

NOW WITH DESCALE, SPOTLESS 2.0, RETYRE AND INNERQD!