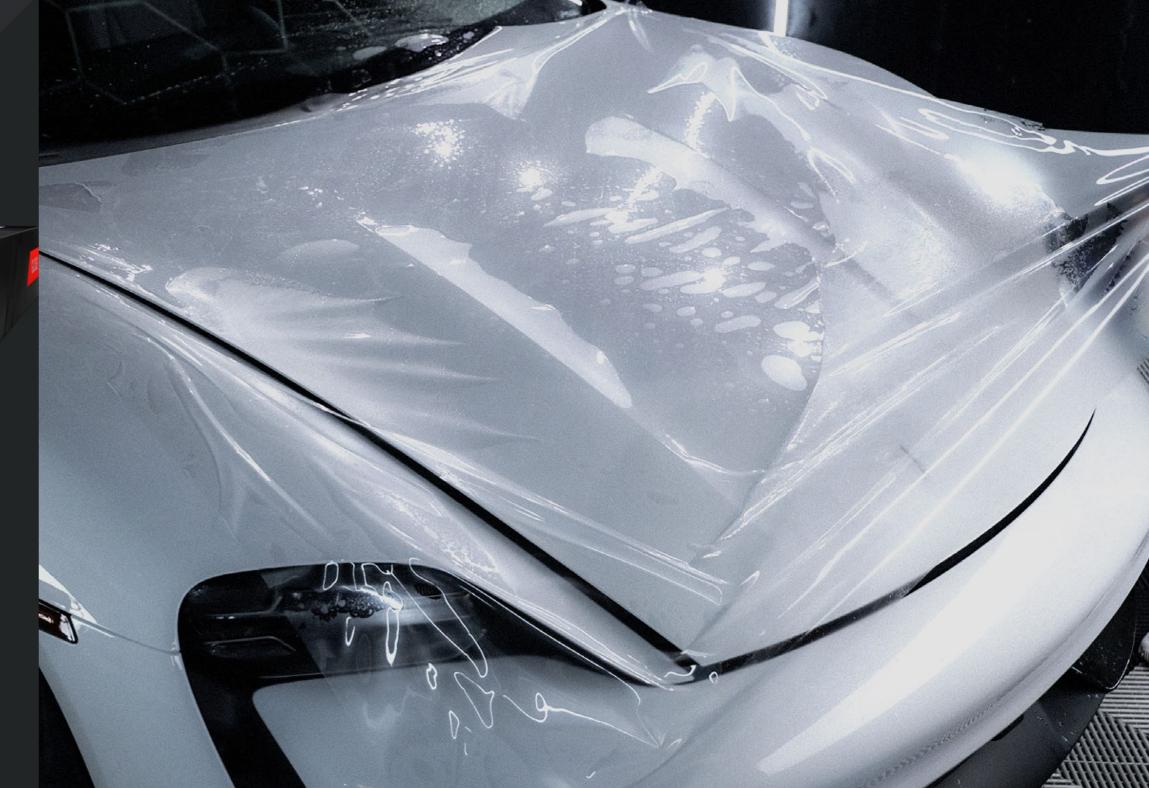

#### PLASTICS, WHEELS & TYRES 5

strong detergents, and fading. Repel road grime & brake dust from credibly durable and stunning satin-like appearance.

Instant Self-Healing PPF

**GLOSS** 

Immortal<sup>™</sup> PPF is our newest development in the pursuit of ultimate automotive paint protection. With CARPRO Immortal™, we are not only joining the PPF market, but taking a massive step in innovation to offer you the first ever paint protection film which instantly self-heals in temperatures as low as 0°C!

We've extensively tested and developed every area of performance to make sure Immortal™ PPF offers (and maintains over time) the highest level of transparency, clarity, and a high-gloss finish with a strong self-cleaning hydrophobic effect.

Immortal PPF is a high performance, self-adhesive, clear-coated aliphatic polyurethane film. It has exceptional elongation properties for ease of application. Immortal is a very low surface energy film designed to resist staining and offer superior environmental resistance and gloss retention. Immortal is coated with Ashland ultra-clear high performance acrylic adhesive resistant to delamination and with excellent adhesion on a broad range of surfaces. It will not damage paint or leave behind residue upon removal.

# INSTANT SELF-HEALING

Immortal<sup>™</sup> PPF instantly self-heals in temperatures as low as 0°C!

This means you won't have to use heat guns or hot water to fix any scratches – you'll simply never notice them! There are already many self-healing films available but don't be fooled. Only a handful are able to heal in room temperatures, and none can match the thickness of Immortal™'s 20 micron self-healing layer.