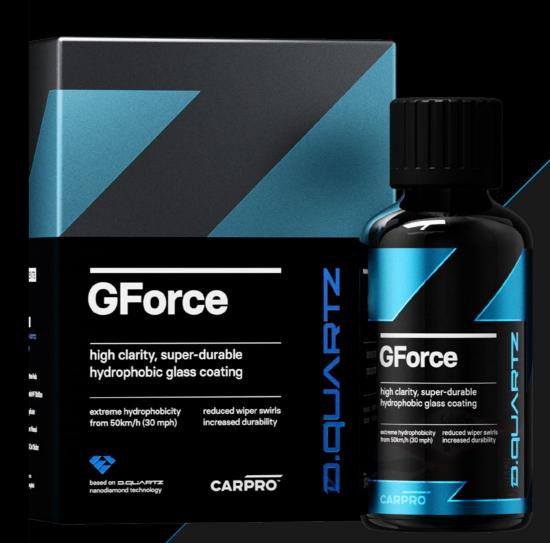

## **GForce**

High clarity, super-durable hydrophobic glass coating based on DQUARTZ nanodiamond technology

Dear car enthusiasts, it's time to elevate your window protection. We are proud to introduce the brand new DQUARTZ GForce, a technological revolution that will take your driving experience to new heights!

We have redesigned hydrophobic and adhesion tech to ensure a strong bond with your windows, allowing water droplets to effortlessly glide off, delivering outstanding hydrophobic effects even at speeds below 50 km/h. Say goodbye to blurred vision on rainy days – DQ GForce offers the perfect solution. GForce incorporates the latest DQ technology with nano diamond particles, providing unprecedented scratch resistance. This coating not only restores the luster of your windows but also shields them from scratches and dirt, ensuring your windows stay spotless.

DQUARTZ GForce not only delivers outstanding aesthetics but also greatly enhances your driving safety. It is an unparalleled choice that allows you to drive with confidence in clarity of vision, whatever the conditions.

**EXTREME HYDROPHOBICITY** 

WIPER ABRASION RESISTANCE

**UV & CHEMICAL RESISTANCE** 

\_

C.OUART2