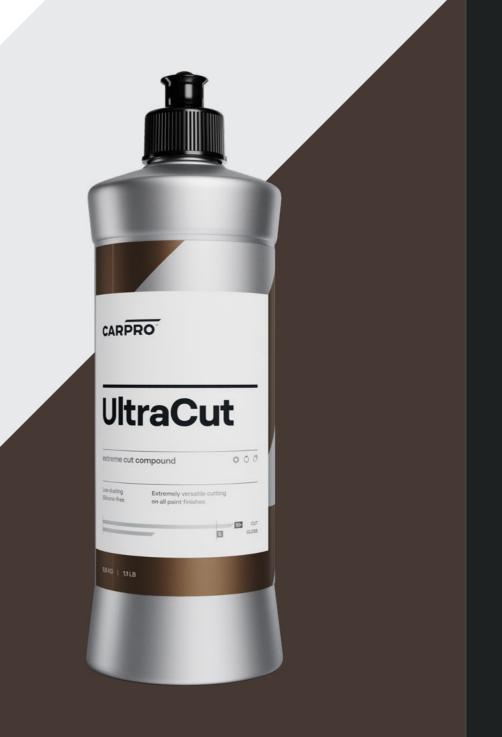

# **UltraCut**

UltraCut is one of the most versatile cutting compounds you'll ever use, suitable for all defect removal. You can alter its cutting ability by variations in your pad choice and hand movement.

UltraCut contains a cocktail of fully diminishing abrasives, which correct heavy defects, while producing minimal hazing. Combine it with the CARPRO cutting pads (wool, flash, cool) or microfibres for extremely effective and efficient defect removal. Drop down to CARPRO orange polishing pad and you can finish down hologram-free even on the most sensitive paints.

UltraCut is a perfect solution for rotary or DA polishing with extremely low dusting and a lubricant that allows the abrasives to be fully worked over extended periods. This allows total breakdown with less marring and holograms.

EXTREME CUTTING ACTION

SUITABLE ON ALL PAINT FINISHES

SUITABLE FOR DUAL ACTION AND ROTARY USERS

CARPRO

MetalliCut

tetal polishing compound

MetalliCut was formulated to create a high-gloss finish on any soft or hard metal.