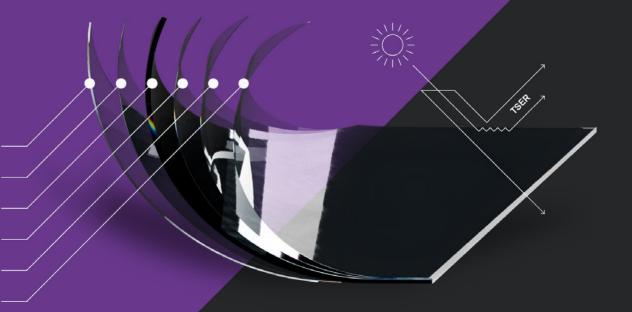

# UVX

Introducing the newest extension to the Immortal line -CARPRO UVX Nano-ceramic Heat-rejecting Window Film.

Heat-insulating window films are designed to enhance the glass' ability to reject solar energy in the forms of infrared, ultraviolet and visible light. UVX is packed with the newest ceramic nanotech allowing powerful IR heat insulation, blocking up to 99% of UV radiation, and reducing glare. On top of that, UVX comes in 6 levels of Visible Light Transmission (5%, 20%, 35%, 50%, 70%, 90%) allowing you to fine-tune the aesthetics of your car, as well as your sense of privacy

Additionally, in contrast to metalised films, the nano-ceramic structure does not interfere with radio signal. UVX is not a mechanical protection film, however we've still equipped it with an anti-scratch layer which will prolong its life.

UVX comes in 6 levels of VLT (5%, 20%, 35%, 50%, 70%, 90%), as 1520mm x 30m rolls and is fully compatible with all Immortal installation accessories.

VERY HIGH TSER (TOTAL SOLAR ENERGY REJECTED)

REDUCES GLARE