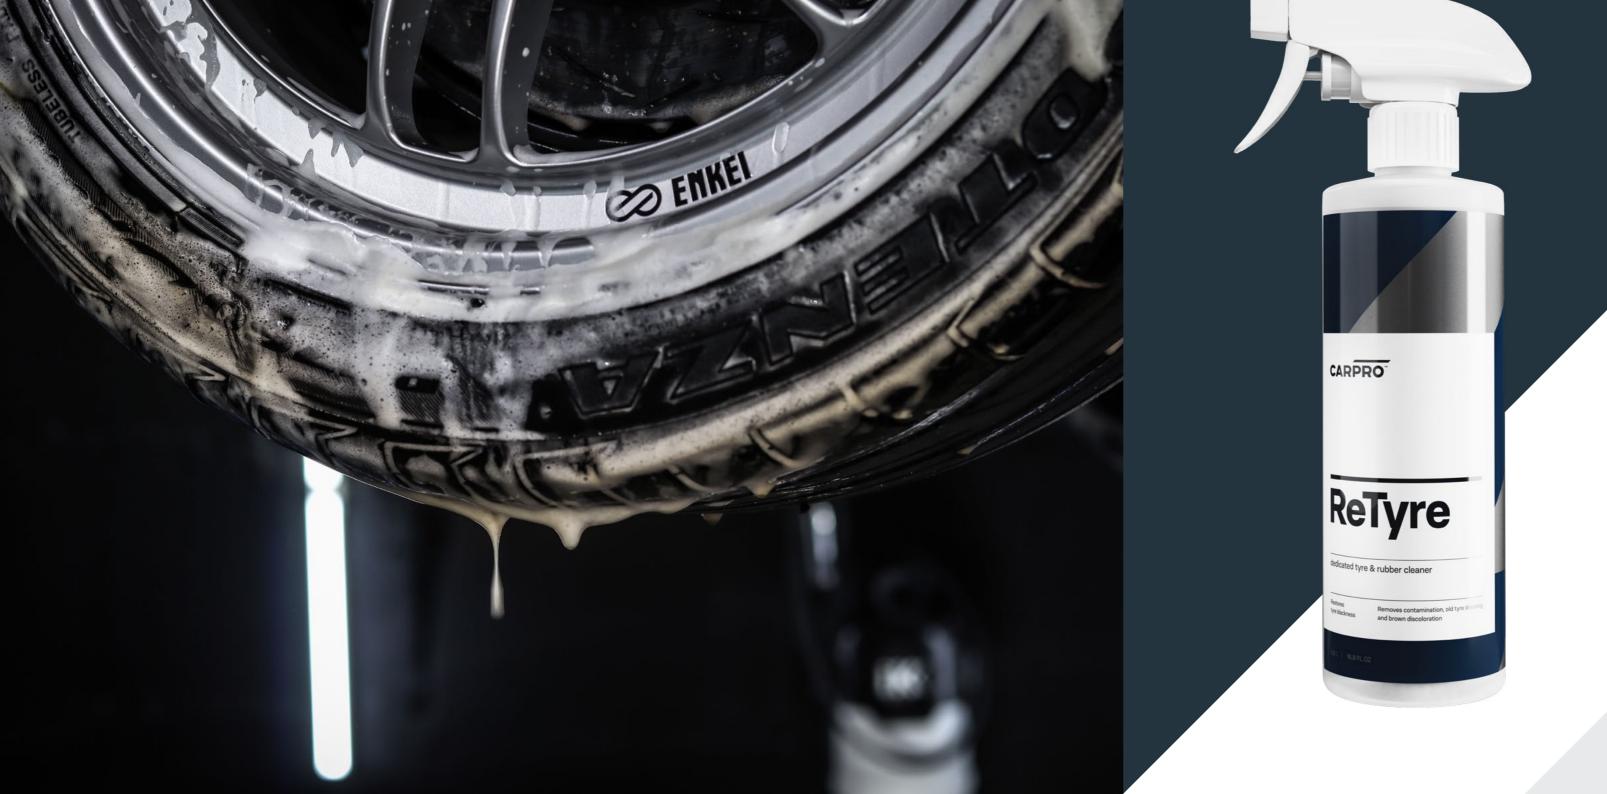

# ReTyre

ReTyre is specifically designed to clean rubber material from accumulated contamination, old tyre dressings, and antioxidants responsible for browning, to give you a fresh new tyre look and prepare the surface to apply BlackOut, Perl or your favourite tyre dressing.

The high pH foaming action combined with brush agitation pulls the contamination out of the pores of the rubber for a deep clean. ReTyre can also be used for cleaning most modern wheels with clear coat.

RESTORES NEW TYRE LOOK

**REMOVES BROWN DISCOLORATION** 

PREPARES RUBBER FOR COATING OR DRESSING