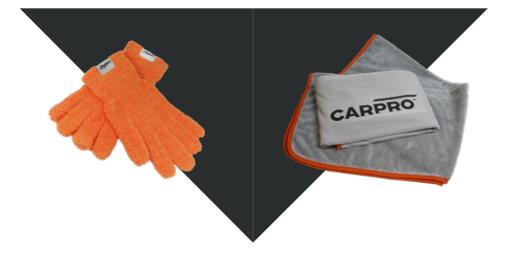

#### **MF Gloves**

#### **VERSATILE MICROFIBER GLOVES**

Our versatile microfiber gloves feature a soft plush microfiber weave, can be used for a variety of purposes and are fully washable and reusable.

#### **MF Towels**

#### A WIDE SELECTION OF EXCEPTIONAL MFs

The famous BOA, Terry Weave and 2Face towels are only some examples of the high-quality CARPRO microfiber towels for all purposes