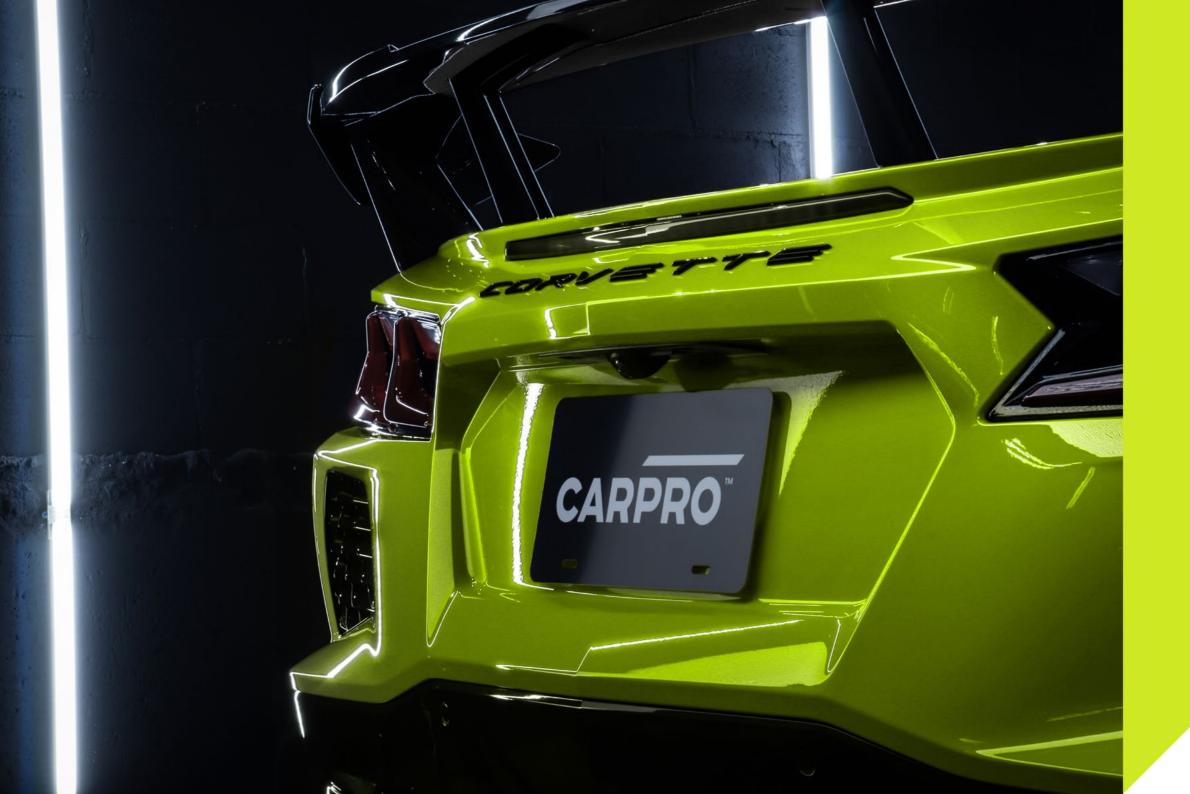

# **EliXir**

EliXir is a truly astonishing quick detailer, which takes the gloss and extreme hydrophobicity of ceramic nanotechnology and puts it into a package that couldn't be any easier to use.

Most of our products originate from the feedback of our devout fans. In the case of EliXir, they've taken things to a whole new level and put on the lab coats themselves, asking the question: "what if you just mix a bit of this with a bit of that..?"

Normally, you wouldn't expect this to end well, however, they've stoked us with a real discovery. We have immediately taken things further, refined the formula and EliXir was born. It is a phenomenal quick detailer, that provides extreme depth, gloss and hydrophobic energy to a variety of surfaces, while being just as quick and easy to apply as ECH2O.

**SUPER EASY TO USE** 

EXTREMELY HYDROPHOBIC

DEEP RICH GLOSS AND SLICKNESS