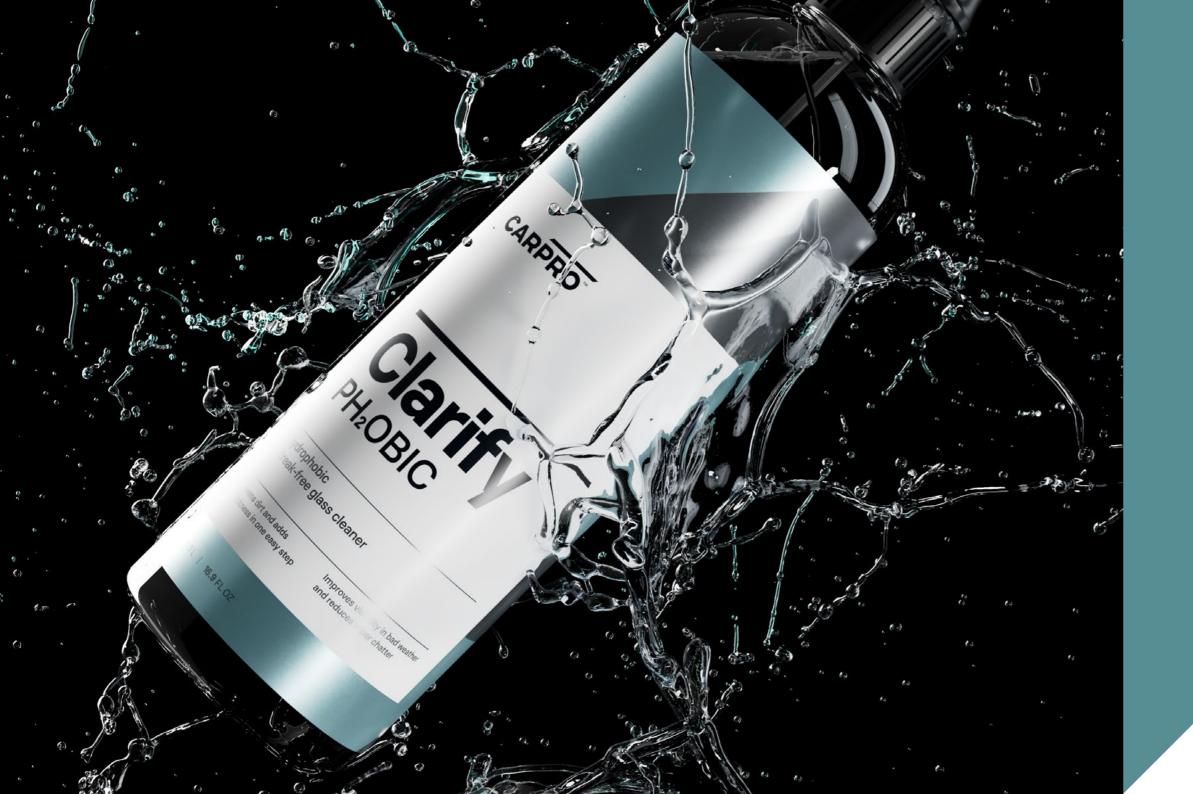

# Clarify PH2OBIC

Now you can maintain your glass with the same cleaning power and streak-free finish as the original Clarify formula while adding slickness and repellency in one easy step to instantly increase driver visibility in bad weather and reduce wiper chatter.

Use it after your regular wash or on the go when you just need to clean and top up the repellency of the glass quickly.

Clarify PH₂OBIC can be used on previously coated glass to top up its performance and on non-coated glass during regular maintenance to keep driver visibility at its best.

STREAK-FREE GLASS CLEANER

**LEAVES A HIGHLY HYDROPHOBIC LAYER** 

**IMPROVES DRIVER VISIBILITY** 

**REDUCES WIPER CHATTER** 