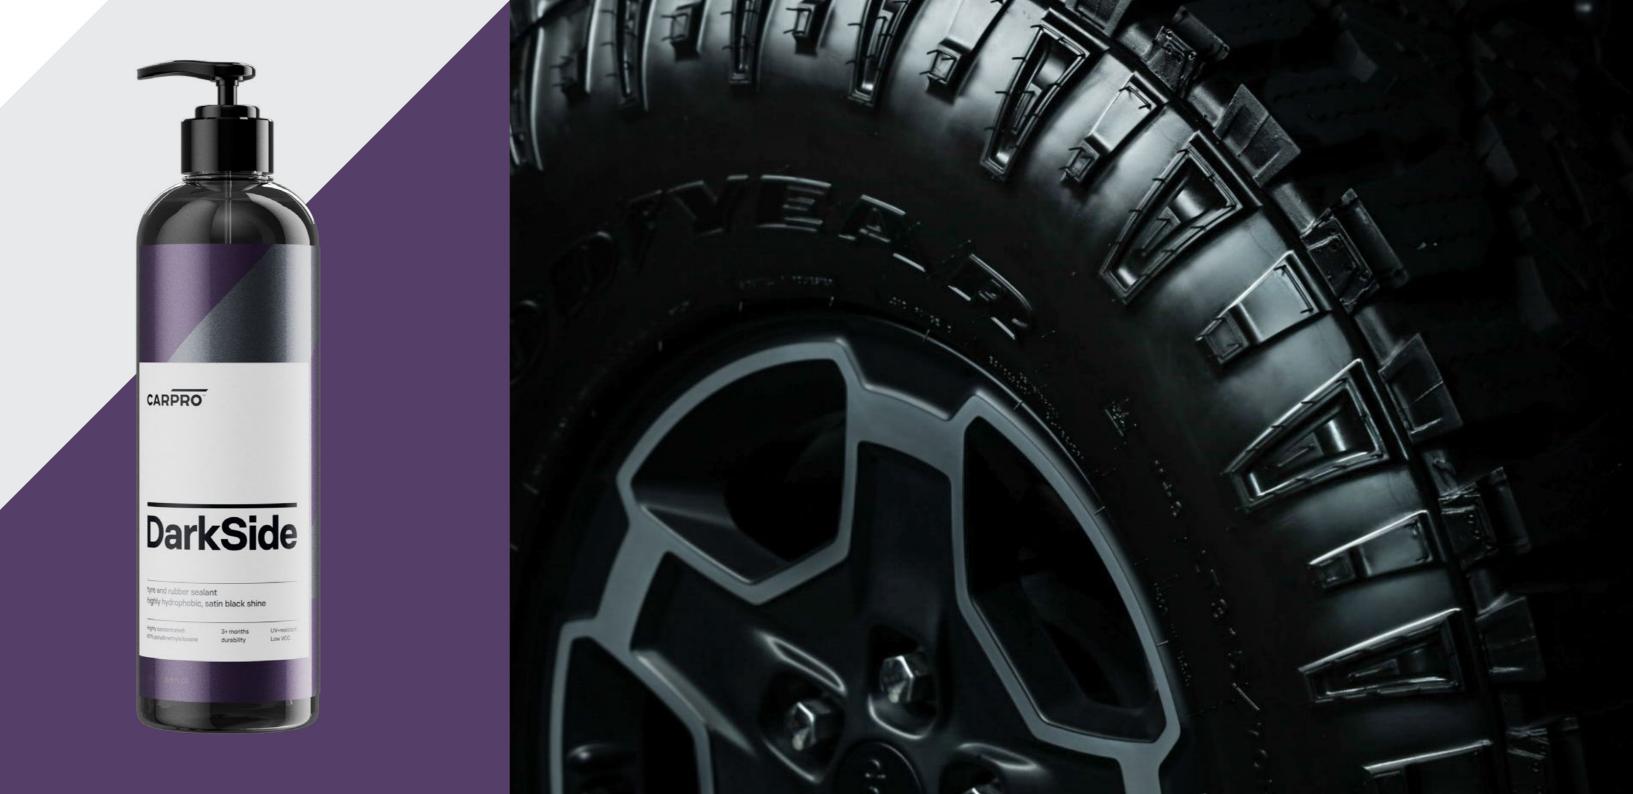

# **DarkSide**

CARPRO DarkSide is our new ready-to-use, highly concentrated tyre and rubber sealant.

DarkSide's 60% polydimethylsiloxane formula allows for a super quick and easy application with our dedicated tyre or microfibre applicators, leaving a beautiful satin shine look. Needless to say, it is equipped with all of our famous self-cleaning, hydrophobic properties, as well as UV and chemical resistance, prolonging the new look of your tyres.

Every quick application of DarkSide will last up to 3 months!

HIGHLY HYDROPHOBIC SATIN BLACK SHINE

**3+ MONTHS DURABILITY** 

**UV-RESISTANT** 

LOW VOC