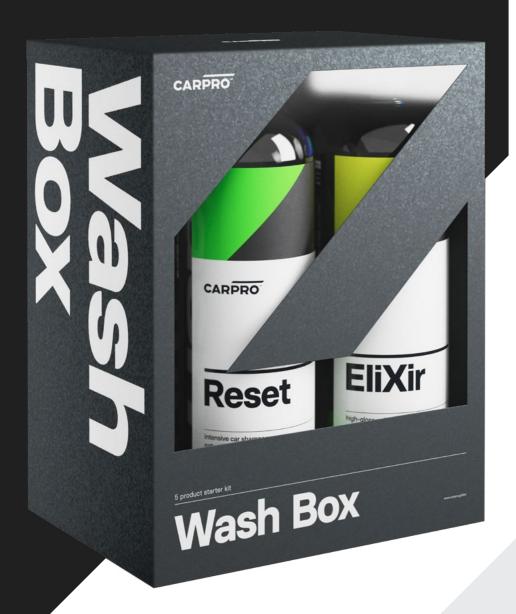

# **Wash Box**

The CARPRO Wash Box is the perfect starter kit for proper vehicle maintenance.

The Box contains all the necessary products: 500ml of Reset Intensive Car Shampoo, 500ml of EliXir High Gloss Quick Detailer, a Hand Wash microfiber mitt, a versatile 40x40 2-face MF towel and a DHydrate drying towel.

This is perfect for enthusiasts maintaining their CQUARTZ coated vehicles as well as those just beginning their adventure with automotive detailing wishing to start off with the best products on the market.

#### Kit contains:

- 500ml Reset: Intensive Car Shampoo
- 500ml EliXir: High Gloss Quick Detailer
- Hand Wash microfiber wash mitt
- 2-Face Microfiber Towel
- DHydrate twisted pile drying towel

PERFECT SET FOR MAINTAINING CQUARTZ COATINGS

Available in: 2 x 500mL