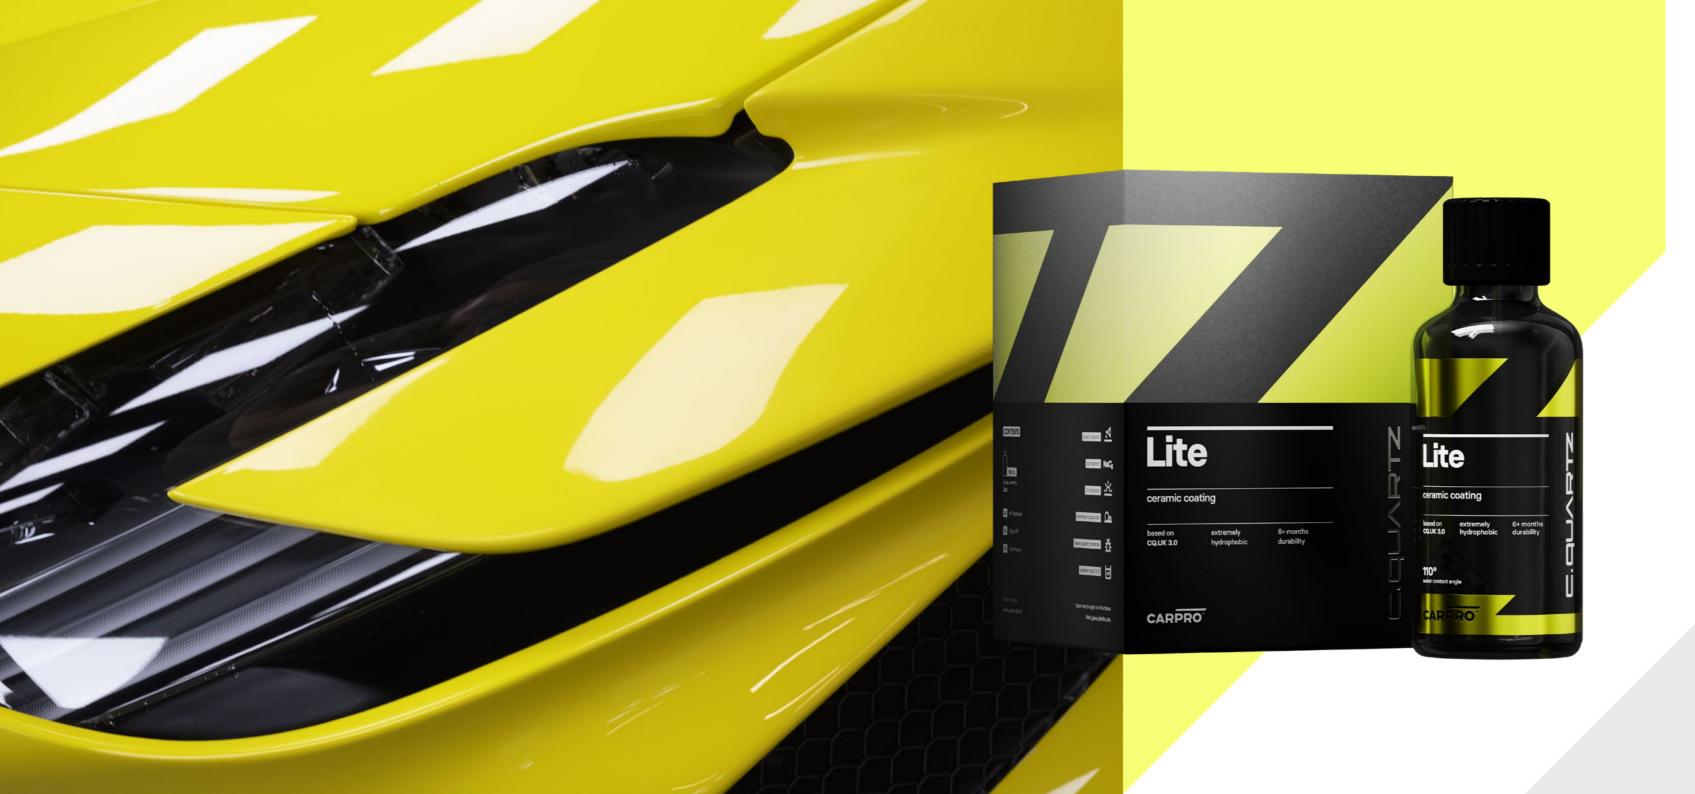

# Lite

CQ Lite is a user-friendly ceramic coating, which is super easy to apply, even if you have no prior experience. Lite is based on the incredible CQ.UK Ceramic Coating Technology, which has become famous around the world for its durability and performance.

CQUARTZ Lite was designed for those that aren't ready to make the plunge into the industry-leading strength of our professional coatings, but still wish to enjoy the performance that only CQUARTZ coatings offer. Lite bridges the gap between the less effective traditional sealants and the advanced nanotechnology of CQUARTZ Ceramic coatings that so many have come to love.

Lite is built on a combination of  ${\rm SiO_2}$  and  ${\rm TiO_2}$  particles with over 45% solid material content, with our blend of secret proprietary ingredients. It is a great option for an entry-level service for professional detailers or for the enthusiasts who want to try their first ceramic coating.

**BASED ON CQ.UK 3.0 TECHNOLOGY** 

EXTREMELY EASY TO APPLY

6+ MONTHS DURABILITY