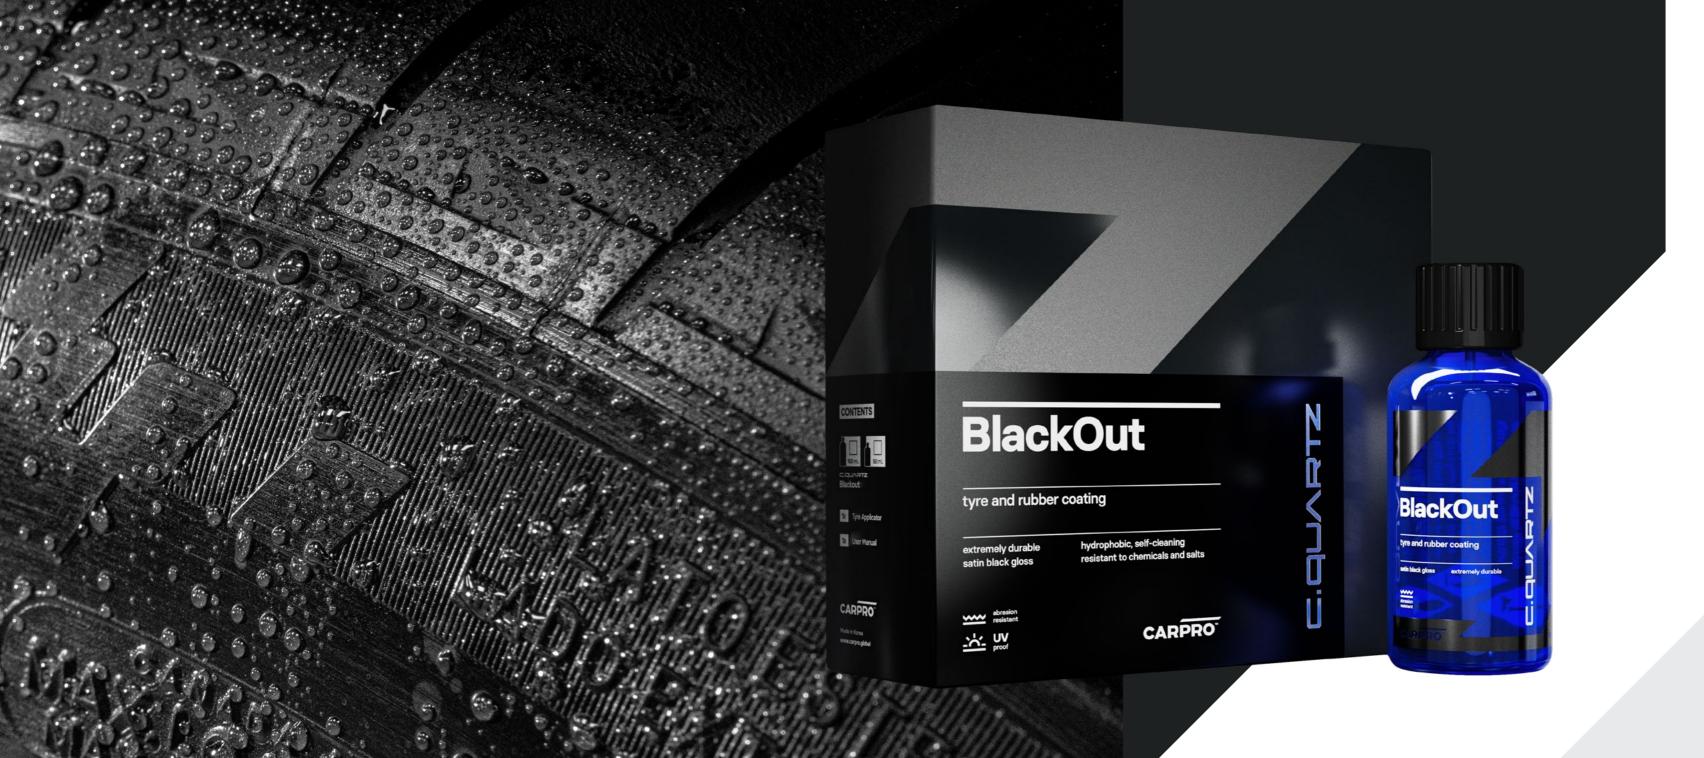

# **Blackout**

BlackOut utilizes polysiloxane technology merged with a solvent-based acrylic resin to create an incredibly durable and stunning satin-like appearance for tyres, rubber, and unpainted resin materials.

The coating is far more durable than traditional tire dressings while its weak solvent base allows it to be very gentle on tyres with no sticky side effects of silicone based products. This unique formula also inhibits the deterioration of rubber and protects from UV rays. BlackOut even restores the depth, and luster of unpainted resin parts that have deteriorated over time.

SELF-CLEANING, HYDROPHOBIC, SALT, CHEMICAL & UV-RESISTANT

**ABRASION RESISTANT** 

PRESERVES BLACK SATIN APPEARANCE