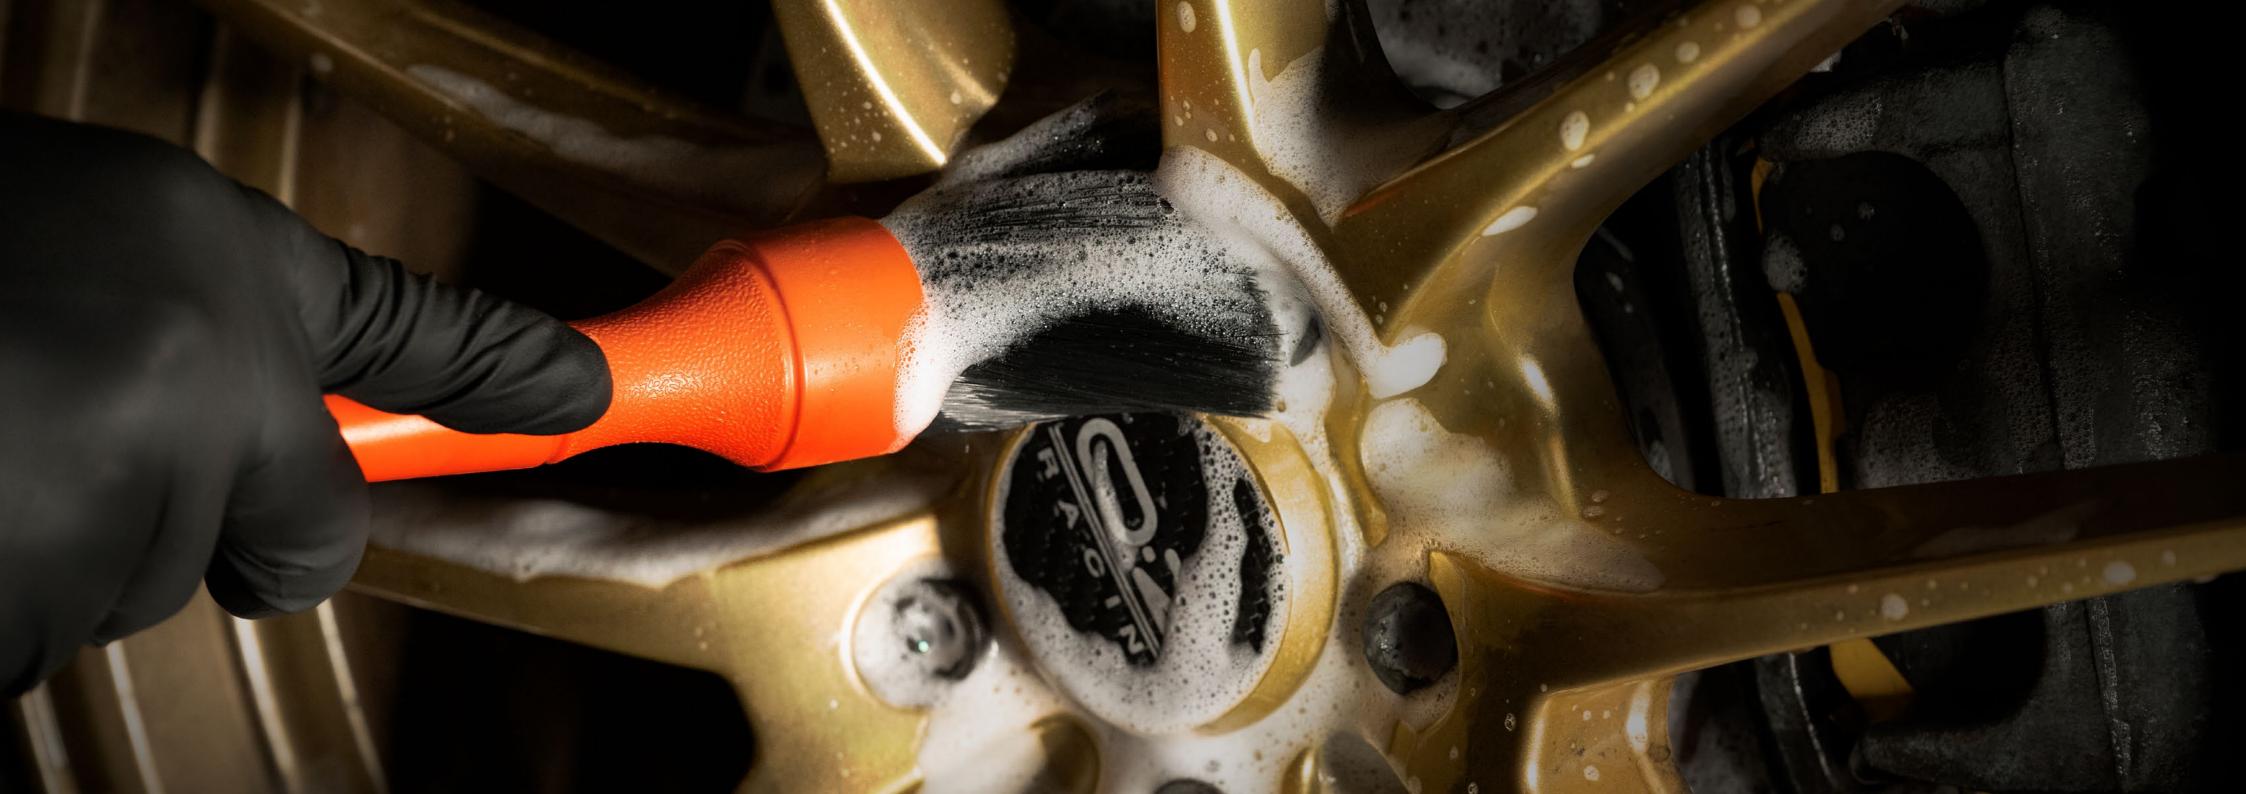

# Flat/Spot KIT

A set of two brushes designed to get into every corner of even the most complex wheel.

The 55mm Flat brush will get in tight spoke gaps without sacrificing surface area when cleaning the barrel, while the thin 12mm Spot brush will take care of the tiniest and most intricate details of your rim.

On top of that, each brush comes with 2 easily-replaceable premium microfibre tips with different abrasion levels (soft and mild) allowing full adjustability and easy cleaning!

**DEDICATED WHEEL BRUSHES** 

DURABLE & EASY TO MAINTAIN

SET INCLUDES 2 BRUSH HANDLES AND 4 MF TIPS (1 SOFT AND 1 MILD PER EACH BRUSH)

Mild Clay X3

mild decontamination clay bars

CARPRO