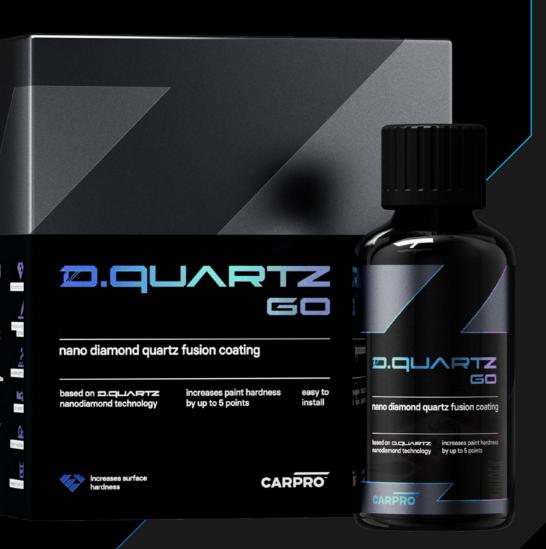

# 

The groundbreaking DQUARTZ nanodiamond technology, now available in an easy-to-use DIY package.

We are proud to introduce DQUARTZ Go – the outstanding professional-grade coating that has been reformulated for easy use by everyday consumers. Without any sacrifices to the coating's durability and excellent hardness-increasing properties, we've tweaked the formula for increased smoothness and easy application.

DQ Go retains its exceptional hardness, effectively helping to reduce swirls and wear, ensuring long-lasting protection. We've introduced a smoothing formula based on fluoropolymers which not only maintains the coating's hardness but also provides a satisfyingly smooth touch.

If you're seeking outstanding protection, a smoother finish, and the convenience of DIY application, DQUARTZ Go is the ideal choice.

**INCREASE SURFACE HARDNESS BY UP TO 5 POINTS** 

HIGHLY HYDROPHOBIC

**ABRASION, UV, AND SOLVENT RESISTANT** 

Available ir **50mL** 