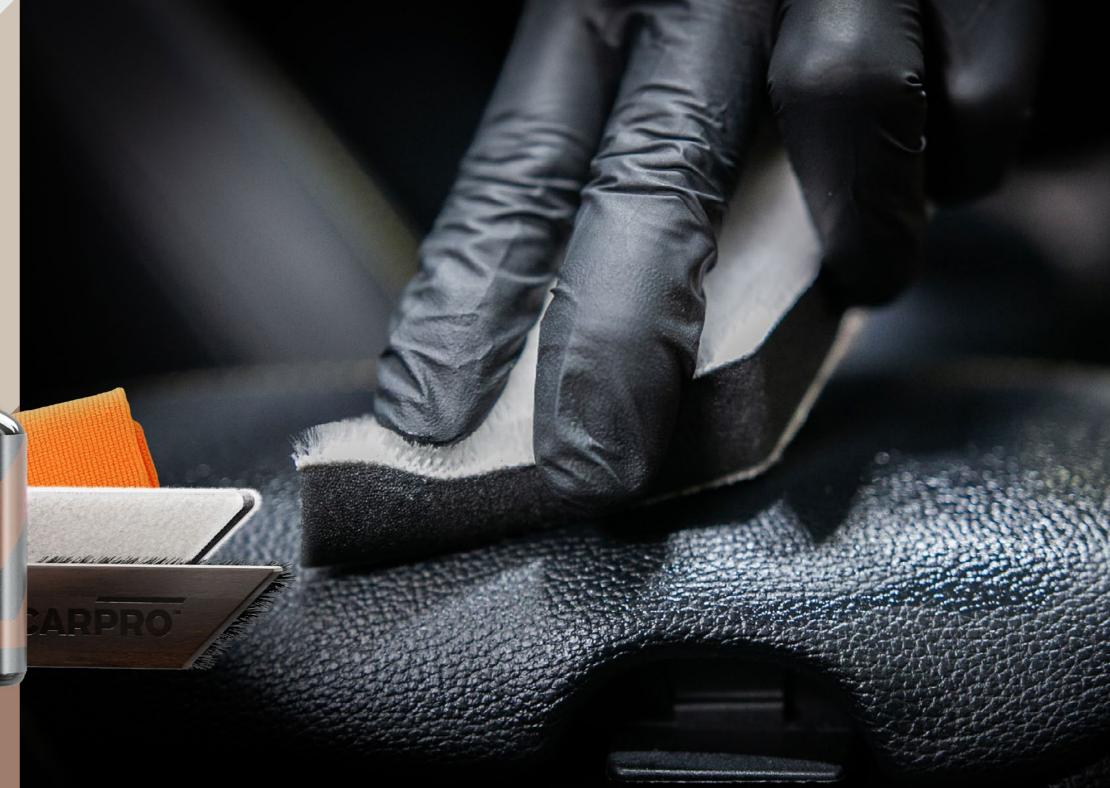

When the pores of leather get clogged with soiling it can cause the leather to deteriorate prematurely. Our leather cleaner used with our designated leather brush gently and effectively clean the pores and surface of your leather to prepare it for

Due to UV rays leather can age prematurely, crack, fade and become dry. Our conditioner applied with our dedicated applicator thoroughly covers even heavily textured leather to restore the soft smooth feeling, protect from UV damage, and keep a natural appearance.