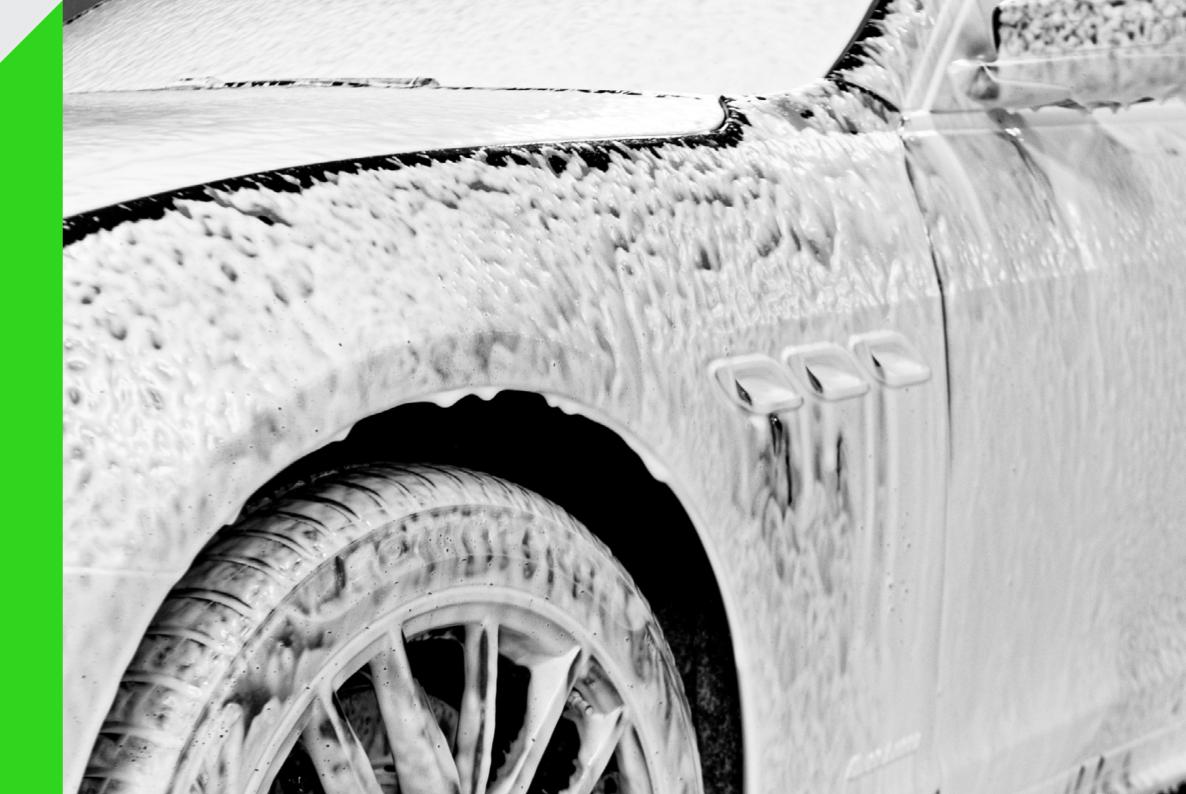

# Reset

Reset Shampoo was developed as the perfect partner to nanotechnology sealants and coatings with cleaning properties tailored to their unique needs.

Reset utilizes intelligent pH surfactants, which feature the strength of an alkaline cleaner whilst remaining pH-neutral in solution. This helps to break down dirt and traffic films in order to maintain the coating's hydrophobicity. Combined with strong lubrication, easy residue-free rinsing, economical dilution ratio (500:1) and high foaming action, reset is the perfect shampoo for maintaining your CQUARTZ coat's beauty and performance.

INTENSIVE MAINTENANCE SHAMPOO

HIGHLY CONCENTRATED, RICH DENSE FOAM, NO GLOSS ENHANCERS

PERFECT FOR MAINTAINING CQUARTZ COATINGS