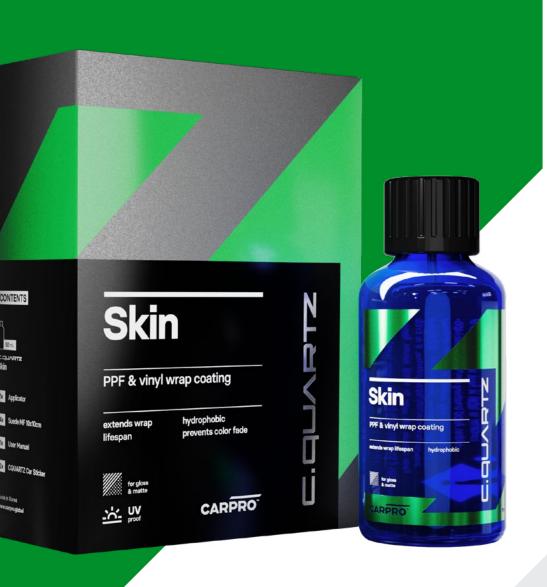

# Skin

CQUARTZ Skin was developed for application to a wide variety of paint protection films, vinyl films, clear bra, as well as soft and hard plastic trim.

Paint protection films' and plastics' greatest enemy is UV damage, so CQUARTZ Skin was designed from scratch with heavy UV blockers. With both UVA and UVB resistant particles impregnated into the nano-structure of CQUARTZ Skin, you can be assured you have provided the best protection possible for your wrapped and plastic surfaces.

CQUARTZ Skin also offers resistance to most chemicals, salts, environmental damage as well as provides excellent UV protection. This highly specialized nanocoat adds a rich appearance to the surface along with unbelievable water and dirt repellency we expect to last for years.

**EXTENDS LIFE OF GLOSS & MATTE FILMS** 

UV RESISTANT, HYDROPHOBIC

**VERY EASY TO USE** 

Available in: 50mL