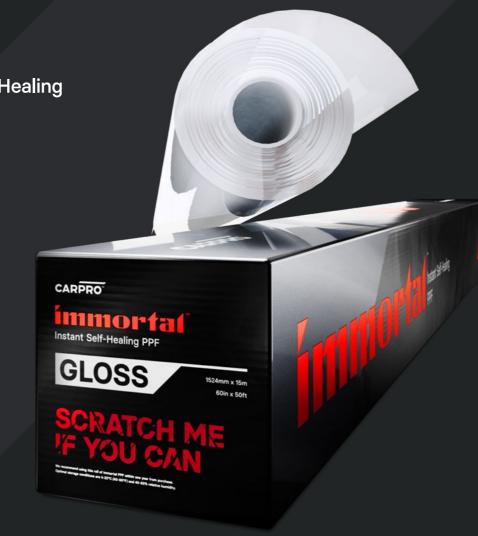

#### Instant Self-Healing PPF

Choose your weapon against the elements.

#### PLASTICS, WHEELS & TYRES 5

strong detergents, and fading. Repel road grime & brake dust from credibly durable and stunning satin-like appearance.

Instant Self-Healing PPF

**GLOSS** 

Immortal<sup>™</sup> PPF is our newest development in the pursuit of ultimate automotive paint protection. With CARPRO Immortal™, we are not only joining the PPF market, but taking a massive step in innovation to offer you the first ever paint protection film which instantly self-heals in temperatures as low as 0°C!

PERFECT TRANSPARENCY AND A HIGH-GLOSS FINISH EASY INSTALLATION

Available in: **1524mm x 15m** / **1524mm x 2m** (sample)

Instant Self-Healing PPF