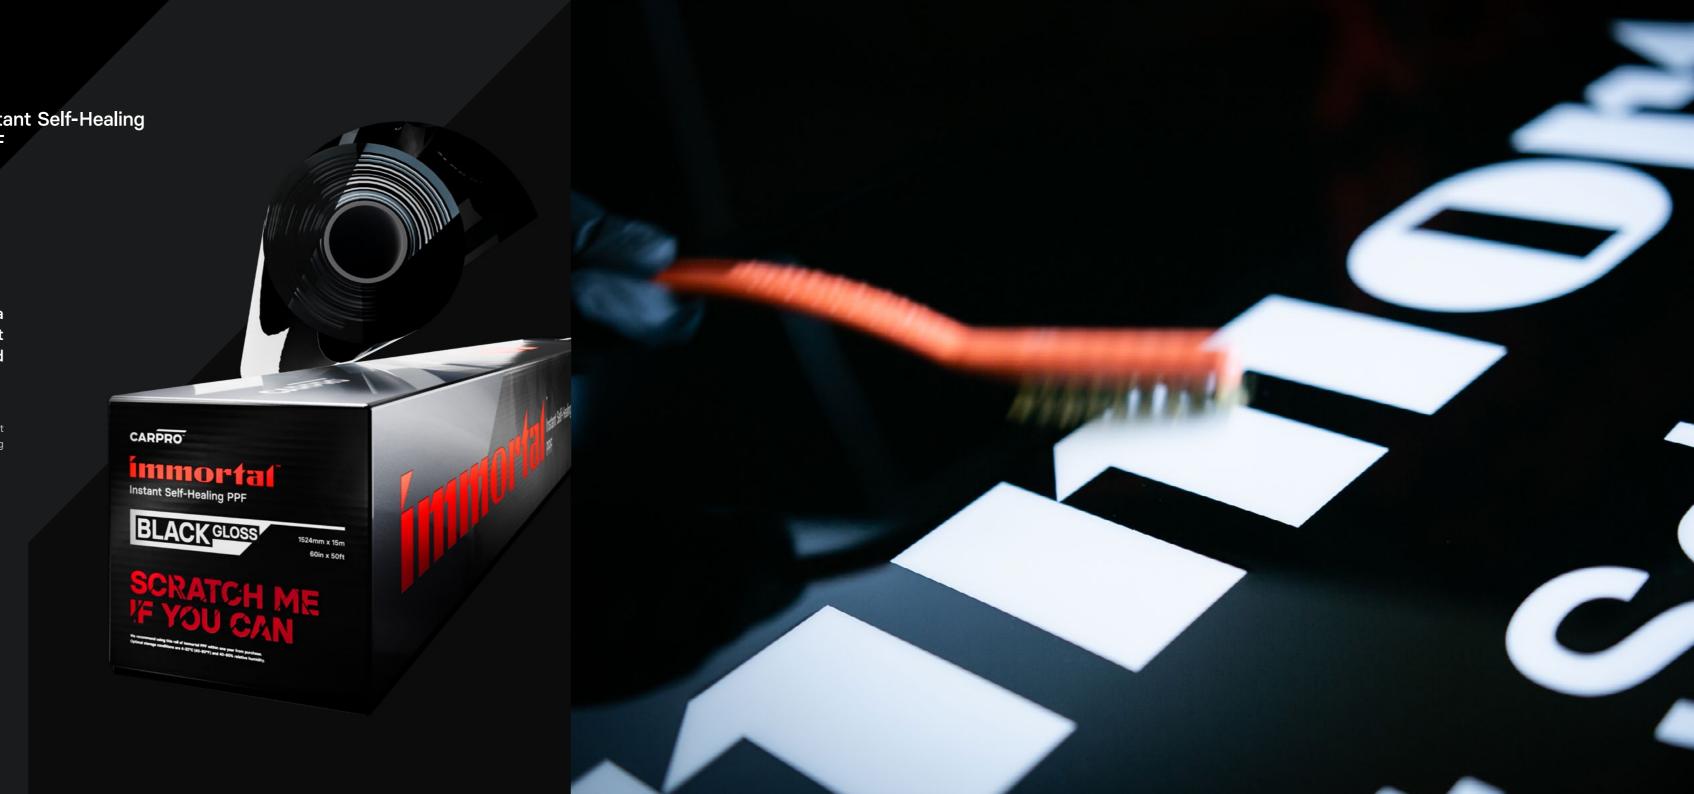

# Instant Self-Healing PPF BLACK GLOSS

Our acclaimed Immortal™ PPF now available in black!

IMMORTAL Black Gloss can restyle any vehicle's appearance with a premium high-gloss black finish while offering protection against rock chips, scratches, insects, bird droppings, road oils, yellowing, and watermarks.

Black Gloss packs all the performance features of Immortal PPF, including the incredible instant self-healing properties. It is warrantied for 10 Years against delamination, yellowing, bubbling and cracking.

CONVERTS SURFACES TO A PREMIUM HIGH-GLOSS BLACK

PACKS ALL THE PROTECTION AND PERFORMANCE OF IMMORTAL PPF

NON-YELLOWING, ANTI-FOULING, SOLVENT AND UV-RESISTANT

INSTANT SELF-HEALING

Available in:

**1524mm x 15m** / **1524mm x 2m** (sample)