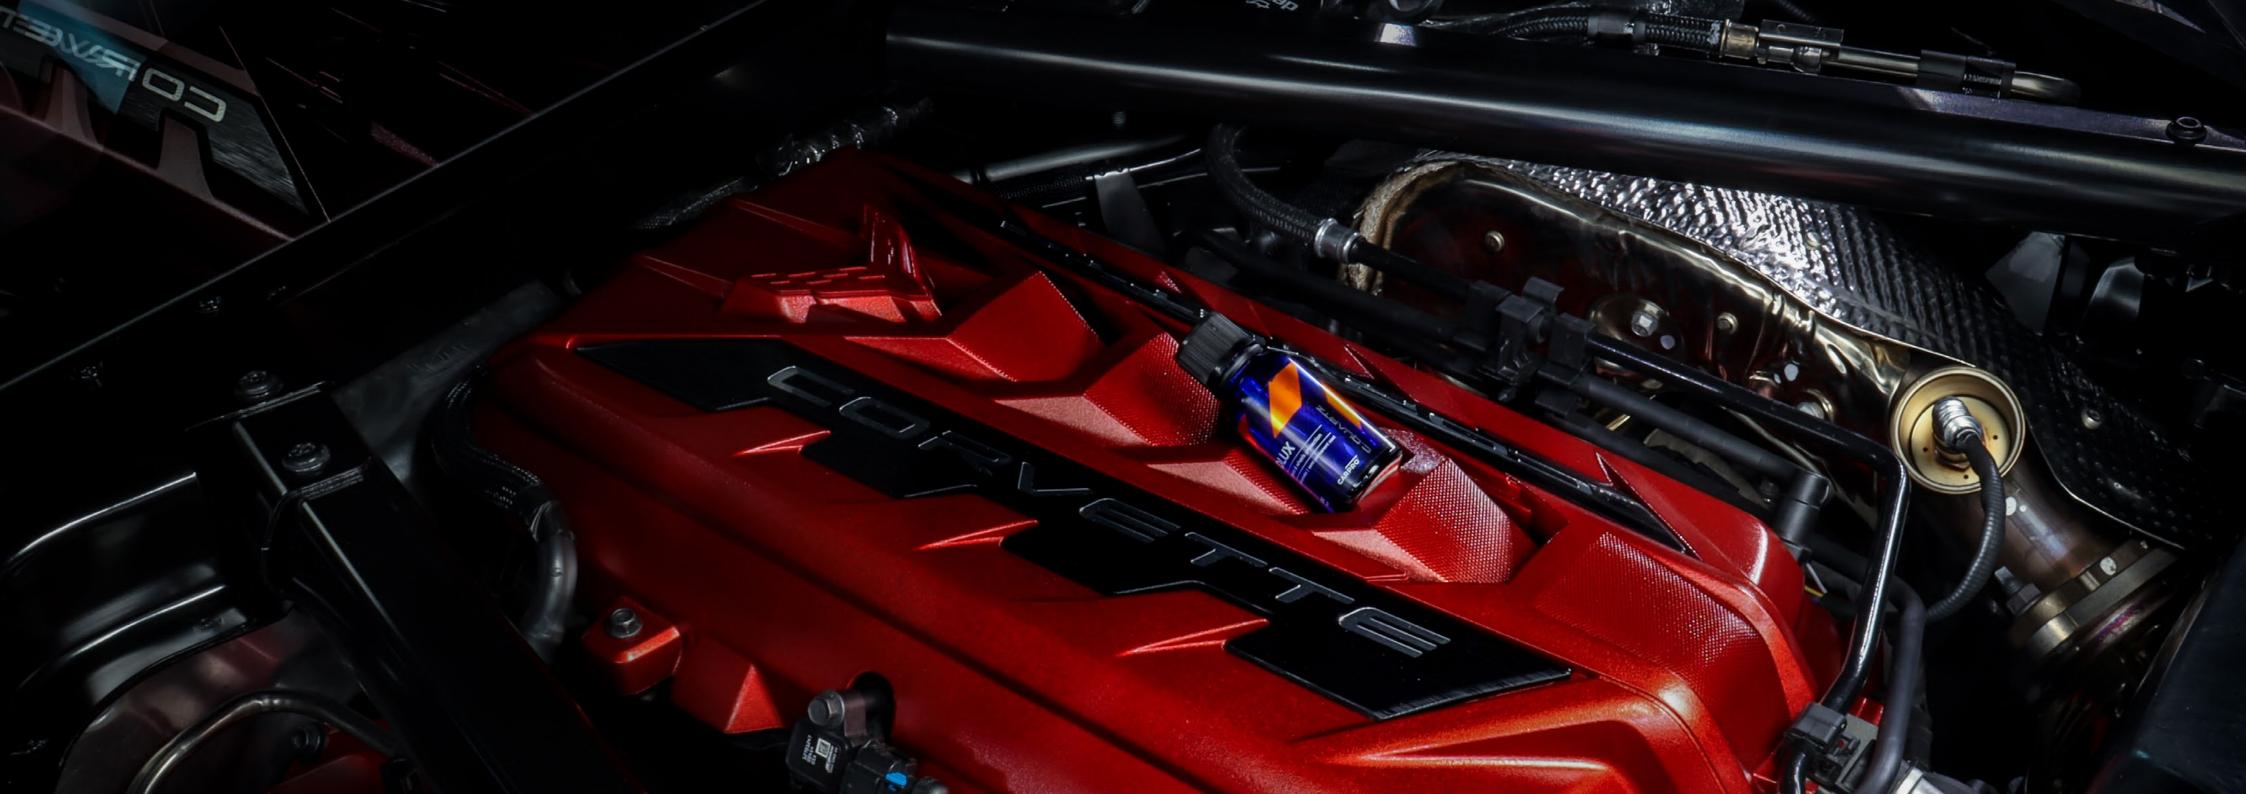

# Skin

CQUARTZ Skin was developed for application to a wide variety of paint protection films, vinyl films, clear bra, as well as soft and hard plastic trim.

Paint protection films' and plastics' greatest enemy is UV damage, so CQUARTZ Skin was designed from scratch with heavy UV blockers. With both UVA and UVB resistant particles impregnated into the nano-structure of CQUARTZ Skin, you can be assured you have provided the best protection possible for your wrapped and plastic surfaces.

CQUARTZ Skin also offers resistance to most chemicals, salts, environmental damage as well as provides excellent UV protection. This highly specialized nanocoat adds a rich appearance to the surface along with unbelievable water and dirt repellency we expect to last for years.

**EXTENDS LIFE OF GLOSS & MATTE FILMS** 

UV RESISTANT, HYDROPHOBIC

**VERY EASY TO USE** 

Available in: 50mL