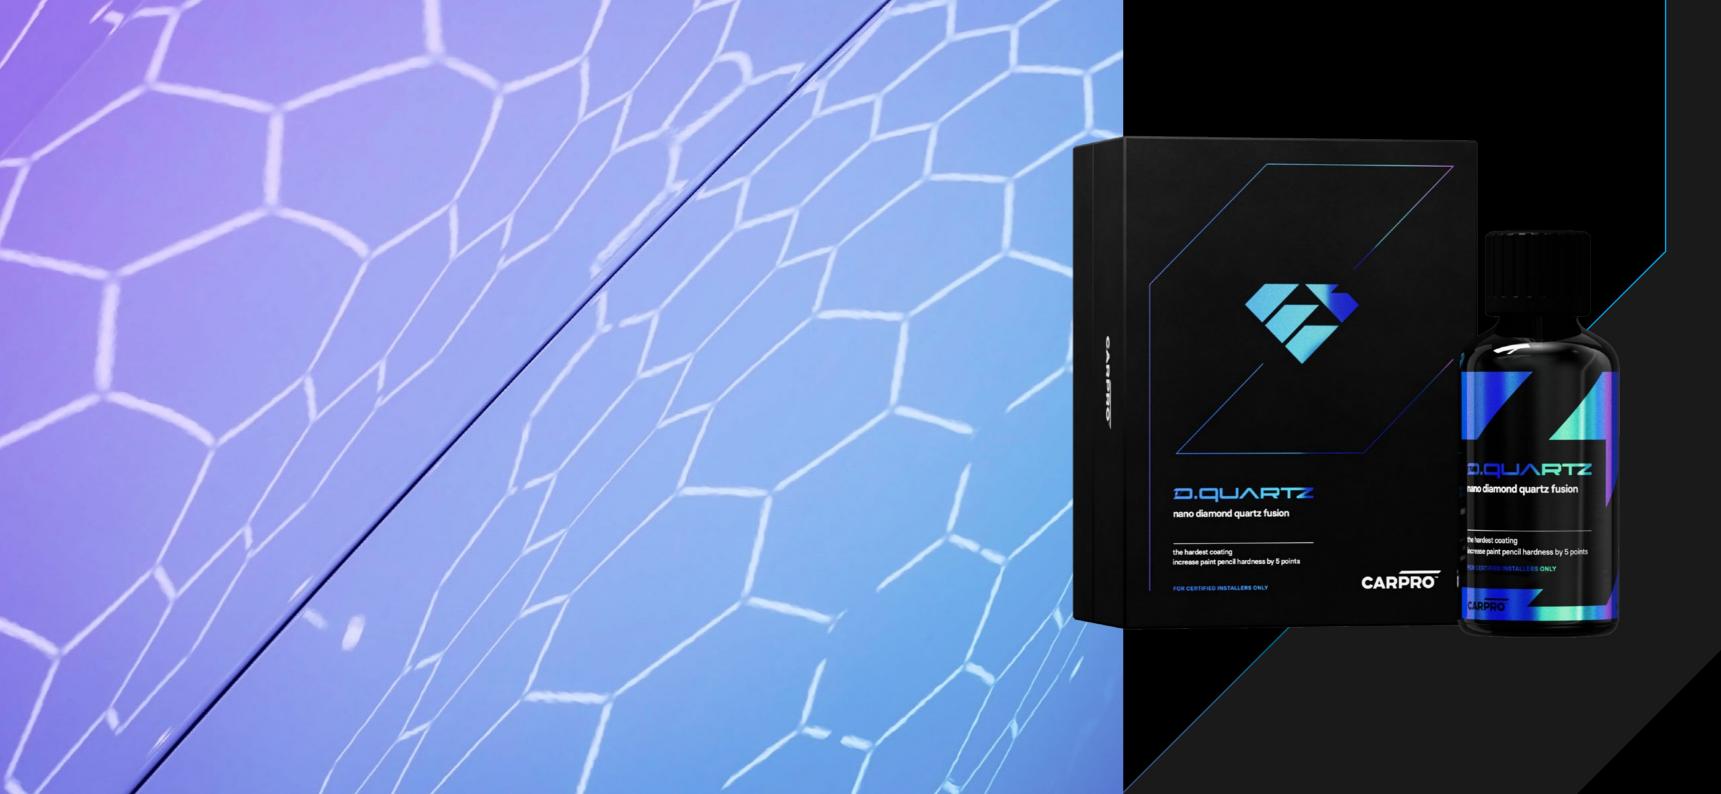

# 

Meet CQUARTZ's toughest companion DQUARTZ: a functionalised nano-diamond ceramic coating.

In the pursuit of perfection, we have developed a truly innovative formula based on a siloxane nano-diamond fusion and a proprietary silicon resin, which make DQUARTZ the first ever coating to offer mechanical resistance to swirls and scratches.

DQUARTZ can be used as a standalone coating for automotive paint and will produce the same results when used on metals. Beyond the hardness improvements, it packs strong chemical and environmental resistances, as well as our greatest pride and joy: gloss and self-cleaning.

Nevertheless, during testing we have found DQUARTZ to truly excel as a base coating topped with CQUARTZ Professional, which increases hardness by an extra point on the pencil scale and brings CQ Professional's outstanding performance into the mix.

INCREASE SURFACE HARDNESS BY UP TO 5 POINTS

HIGHLY HYDROPHOBIC

EXTREME ABRASION RESISTANCE, UV- AND SOLVENT RESISTANCE