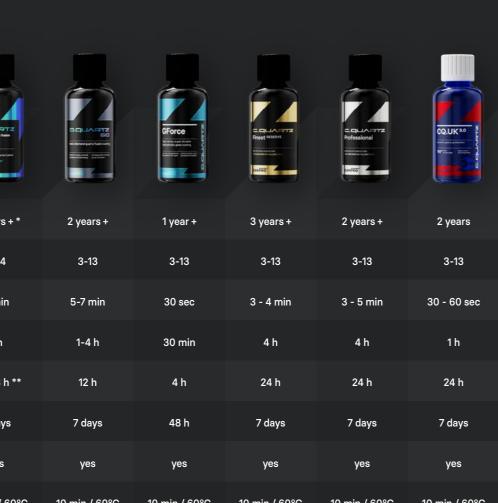

# 

Meet CQUARTZ's toughest companion DQUARTZ: a functionalised nano-diamond ceramic coating.

In the pursuit of perfection, we have developed a truly innovative formula based on a siloxane nano-diamond fusion and a proprietary silicon resin, which make DQUARTZ the first ever coating to offer mechanical resistance to swirls and scratches.

DQUARTZ can be used as a standalone coating for automotive paint and will produce the same results when used on metals. Beyond the hardness improvements, it packs strong chemical and environmental resistances, as well as our greatest pride and joy: gloss and self-cleaning.

Nevertheless, during testing we have found DQUARTZ to truly excel as a base coating topped with CQUARTZ Professional, which increases hardness by an extra point on the pencil scale and brings CQ Professional's outstanding performance into the mix.

INCREASE SURFACE HARDNESS BY UP TO 5 POINTS

HIGHLY HYDROPHOBIC

EXTREME ABRASION RESISTANCE, UV- AND SOLVENT RESISTANCE

# 

The groundbreaking DQUARTZ nanodiamond technology, now available in an easy-to-use DIY package.

We are proud to introduce DQUARTZ Go – the outstanding professional-grade coating that has been reformulated for easy use by everyday consumers. Without any sacrifices to the coating's durability and excellent hardness-increasing properties, we've tweaked the formula for increased smoothness and easy application.

DQ Go retains its exceptional hardness, effectively helping to reduce swirls and wear, ensuring long-lasting protection. We've introduced a smoothing formula based on fluoropolymers which not only maintains the coating's hardness but also provides a satisfyingly smooth touch.

If you're seeking outstanding protection, a smoother finish, and the convenience of DIY application, DQUARTZ Go is the ideal choice.

**INCREASE SURFACE HARDNESS BY UP TO 5 POINTS** 

HIGHLY HYDROPHOBIC

**ABRASION, UV, AND SOLVENT RESISTANT** 

## **GForce**

High clarity, super-durable hydrophobic glass coating based on DQUARTZ nanodiamond technology

Dear car enthusiasts, it's time to elevate your window protection. We are proud to introduce the brand new DQUARTZ GForce, a technological revolution that will take your driving experience to new heights!

We have redesigned hydrophobic and adhesion tech to ensure a strong bond with your windows, allowing water droplets to effortlessly glide off, delivering outstanding hydrophobic effects even at speeds below 50 km/h. Say goodbye to blurred vision on rainy days – DQ GForce offers the perfect solution. GForce incorporates the latest DQ technology with nano diamond particles, providing unprecedented scratch resistance. This coating not only restores the luster of your windows but also shields them from scratches and dirt, ensuring your windows stay spotless.

DQUARTZ GForce not only delivers outstanding aesthetics but also greatly enhances your driving safety. It is an unparalleled choice that allows you to drive with confidence in clarity of vision, whatever the conditions.

**EXTREME HYDROPHOBICITY** 

WIPER ABRASION RESISTANCE

**UV & CHEMICAL RESISTANCE** 

\_

C.OUART2

# Finest RESERVE

CQUARTZ Finest Reserve is our state-of-the-art flagship coating suited exclusively to the most skilled, hand-picked installers in the world.

It is an extremely complex hybrid blend of  $\mathrm{SiO}_2$ -infused epoxy nanoparticles developed to carry the torch for the ultimate development of the CARPRO line of advanced professional coatings. This next-gen technology utilizes an advanced hybrid nano-structural composition, which bridges the gap between ceramic and organic materials, creating an extremely high-gloss, dense coat.

Additionally this results in an extremely durable, thick coating with advances in a variety of attributes and unlike anything that has come before it. With our advanced "SiO<sub>2</sub>poxi" tech, the new Finest Reserve is extremely resistant to water spots, acids, solvents, ice, oils, dirt, UV, and all manner of environmental attacks.

EXTREMELY DENSE AND DURABILE

UNPARALLELED PERFORMANCE

HIGHLY HYDROPHOBIC: 110°; LOW SLIDING ANGLE: 10°

□.□□△□TZ
Professional

professional quartz coat
FOR CERTIFIED INSTALLERS ONLY

CARPRO

# **Professional**

The New 2020 CQUARTZ Professional has been designed for enhanced protection of clear coat painted surfaces as well as plastic components.

Improving on one of our flagships is both a true passion project and an endeavour that demands great care. After all we are altering a formula trusted by some of the best installers worldwide. It was their input however, that led us to significantly enhancing CQPRO's ability to endure salty environments and harsh winters, greatly increasing its durability compared to the previous formula. With a low viscosity and environmentally friendly solvent, CQUARTZ Professional is an enhanced fast-curing version of the coating already loved by the best professionals. Hydrophobic and oleophobic properties are excellent, providing resistance to oils, water, silicones, acids, alkyls and salts.

**INCREASED RESISTANCE TO SALT & CHEMICALS** 

IMPROVED WATER SPOT RESISTANCE

**EXTREME DURABILITY, GLOSS & SLICKNESS** 

# **CQ.UK 3.0**

CQ.UK is our most refined consumer-grade coating. As the third iteration of the world-renowned nano-ceramic coat, it packs the highest performance figures ever, with increased resistance to salt buildup, chemical resistance of pH 3-13 and extreme temperature tolerance.

One of the key requirements in our R&D process was ease of use, so that CQ.UK could still be considered a consumer-grade product and would not require lab-like application conditions. After tireless months of extra development and testing, we are proud to say, CQ.UK is easy to apply in a temperature range of 3-40°C!

At the same time, we kept the classic CQUARTZ wipe-on/wipe-off application, so it can be buffed immediately or left for a few minutes, while still buffing off super clean and with ease. It does not leave a grabby, sticky surface, which makes it the best choice for professionals and enthusiastic detailers alike.

EASY TO APPLY IN A WIDE RANGE OF TEMPERATURES

HIGHEST-PERFORMING CONSUMER-GRADE COATING

GREAT CHEMICAL RESISTANCE OF pH 3-13

# 

To celebrate the end of the decade and ten years of CQUARTZ, we are proud to introduce the next step in evolution. After intense research, development and testing, CQUARTZ SiC is ready to continue where TiO<sub>2</sub> left off.

As the name suggests, this new formula incorporates SiC (Silicon Carbide) for added chemical resistance. We have also greatly improved the ease of use, resistance to water spotting and even amped up the gloss and depth. Finally, the ridiculous level of slickness will leave you thrilled with the results.

EXTREME SMOOTHNESS & DEEP GLOSS

VERY EASY APPLICATION IN ANY TEMPERATURE

ACID AND ALKYL CHEMICAL RESISTANCE pH 3 - 13