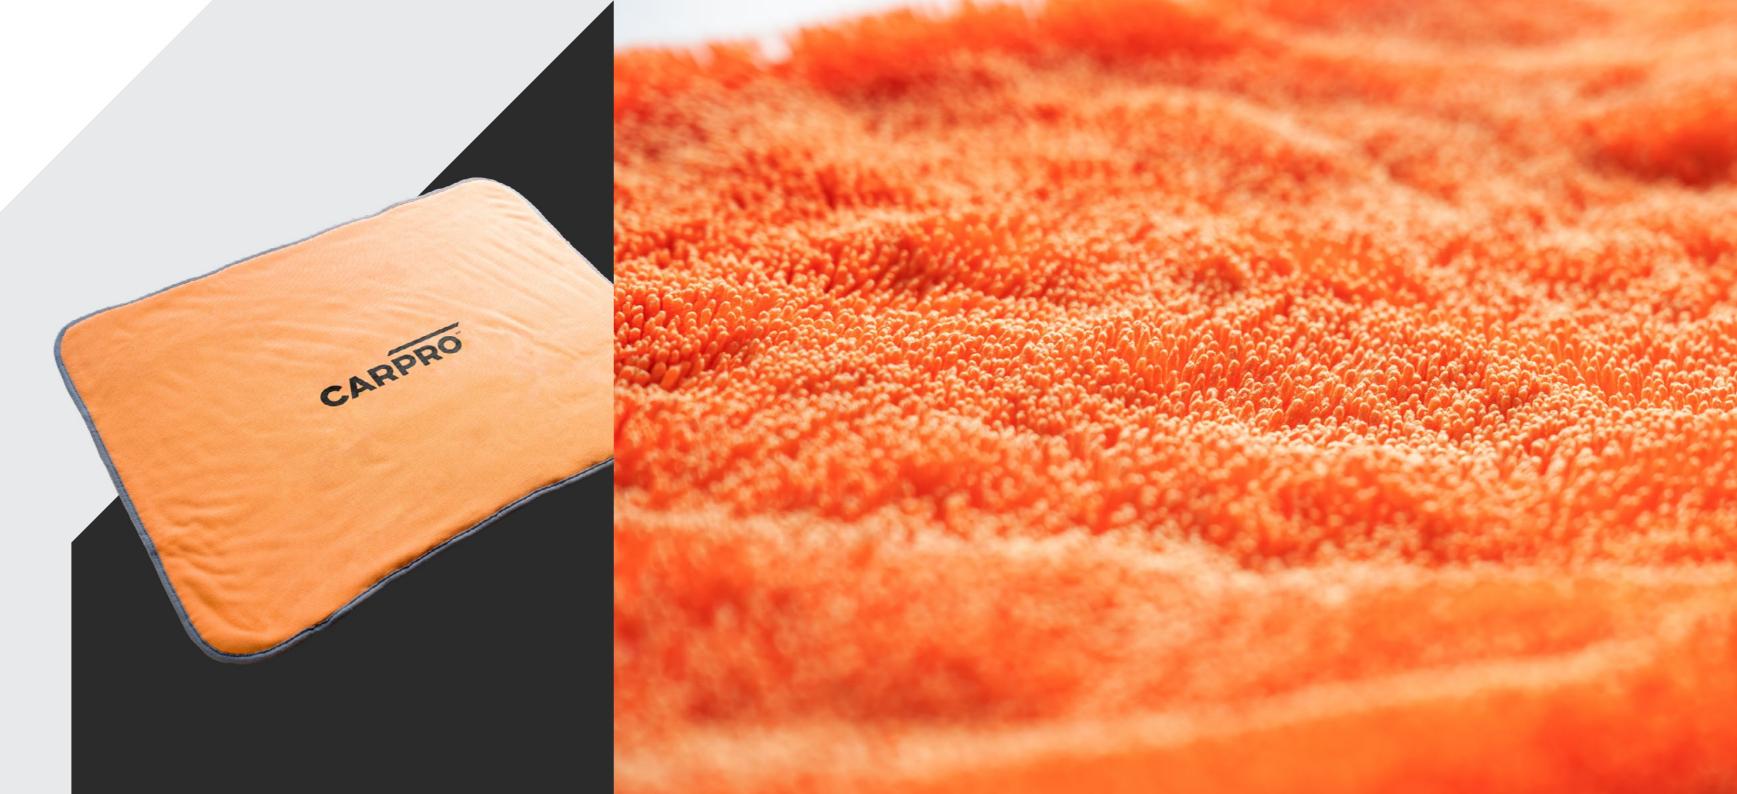

# **DHydrate BOLD**

High-absorption microfibre drying towel. Dry a whole SUV without wringing!

Keeping with the theme of never ending improvement we took our popular DHydrate drying towel and improved the overall performance to make DHydrate BOLD, a more absorbent and more efficient drying towel.

We lengthened the double twisted loops and nearly doubled the GSM to 1000 to allow more surface area contact resulting in quicker and more thorough water absorption to leave a streak free surface. The larger GSM stores more water eliminating the need for wringing out multiple towels to dry one vehicle.

**EXTREMELY ABSORBANT** 

DRY A WHOLE SUV WITHOUT WRINGING

1000 GSM