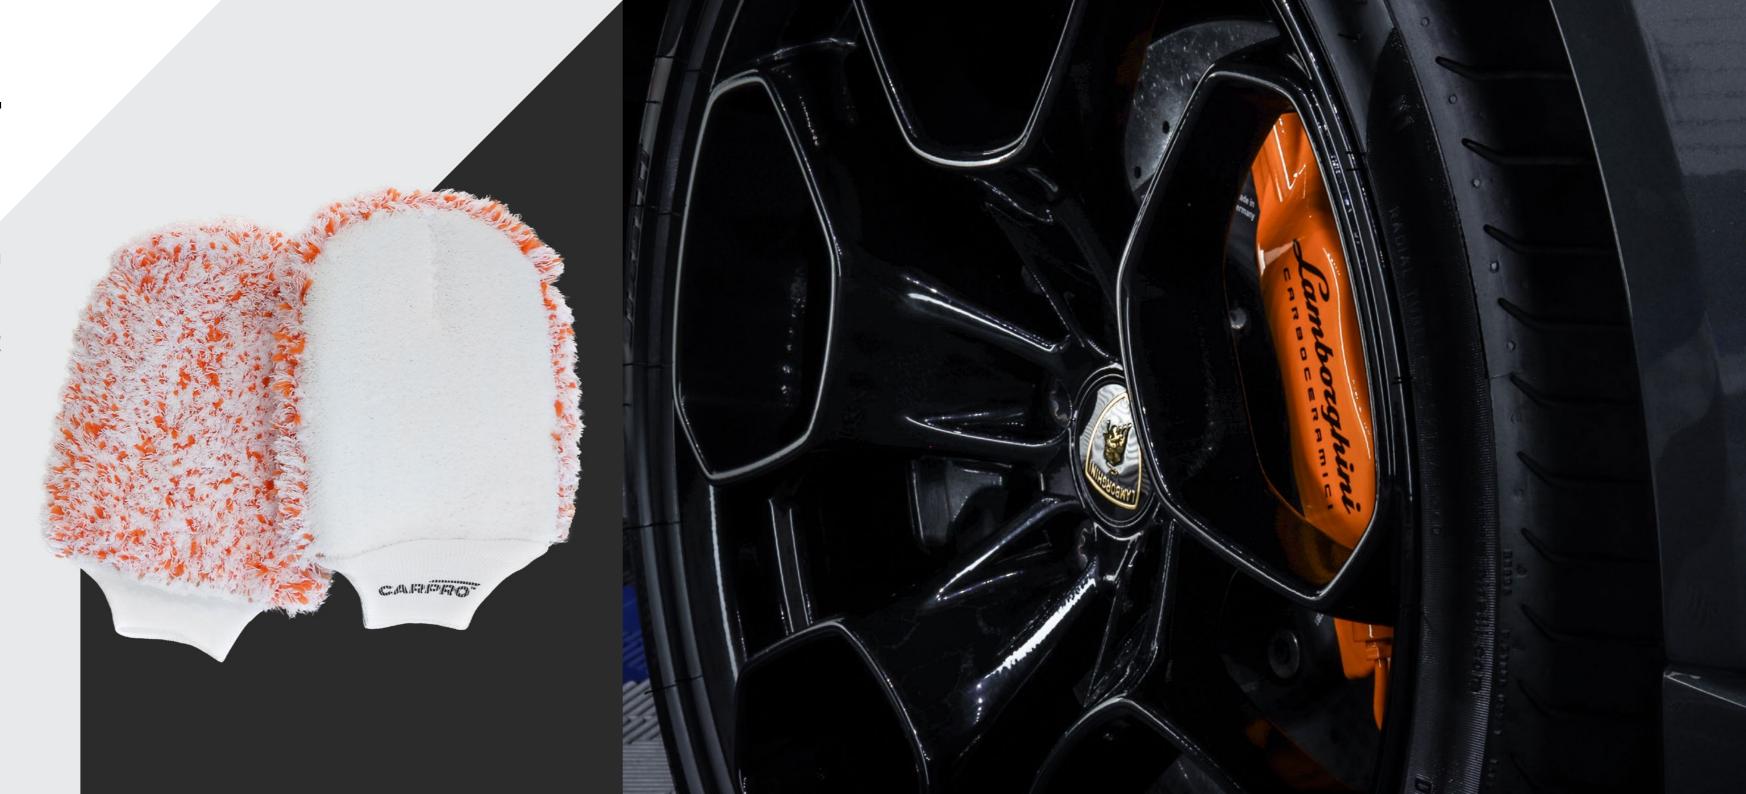

# WheelsMitt

The WheelsMitt is a dedicated wheel, tyre and plastics cleaning tool packing extra versatility thanks to the 2-sided design.

On one side it has a coarser fabric for stronger agitation and dirt removal, while the other is made with a soft MF for more delicate cleaning and lifting dirt. It is a truly versatile cleaning tool, especially for cleaning tasks south of the paintwork.

2-SIDED DESIGN

COARSER FABRIC ON ONE SIDE FOR BETTER AGITATION

SOFT MF SIDE FOR MORE DELICATE AND THOROUGH CLEANING