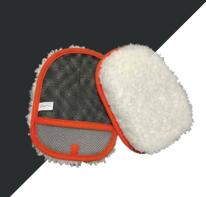

#### Merino Wool Mitt

#### 100% NATURAL MERINO SHEEP SKIN

The CARPRO Merino Wool Wash Mitt is the ultimate in luxurious gentle auto wash tools and is a must-have for anyone who loves their vehicle or cares for the quality of work they provide to others.