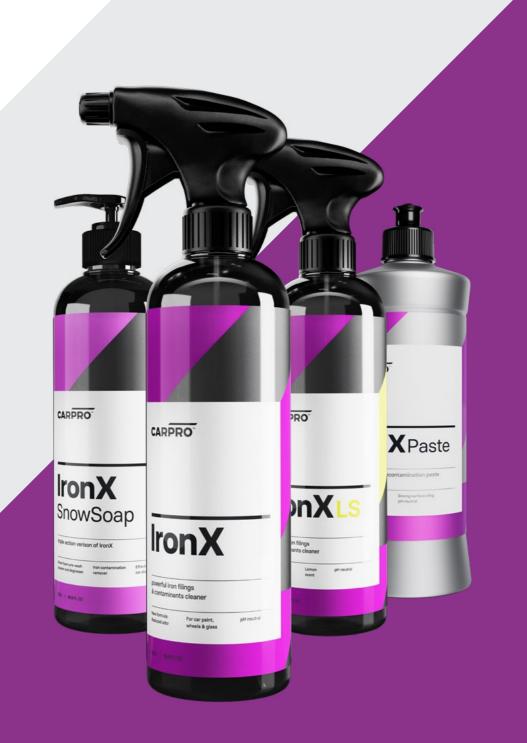

# IronX

IronX's advanced pH-balanced (pH 7) formula safely breaks down ferrous metallic contamination caused by automotive brakes, rail travel and construction from delicate vehicle surfaces. It can be used on paint, plastic, chrome, glass and alloy wheels.

IronX works by forming a water-soluble complex with iron particles lodged in the surface, allowing them to be rinsed free, while cleaning deeper than washing or claying alone.

Available in **Original**, **Lemon Scent (LS)**, as well as triple action pre-wash **SnowSoap** and a concentrated **IronX Paste** formula for stubborn contaminants, IronX is the original, and still the best, acid-free iron fallout remover.

**POWERFUL IRON FILINGS & CONTAMINANTS CLEANER** 

DISSOLVES IRON FALLOUT

**FAST ACTING** 