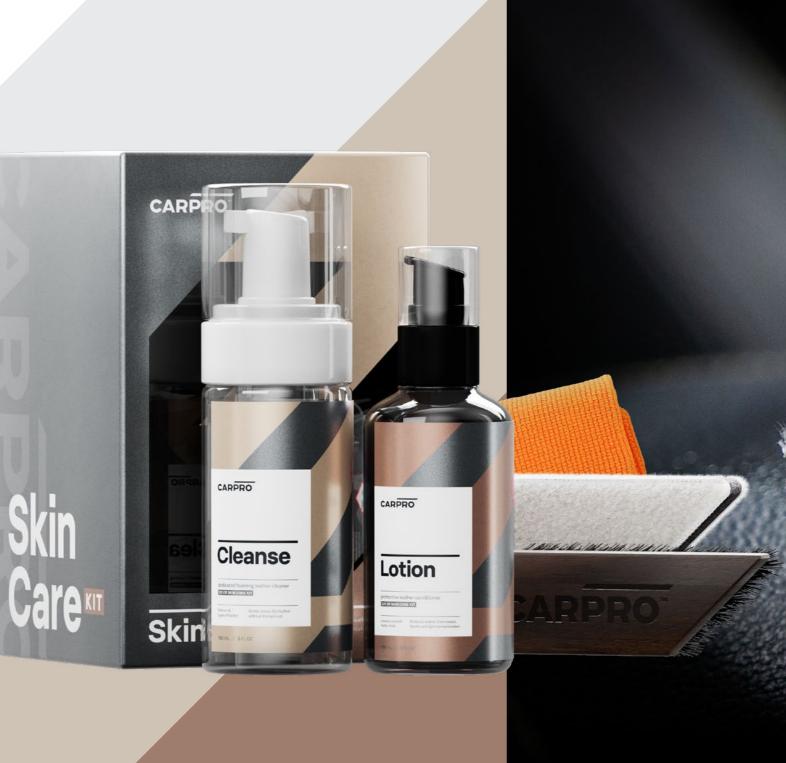

## **SkinCare**

Proper care can keep your leather in its best condition and prevent premature wear. CARPRO SkinCare KIT has everything a car care enthusiast needs to treat and regularly maintain leather surfaces without changing their appearance.

When the pores of leather get clogged with soiling it can cause the leather to deteriorate prematurely. Our leather cleaner used with our designated leather brush gently and effectively clean the pores and surface of your leather to prepare it for

Due to UV rays leather can age prematurely, crack, fade and become dry. Our conditioner applied with our dedicated applicator thoroughly covers even heavily textured leather to restore the soft smooth feeling, protect from UV damage, and keep a natural appearance.

#### SAFE ON ALL TYPES OF LEATHER

PROTECTS FROM SWEAT, LIQUIDS AND LIGHT CONTAMINATION

DOESN'T ALTER THE LOOK OF THE LEATHER

Kit contains: