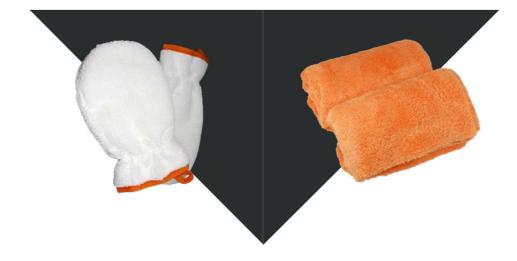

#### **MF Gloves**

#### **VERSATILE MICROFIBER GLOVES**

Our versatile microfiber gloves feature a soft plush microfiber weave, can be used for a variety of purposes and are fully washable and reusable.