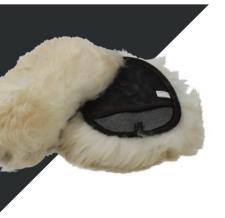

#### Merino Wool Mitt

#### 100% NATURAL MERINO SHEEP SKIN

The CARPRO Merino Wool Wash Mitt is the ultimate in luxurious gentle auto wash tools and is a must-have for anyone who loves their vehicle or cares for the quality of work they provide to others.