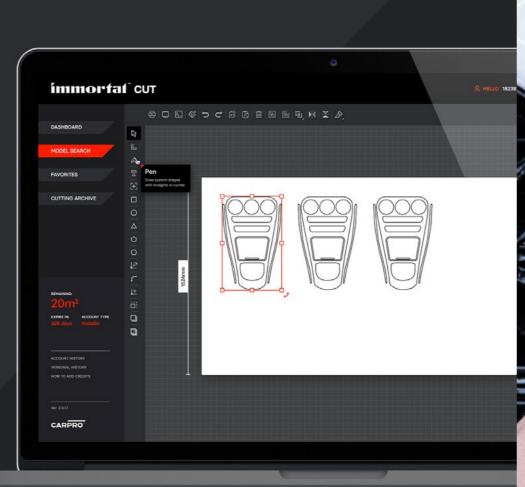

# immorta1 cut

#### PPF PATTERN SOFTWARE

We are proud to announce the most desired companion to our new Immortal Instant Self-healing PPF line – Immortal CUT Cutting Software.

Immortal CUT is an essential tool for PPF installation efficiency. Its main feature is a complete database of templates for automotive exteriors AND INTERIORS for all those pesky interior piano blacks!

Simply select which car make, model, and version you wish to cut for, and Immortal CUT will automatically select and efficiently arrange all the required templates. If any adjustments are still needed, it is packed with custom editing functionalities, tailored to the needs of PPF installers. Then simply hit the button and let your plotter do the magic.

CARPRO Immortal CUT is available to all our approved installers for free. Every purchased roll of Immortal PPF will allow to unlock adequate additional square metres of cutting area.

#### FREE FOR EVERY IMMORTAL INSTALLER!