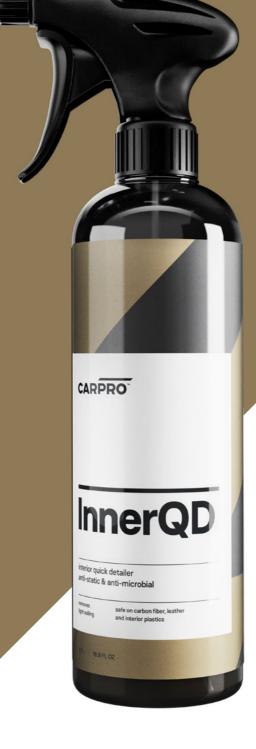

# **InnerQD**

InnerQD is a quick and easy, daily anti-static and anti-microbial detailing spray.

Use it on all interior surfaces to clean light contamination, finger prints, dust and inhibit the electrostatic adhesion of dust particles, as well as the growth of pathogenic microorganisms.

InnerQD's formula is designed to leave a dry, satin, streak-free anti-static layer which will reduce the overall amount of dust accumulated over time.

**ANTI-STATIC AND ANTI-DUSTING PROPERTIES FOR UP TO 4 WEEKS!** 

KILLS AND PREVENTS MICROBES FROM GROWING

**CLEANS LIGHT DIRT** 