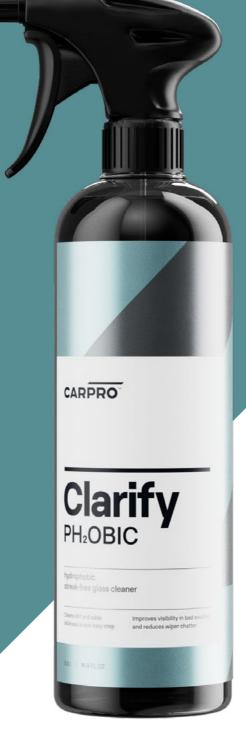

# Clarify PH2OBIC

Now you can maintain your glass with the same cleaning power and streak-free finish as the original Clarify formula while adding slickness and repellency in one easy step to instantly increase driver visibility in bad weather and reduce wiper chatter.

Use it after your regular wash or on the go when you just need to clean and top up the repellency of the glass quickly.

Clarify PH₂OBIC can be used on previously coated glass to top up its performance and on non-coated glass during regular maintenance to keep driver visibility at its best.

STREAK-FREE GLASS CLEANER

**LEAVES A HIGHLY HYDROPHOBIC LAYER** 

**IMPROVES DRIVER VISIBILITY** 

**REDUCES WIPER CHATTER** 