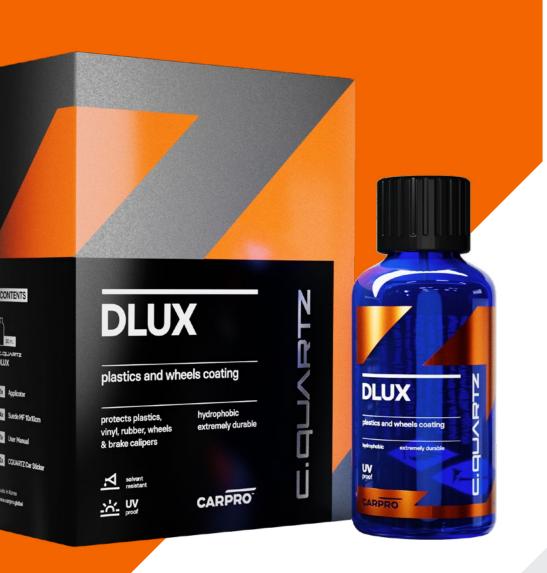

### **DLUX**

Treat alloy wheels, faded plastic, and rubber trim with CQUARTZ DLUX to restore their rich, glossy finish, and give them the lasting hydrophobic nanotechnology protection these surfaces deserve.

Such surfaces have to withstand a lot of abuse so CQUARTZ DLUX was given a thicker film build compared to other CQUARTZ coatings, and a 50% silica content by volume. When applied to plastic and rubber trim, CQUARTZ DLUX helps restore their gloss and color, while protecting them from future fading. On painted, polished or chromed wheels, DLUX resists brake dust and road grime, eliminating the need for dedicated cleaners.

**EXTREMELY DURABLE WHEELS & TRIM COATING** 

RESTORES AND PROTECTS FADED TRIM

SELF-CLEANING, HYDROPHOBIC, SALT, CHEMICAL & UV-RESISTANT