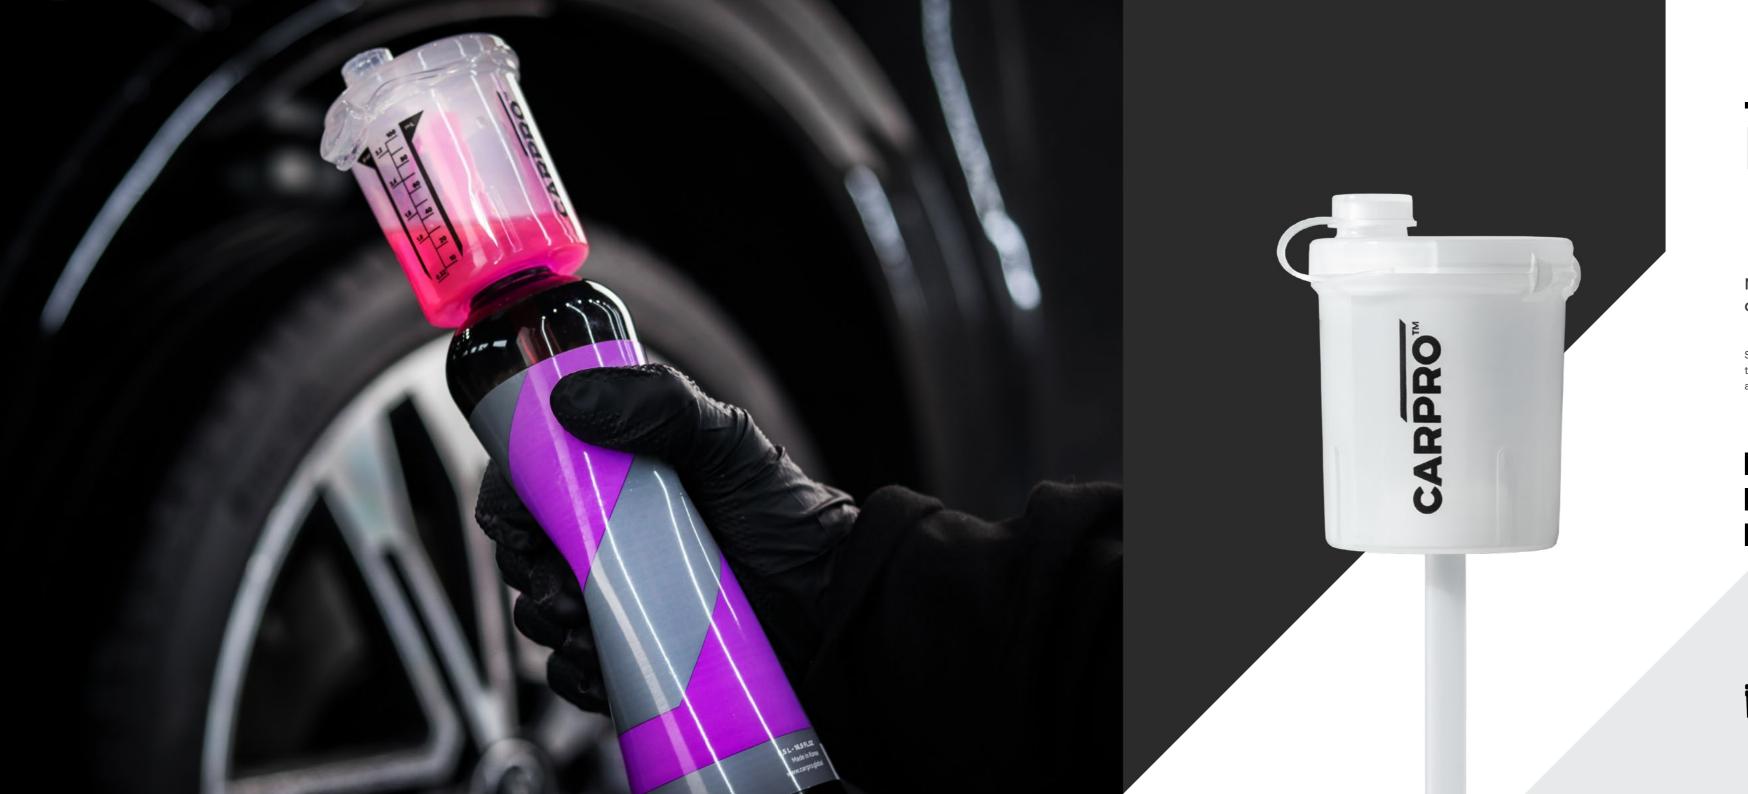

# Measure

Measure is our new and easy way of precisely measuring concentrated liquids for dilution.

Simply screw on any bottle with a 28mm thread and squeeze until the liquid reaches the desired level. Then pour into your dilution container directly – Measure will not allow any more liquid to flow from the bottle.

SCREW-ON / SQUEEZE-OUT MEASURING CUP

SUPER EASY TO USE

ALLOWS FOR QUICK AND PRECISE DILUTIONS