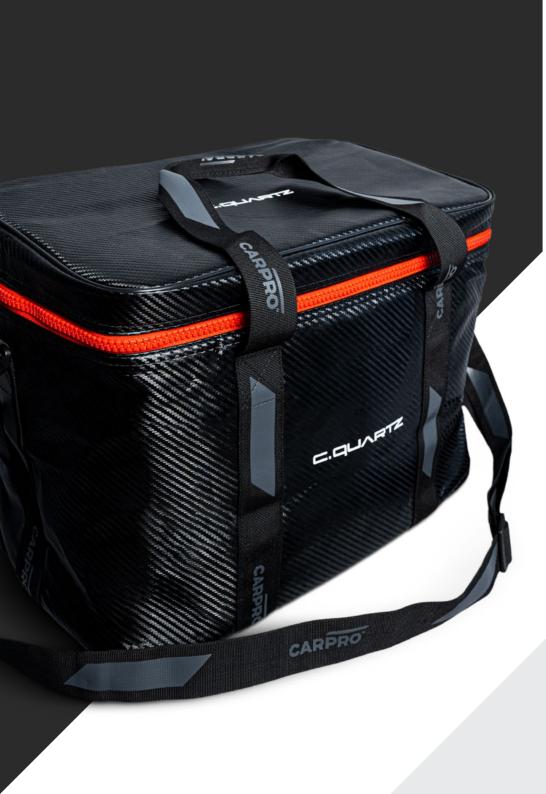

# **Maintenance Bag**

The new CQUARTZ Maintenance Bag is designed to perfectly fit 8 CARPRO cleaning & maintenance products as well as a range of accessories or coats in convenient adjustable pockets.

Equipped with a set of CARPRO product samples, it is the ideal starter kit to offer your clients when you release their freshly coated vehicle, as well as a future-proof accessory for when they become true detailing enthusiasts. It contains our critically acclaimed Reset shampoo; BugOut intensive insect remover; CARPRO EcH2O quick detailer concentrate for light cleaning; the incredible CARPRO Reload sealant which amplifies gloss, adds slickness and protection; and the extremely versatile CARPRO Perl for use on plastic, engines, rubber, and leather. It also includes a CARPRO BOA towel, a Dilute dilution ratio bottle and an instructional booklet on how to properly maintain a coated vehicle.

The bag pockets are fully adjustable, it's covered in a rubberized splash-proof material and lined with an insulation layer to protect the products in high temperatures.

MULTIPLE ADJUSTABLE POCKETS

DURABLE, WATERPROOF DESIGN

INSULATING LAYER

Δvailable i

CQUARTZ (ORANGE) / CQPRO (Silver) / CQFR (Gold)