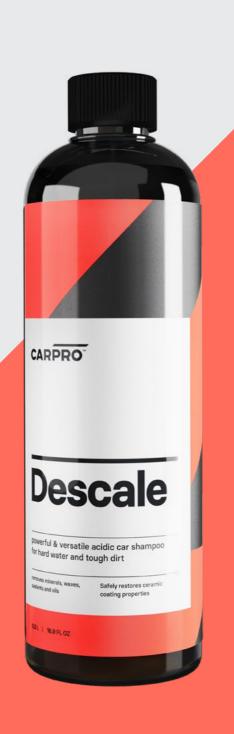

# Descale

Descale is our new acidic car shampoo designed for maximum efficiency against tough dirt, hard water and all manner of nastiness.

It breaks down the built-up contamination that reduces gloss and clogs the surface of neglected paint and coatings.

Like many other CARPRO products it can be used in full circle to remove waxes and sealants, prepare paint for polishing, degrease afterwards, as well as to remove traffic film and minerals on coated and non-coated vehicles during regular maintenance washes.

**REMOVES MINERAL DEPOSITS AND TOUGH DIRT** 

FOR COATED AND NON-COATED VEHICLES

SAFELY RESTORES CERAMIC COATING PROPERTIES