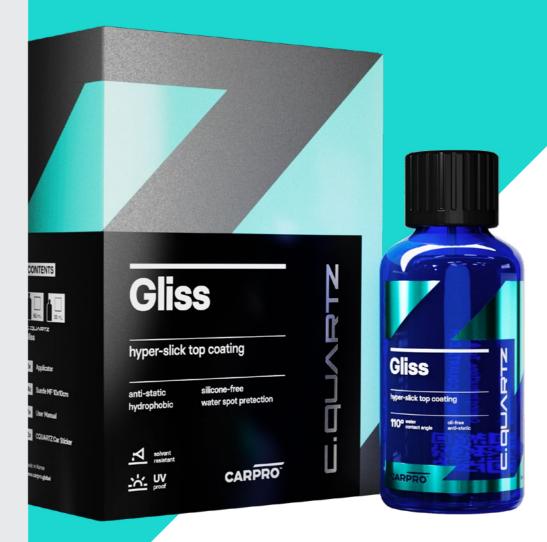

# **Gliss**

Gliss excels as a top-coat for CQUARTZ coatings, designed to enrich their rugged performance with a stunning level of hyperslickness, gloss and smoothness.

Utilizing modified long chain carbon fluorine polymers and enhanced nanotechnology, Gliss provides increased resistance to static buildup, dust retention, and many types of mineral deposits and water stains. All this, while keeping it typically easy to apply.

HYPER SLICK AND SMOOTH TOP COAT

ALSO WORKS GREAT AS A STAND-ALONE COATING

ADDS THICKNESS TO YOUR EXISTING COAT