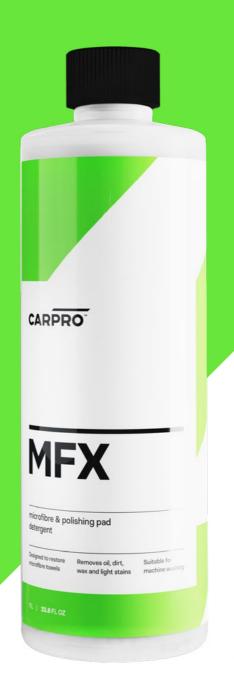

### **MFX**

Struggle no more with dirty microfiber towels and clogged drying towels. CARPRO MFX is designed to remove oils, waxes and dirt from your microfiber cloths to restore the performance of drying towels and buffing cloths.

Over time drying towels will become less absorbent due to a build-up of oils, surfactants and rinse aid products, MFX will remove this build up and restore your drying towel to maximum performance.

Your microfiber is made up of polyester and polyamides, while polyester is the larger percentage and designed to absorb oils, with polyamides (both natural such as silk and artificial fibers) are designed to absorb water. When you use a microfiber to remove wax residue, or sealants the fibers become coated in the oils from the products and this inhibits the microfiber from absorbing water, simply pushing it around the surface. MFX is designed to tackle this problem.

DESIGNED TO RESTORE MICROFIBER TOWELS AND POLISHING PADS

REMOVES OIL, DIRT, WAX AND LIGHT STAINS

SUITABLE FOR MACHINE WASHING