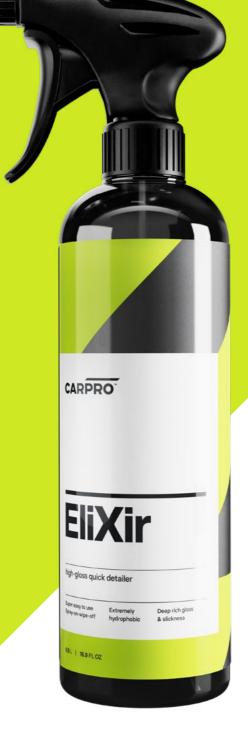

# **EliXir**

EliXir is a truly astonishing quick detailer, which takes the gloss and extreme hydrophobicity of ceramic nanotechnology and puts it into a package that couldn't be any easier to use.

Most of our products originate from the feedback of our devout fans. In the case of EliXir, they've taken things to a whole new level and put on the lab coats themselves, asking the question: "what if you just mix a bit of this with a bit of that..?"

Normally, you wouldn't expect this to end well, however, they've stoked us with a real discovery. We have immediately taken things further, refined the formula and EliXir was born. It is a phenomenal quick detailer, that provides extreme depth, gloss and hydrophobic energy to a variety of surfaces, while being just as quick and easy to apply as ECH2O.

**SUPER EASY TO USE** 

EXTREMELY HYDROPHOBIC

DEEP RICH GLOSS AND SLICKNESS