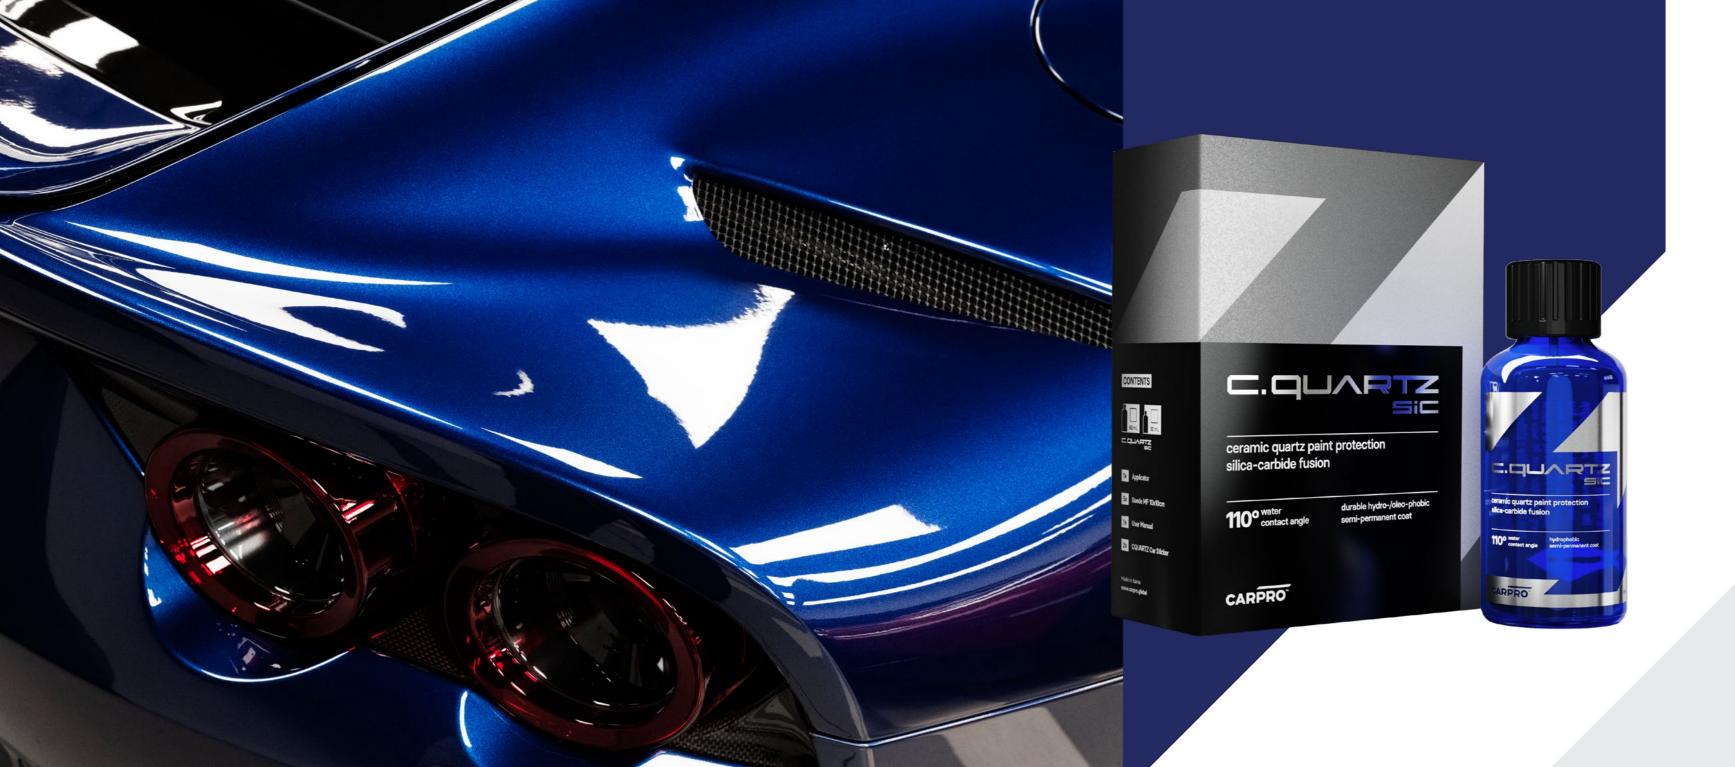

# 

To celebrate the end of the decade and ten years of CQUARTZ, we are proud to introduce the next step in evolution. After intense research, development and testing, CQUARTZ SiC is ready to continue where TiO<sub>2</sub> left off.

As the name suggests, this new formula incorporates SiC (Silicon Carbide) for added chemical resistance. We have also greatly improved the ease of use, resistance to water spotting and even amped up the gloss and depth. Finally, the ridiculous level of slickness will leave you thrilled with the results.

EXTREME SMOOTHNESS & DEEP GLOSS

VERY EASY APPLICATION IN ANY TEMPERATURE

ACID AND ALKYL CHEMICAL RESISTANCE pH 3 - 13