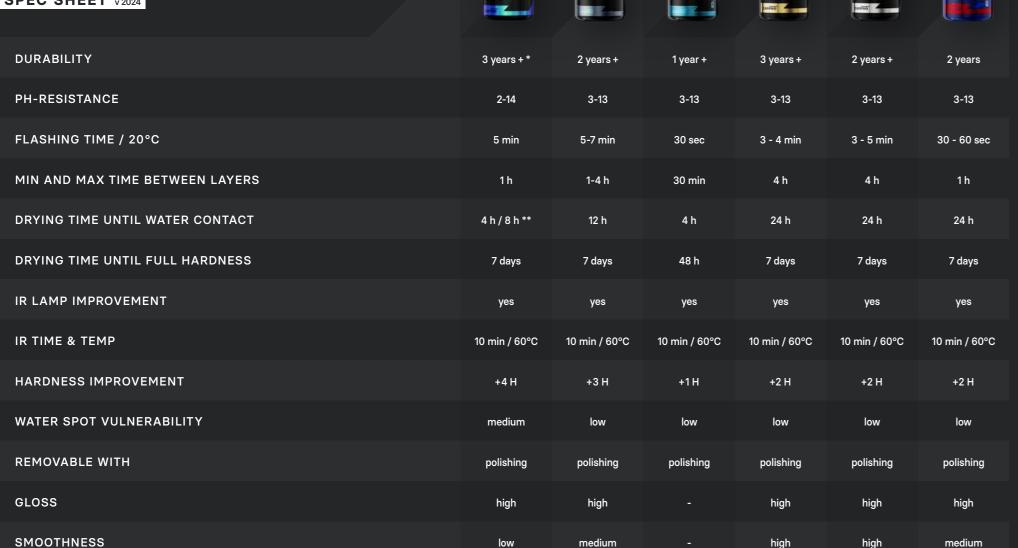

# 

Meet CQUARTZ's toughest companion DQUARTZ: a functionalised nano-diamond ceramic coating.

In the pursuit of perfection, we have developed a truly innovative formula based on a siloxane nano-diamond fusion and a proprietary silicon resin, which make DQUARTZ the first ever coating to offer mechanical resistance to swirls and scratches.

DQUARTZ can be used as a standalone coating for automotive paint and will produce the same results when used on metals. Beyond the hardness improvements, it packs strong chemical and environmental resistances, as well as our greatest pride and joy: gloss and self-cleaning.

Nevertheless, during testing we have found DQUARTZ to truly excel as a base coating topped with CQUARTZ Professional, which increases hardness by an extra point on the pencil scale and brings CQ Professional's outstanding performance into the mix.

INCREASE SURFACE HARDNESS BY UP TO 5 POINTS

HIGHLY HYDROPHOBIC

EXTREME ABRASION RESISTANCE, UV- AND SOLVENT RESISTANCE

# 

The groundbreaking DQUARTZ nanodiamond technology, now available in an easy-to-use DIY package.

We are proud to introduce DQUARTZ Go – the outstanding professional-grade coating that has been reformulated for easy use by everyday consumers. Without any sacrifices to the coating's durability and excellent hardness-increasing properties, we've tweaked the formula for increased smoothness and easy application.

DQ Go retains its exceptional hardness, effectively helping to reduce swirls and wear, ensuring long-lasting protection. We've introduced a smoothing formula based on fluoropolymers which not only maintains the coating's hardness but also provides a satisfyingly smooth touch.

If you're seeking outstanding protection, a smoother finish, and the convenience of DIY application, DQUARTZ Go is the ideal choice.

**INCREASE SURFACE HARDNESS BY UP TO 5 POINTS** 

HIGHLY HYDROPHOBIC

**ABRASION, UV, AND SOLVENT RESISTANT** 

## **GForce**

High clarity, super-durable hydrophobic glass coating based on DQUARTZ nanodiamond technology

Dear car enthusiasts, it's time to elevate your window protection. We are proud to introduce the brand new DQUARTZ GForce, a technological revolution that will take your driving experience to new heights!

We have redesigned hydrophobic and adhesion tech to ensure a strong bond with your windows, allowing water droplets to effortlessly glide off, delivering outstanding hydrophobic effects even at speeds below 50 km/h. Say goodbye to blurred vision on rainy days – DQ GForce offers the perfect solution. GForce incorporates the latest DQ technology with nano diamond particles, providing unprecedented scratch resistance. This coating not only restores the luster of your windows but also shields them from scratches and dirt, ensuring your windows stay spotless.

DQUARTZ GForce not only delivers outstanding aesthetics but also greatly enhances your driving safety. It is an unparalleled choice that allows you to drive with confidence in clarity of vision, whatever the conditions.

**EXTREME HYDROPHOBICITY** 

WIPER ABRASION RESISTANCE

**UV & CHEMICAL RESISTANCE** 

\_

C.OUART2

# Finest RESERVE

CQUARTZ Finest Reserve is our state-of-the-art flagship coating suited exclusively to the most skilled, hand-picked installers in the world.

It is an extremely complex hybrid blend of  $\mathrm{SiO}_2$ -infused epoxy nanoparticles developed to carry the torch for the ultimate development of the CARPRO line of advanced professional coatings. This next-gen technology utilizes an advanced hybrid nano-structural composition, which bridges the gap between ceramic and organic materials, creating an extremely high-gloss, dense coat.

Additionally this results in an extremely durable, thick coating with advances in a variety of attributes and unlike anything that has come before it. With our advanced "SiO<sub>2</sub>poxi" tech, the new Finest Reserve is extremely resistant to water spots, acids, solvents, ice, oils, dirt, UV, and all manner of environmental attacks.

EXTREMELY DENSE AND DURABILE

UNPARALLELED PERFORMANCE

HIGHLY HYDROPHOBIC: 110°; LOW SLIDING ANGLE: 10°

□.□□△□TZ
Professional

professional quartz coat
FOR CERTIFIED INSTALLERS ONLY

CARPRO

# **Professional**

The New 2020 CQUARTZ Professional has been designed for enhanced protection of clear coat painted surfaces as well as plastic components.

Improving on one of our flagships is both a true passion project and an endeavour that demands great care. After all we are altering a formula trusted by some of the best installers worldwide. It was their input however, that led us to significantly enhancing CQPRO's ability to endure salty environments and harsh winters, greatly increasing its durability compared to the previous formula. With a low viscosity and environmentally friendly solvent, CQUARTZ Professional is an enhanced fast-curing version of the coating already loved by the best professionals. Hydrophobic and oleophobic properties are excellent, providing resistance to oils, water, silicones, acids, alkyls and salts.

**INCREASED RESISTANCE TO SALT & CHEMICALS** 

IMPROVED WATER SPOT RESISTANCE

**EXTREME DURABILITY, GLOSS & SLICKNESS** 

# **CQ.UK 3.0**

CQ.UK is our most refined consumer-grade coating. As the third iteration of the world-renowned nano-ceramic coat, it packs the highest performance figures ever, with increased resistance to salt buildup, chemical resistance of pH 3-13 and extreme temperature tolerance.

One of the key requirements in our R&D process was ease of use, so that CQ.UK could still be considered a consumer-grade product and would not require lab-like application conditions. After tireless months of extra development and testing, we are proud to say, CQ.UK is easy to apply in a temperature range of 3-40°C!

At the same time, we kept the classic CQUARTZ wipe-on/wipe-off application, so it can be buffed immediately or left for a few minutes, while still buffing off super clean and with ease. It does not leave a grabby, sticky surface, which makes it the best choice for professionals and enthusiastic detailers alike.

EASY TO APPLY IN A WIDE RANGE OF TEMPERATURES

HIGHEST-PERFORMING CONSUMER-GRADE COATING

GREAT CHEMICAL RESISTANCE OF pH 3-13

# 

To celebrate the end of the decade and ten years of CQUARTZ, we are proud to introduce the next step in evolution. After intense research, development and testing, CQUARTZ SiC is ready to continue where TiO<sub>2</sub> left off.

As the name suggests, this new formula incorporates SiC (Silicon Carbide) for added chemical resistance. We have also greatly improved the ease of use, resistance to water spotting and even amped up the gloss and depth. Finally, the ridiculous level of slickness will leave you thrilled with the results.

EXTREME SMOOTHNESS & DEEP GLOSS

VERY EASY APPLICATION IN ANY TEMPERATURE

ACID AND ALKYL CHEMICAL RESISTANCE pH 3 - 13