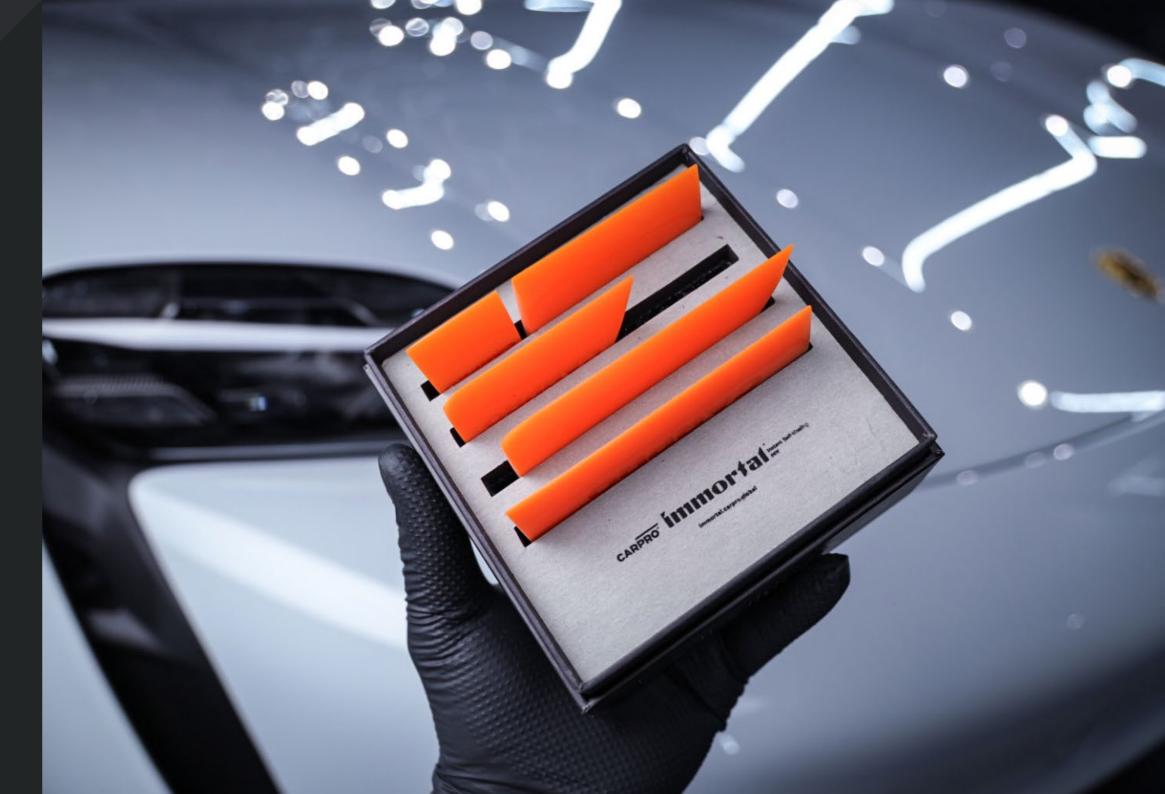

# Squeegee KIT

A set of 5 PPF-dedicated soft squeegees in various shapes and sizes allowing easy access to all curves, corners, and gaps.

Each squeegee has a built-in magnet, which allows it to be quickly stowed away directly on the car body as you work.

The soft and flexible rubber, combined with a smooth edge design, prevent any scratches or marring.

KIT OF 5 PPF SQUEEGEES

VARIOUS SHAPES AND SIZES

BUILT-IN MAGNETS FOR RAPID ACCESS

FLEXIBLE RUBBER BLADES

Kit contains:

immort: