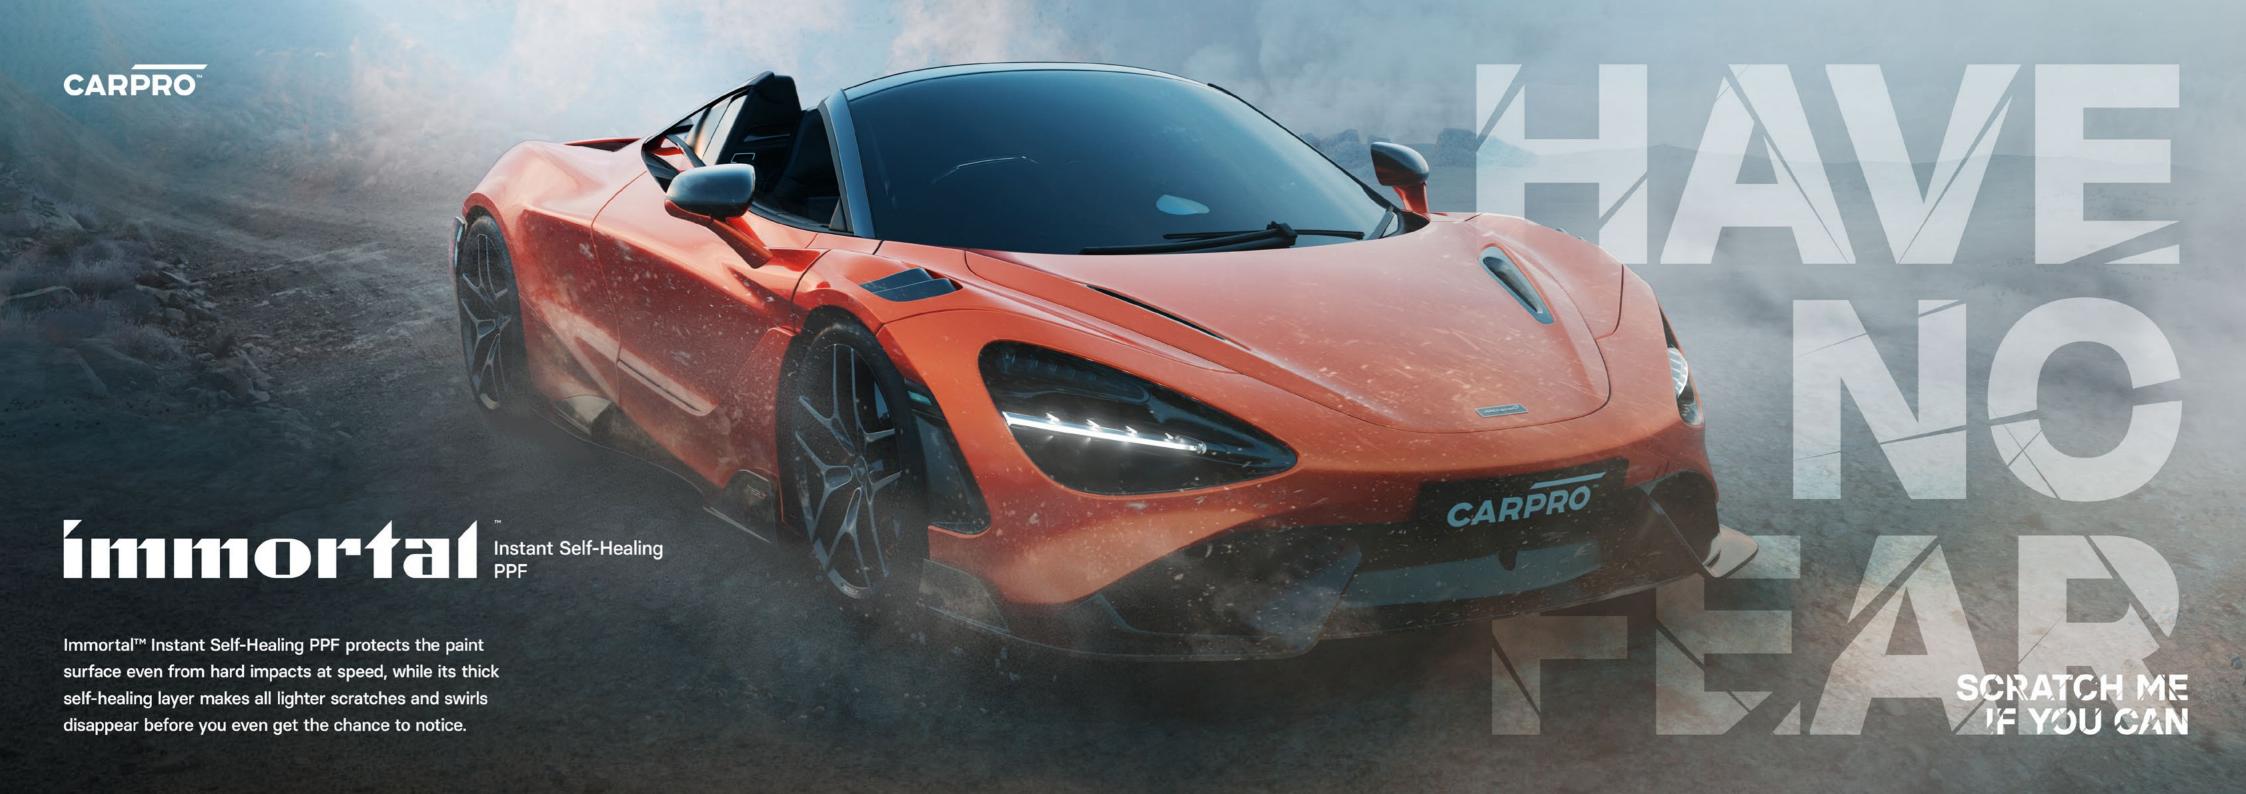

#### PLASTICS, WHEELS & TYRES 5

strong detergents, and fading. Repel road grime & brake dust from credibly durable and stunning satin-like appearance.

Instant Self-Healing PPF

**GLOSS** 

Immortal<sup>™</sup> PPF is our newest development in the pursuit of ultimate automotive paint protection. With CARPRO Immortal™, we are not only joining the PPF market, but taking a massive step in innovation to offer you the first ever paint protection film which instantly self-heals in temperatures as low as 0°C!

We've extensively tested and developed every area of performance to make sure Immortal™ PPF offers (and maintains over time) the highest level of transparency, clarity, and a high-gloss finish with a strong self-cleaning hydrophobic effect.

Immortal PPF is a high performance, self-adhesive, clear-coated aliphatic polyurethane film. It has exceptional elongation properties for ease of application. Immortal is a very low surface energy film designed to resist staining and offer superior environmental resistance and gloss retention. Immortal is coated with Ashland ultra-clear high performance acrylic adhesive resistant to delamination and with excellent adhesion on a broad range of surfaces. It will not damage paint or leave behind residue upon removal.

PROTECTION FROM ROCK CHIPS, SWIRLS, SCRATCHES, BUGS, BIRD DROPPINGS

NON-YELLOWING

ANTI-FOULING

SOLVENT AND UV-RESISTANT

SELF-HEALING FROM AS LOW AS 0°C HIGHLY HYDROPHOBIC, STAIN RESISTANT, SELF-CLEANING EXTREMELY LOW ORANGE PEEL EFFECT

PERFECT TRANSPARENCY AND A HIGH-GLOSS FINISH EASY INSTALLATION

Available in: **1524mm x 15m** / **1524mm x 2m** (sample)

Instant Self-Healing PPF