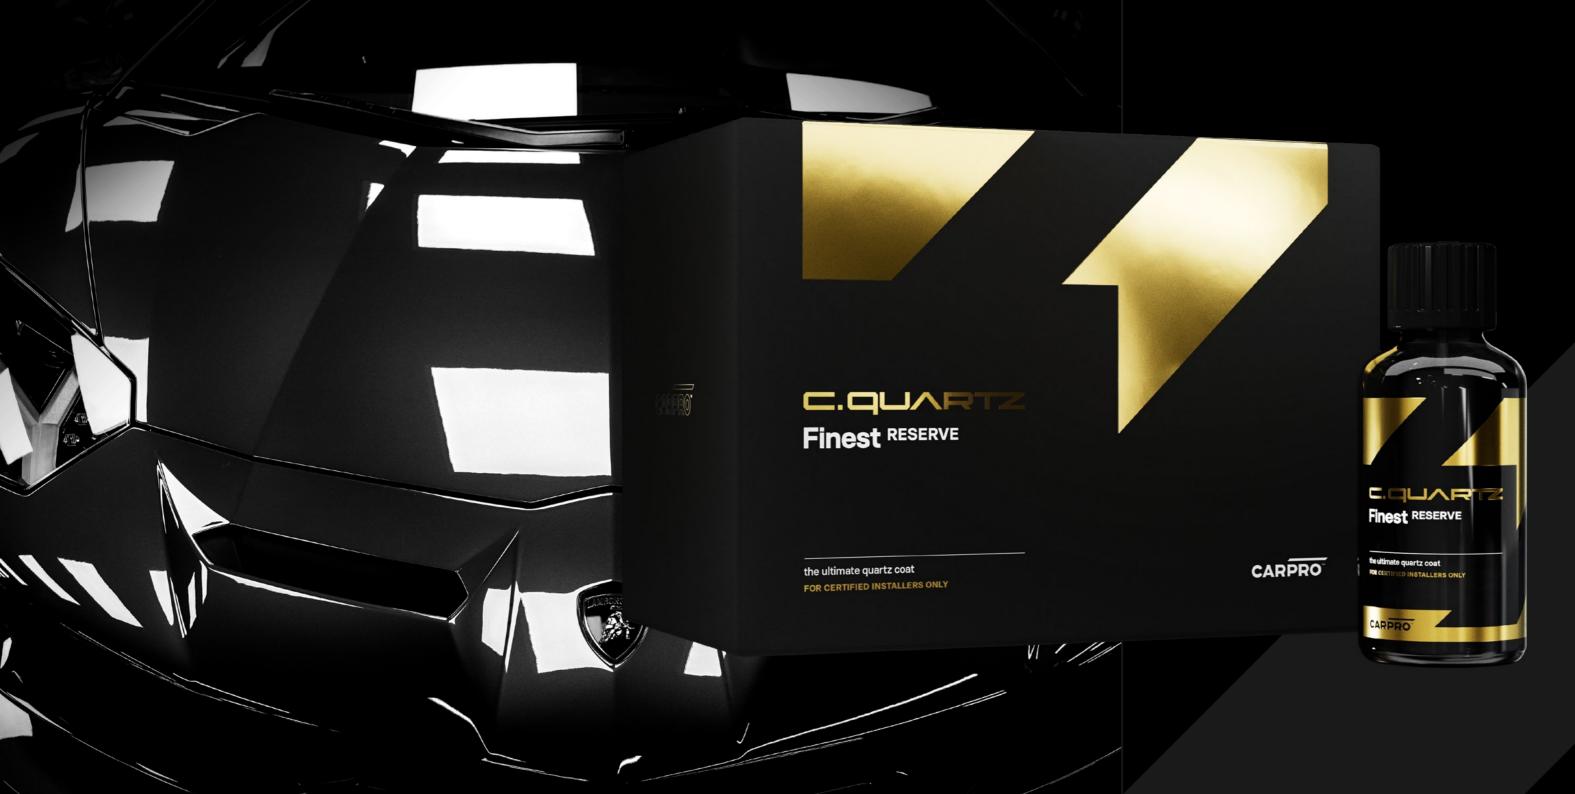

# Finest RESERVE

CQUARTZ Finest Reserve is our state-of-the-art flagship coating suited exclusively to the most skilled, hand-picked installers in the world.

It is an extremely complex hybrid blend of  $\mathrm{SiO}_2$ -infused epoxy nanoparticles developed to carry the torch for the ultimate development of the CARPRO line of advanced professional coatings. This next-gen technology utilizes an advanced hybrid nano-structural composition, which bridges the gap between ceramic and organic materials, creating an extremely high-gloss, dense coat.

Additionally this results in an extremely durable, thick coating with advances in a variety of attributes and unlike anything that has come before it. With our advanced "SiO<sub>2</sub>poxi" tech, the new Finest Reserve is extremely resistant to water spots, acids, solvents, ice, oils, dirt, UV, and all manner of environmental attacks.

EXTREMELY DENSE AND DURABILE

UNPARALLELED PERFORMANCE

HIGHLY HYDROPHOBIC: 110°; LOW SLIDING ANGLE: 10°

□.□□△□TZ
Professional

professional quartz coat
FOR CERTIFIED INSTALLERS ONLY

CARPRO