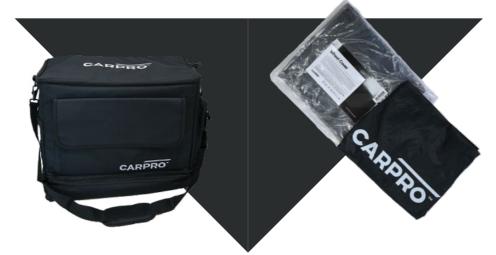

# **Maintenance Bag**

The new CQUARTZ Maintenance Bag is designed to perfectly fit 8 CARPRO cleaning & maintenance products as well as a range of accessories or coats in convenient adjustable pockets.

Equipped with a set of CARPRO product samples, it is the ideal starter kit to offer your clients when you release their freshly coated vehicle, as well as a future-proof accessory for when they become true detailing enthusiasts. It contains our critically acclaimed Reset shampoo; BugOut intensive insect remover; CARPRO EcH2O quick detailer concentrate for light cleaning; the incredible CARPRO Reload sealant which amplifies gloss, adds slickness and protection; and the extremely versatile CARPRO Perl for use on plastic, engines, rubber, and leather. It also includes a CARPRO BOA towel, a Dilute dilution ratio bottle and an instructional booklet on how to properly maintain a coated vehicle.

The bag pockets are fully adjustable, it's covered in a rubberized splash-proof material and lined with an insulation layer to protect the products in high temperatures.

MULTIPLE ADJUSTABLE POCKETS

DURABLE, WATERPROOF DESIGN

INSULATING LAYER

Δvailable i

CQUARTZ (ORANGE) / CQPRO (Silver) / CQFR (Gold)