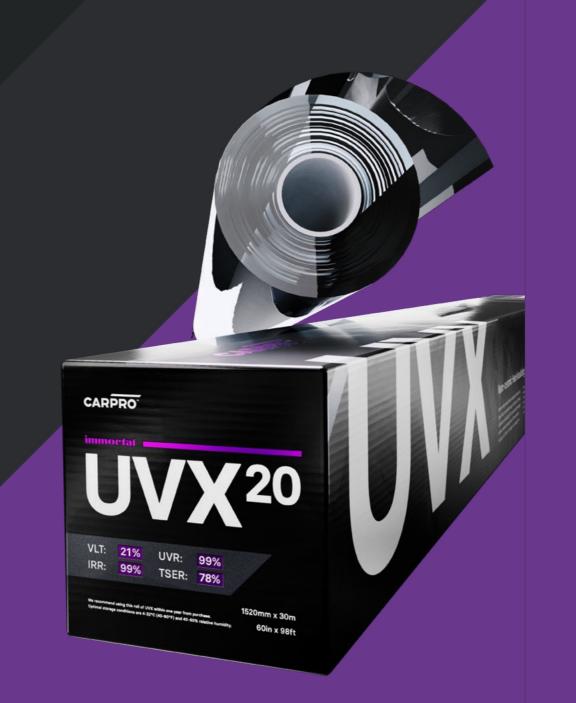

# UVX

Introducing the newest extension to the Immortal line -CARPRO UVX Nano-ceramic Heat-rejecting Window Film.

Heat-insulating window films are designed to enhance the glass' ability to reject solar energy in the forms of infrared, ultraviolet and visible light. UVX is packed with the newest ceramic nanotech allowing powerful IR heat insulation, blocking up to 99% of UV radiation, and reducing glare. On top of that, UVX comes in 6 levels of Visible Light Transmission (5%, 20%, 35%, 50%, 70%, 90%) allowing you to fine-tune the aesthetics of your car, as well as your sense of privacy

UVX comes in 6 levels of VLT (5%, 20%, 35%, 50%, 70%, 90%), as 1520mm x 30m rolls and is fully compatible with all Immortal installation accessories.

VERY HIGH TSER (TOTAL SOLAR ENERGY REJECTED)

REDUCES GLARE

99% IR AND UV REJECTION DOES NOT INTEFERE WITH RADIO SIGNAL

MORE EFFICIENT COOLING 10-YEAR WARRANTY