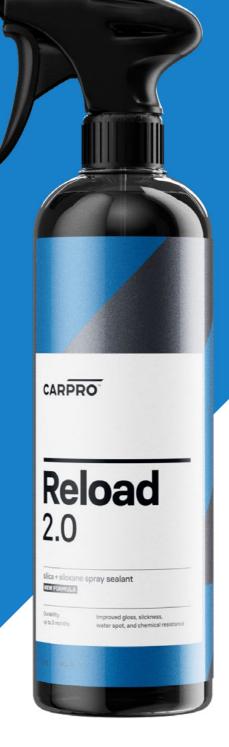

# Reload 2.0

The time has finally come. You've asked, we've been working tirelessly. Here is the long-awaited update to our legendary silica sealant: Reload.

Preserving the same ease of application, we managed to improve everything about Reload's performance. In essence: more gloss, extended durability, improved chemical and environmental resistances.

Originally formulated to maintain the protection and finish quality of CQUARTZ coatings, Reload has also proven itself as a standalone sealant, where it can offer up to 3 months of protection on daily drivers. Reload's easy to use waterborne formula can be applied to all vehicle surfaces (even when damp), making it perfect for quickly topping up your vehicle's protection and shine.

SILICA + SILOXANE SPRAY SEALANT

SUPER HYDROPHOBIC, SELF-CLEANING

IMPROVED GLOSS & SLICKNESS

IMPROVED WATER SPOT & CHEMICAL RESISTANCE