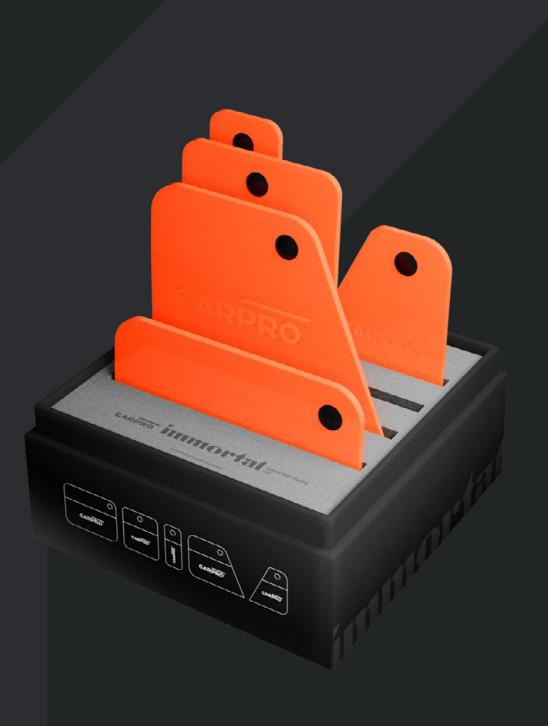

# Squeegee KIT

A set of 5 PPF-dedicated soft squeegees in various shapes and sizes allowing easy access to all curves, corners, and gaps.

Each squeegee has a built-in magnet, which allows it to be quickly stowed away directly on the car body as you work.

The soft and flexible rubber, combined with a smooth edge design, prevent any scratches or marring.

KIT OF 5 PPF SQUEEGEES

VARIOUS SHAPES AND SIZES

BUILT-IN MAGNETS FOR RAPID ACCESS

FLEXIBLE RUBBER BLADES

Kit contains:

immort: