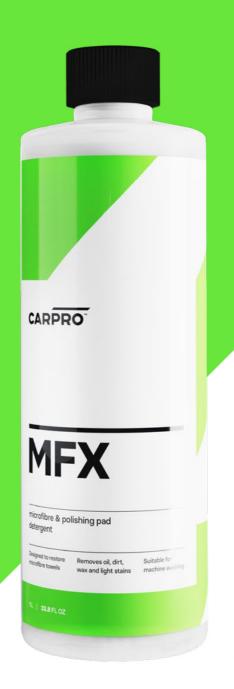

### **MFX**

Struggle no more with dirty microfiber towels and clogged drying towels. CARPRO MFX is designed to remove oils, waxes and dirt from your microfiber cloths to restore the performance of drying towels and buffing cloths.

Over time drying towels will become less absorbent due to a build-up of oils, surfactants and rinse aid products, MFX will remove this build up and restore your drying towel to maximum performance.

Your microfiber is made up of polyester and polyamides, while polyester is the larger percentage and designed to absorb oils, with polyamides (both natural such as silk and artificial fibers) are designed to absorb water. When you use a microfiber to remove wax residue, or sealants the fibers become coated in the oils from the products and this inhibits the microfiber from absorbing water, simply pushing it around the surface. MFX is designed to tackle this problem.

DESIGNED TO RESTORE MICROFIBER TOWELS AND POLISHING PADS

REMOVES OIL, DIRT, WAX AND LIGHT STAINS

SUITABLE FOR MACHINE WASHING