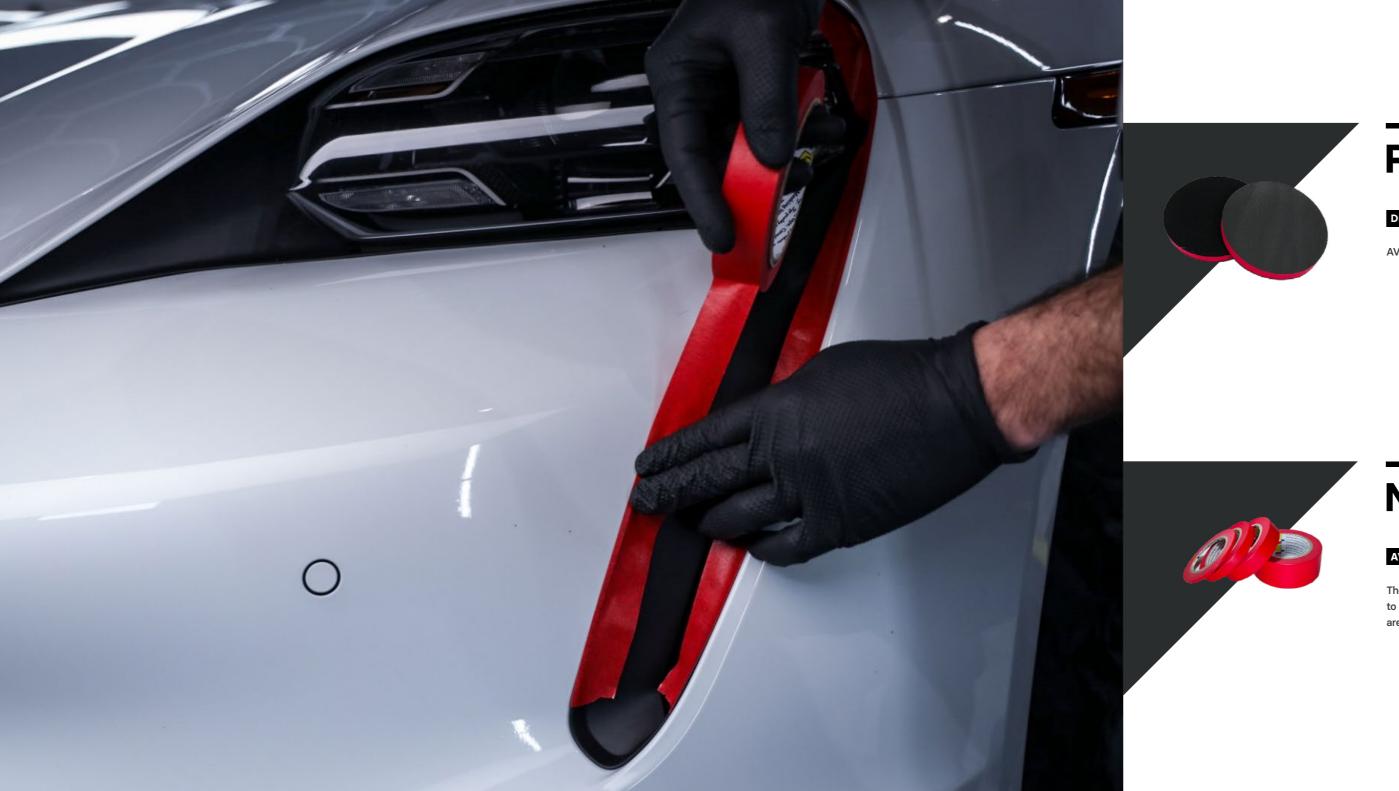

# **Masking Tape**

#### AVAILABLE IN: 3/16" / 1/2" / 1" / 2"

The CARPRO automotive masking tape is the perfect tool to protect your trim or sensitive areas while polishing and are perfect for automotive paint masking as well.