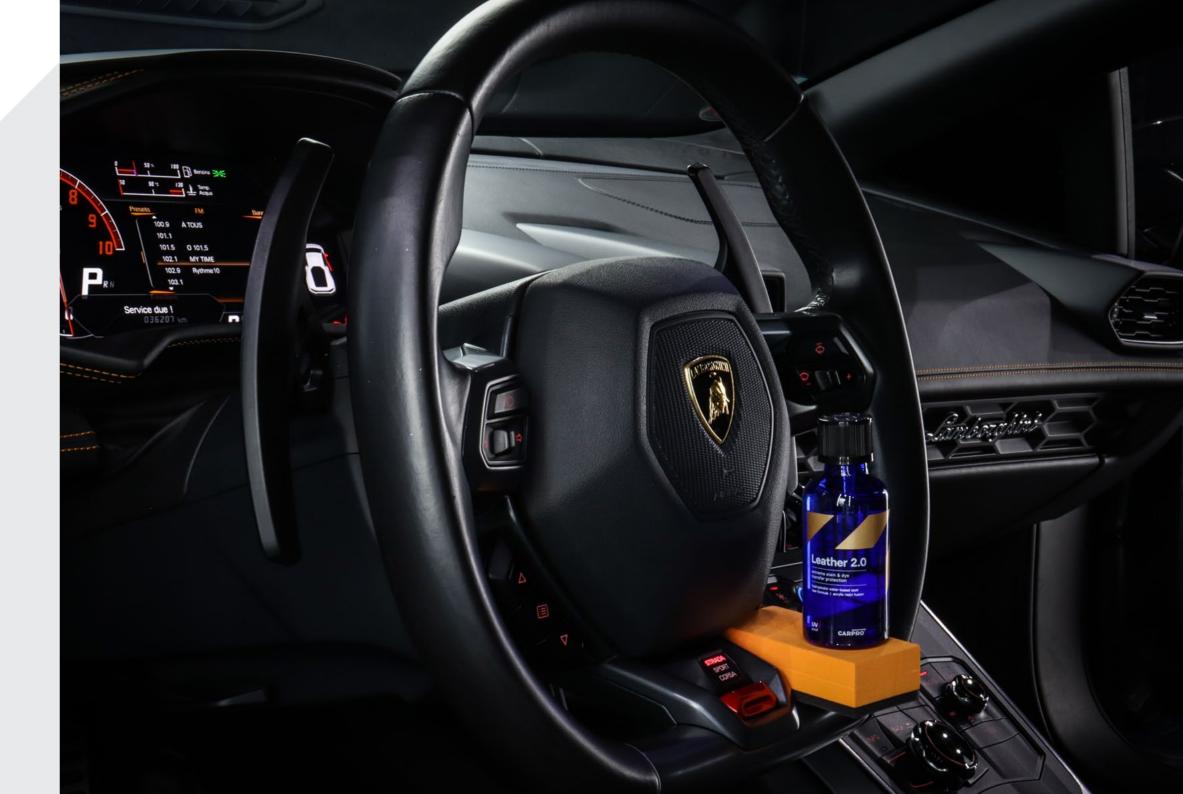

# Leather 2.0

We are proud to announce CQUARTZ Leather 2.0, which is a natural evolution of the world-renowned leather and vinyl coating – CQ Leather.

The new formula is water-based and therefore safe to use on all types of leather, including Nappa leather. The new Leather 2.0 only improves on the renown hydrophobic and self-cleaning properties, as well as resistance to UV, denim dye coloring, abrasion and stains.

RESISTANT TO UV, ABRASION, DYE TRANSFER, STAINS AND MARKERS

SELF-CLEANING, HYDROPHOBIC

PRESERVES LEATHER COLOR, NO VOC