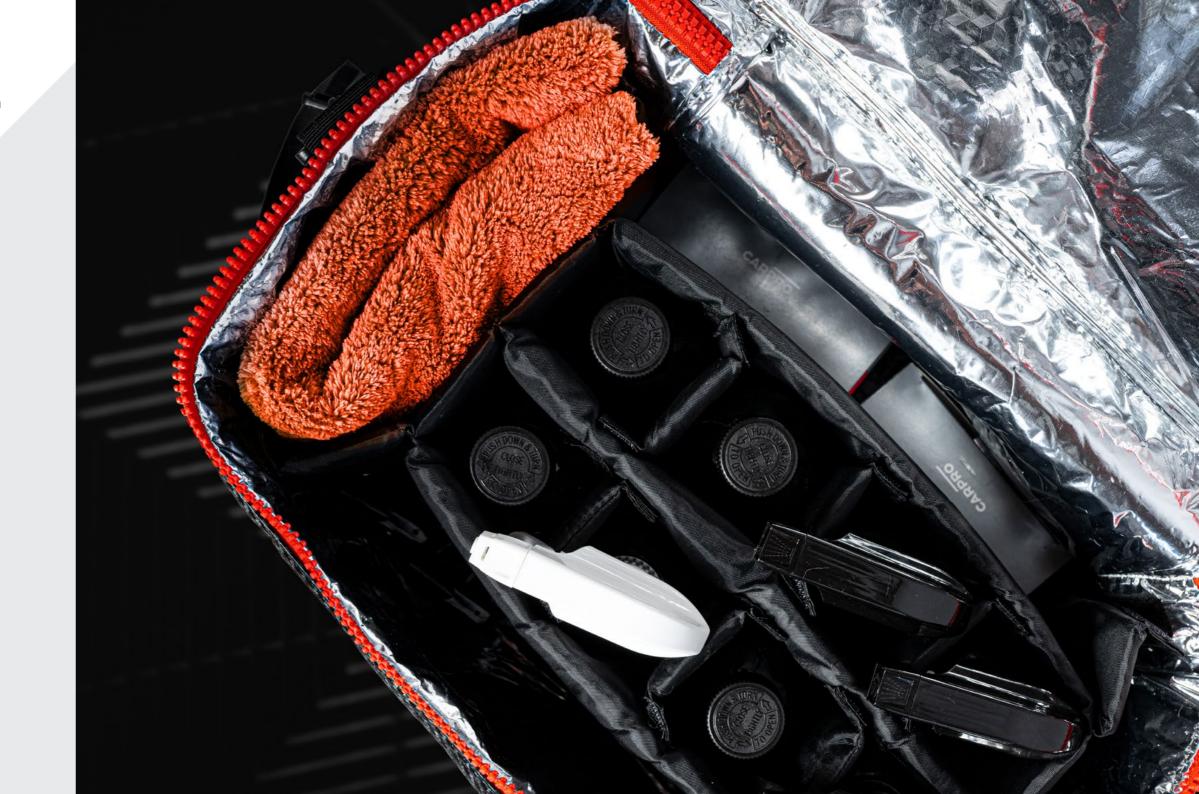

# **Maintenance Bag**

The new CQUARTZ Maintenance Bag is designed to perfectly fit 8 CARPRO cleaning & maintenance products as well as a range of accessories or coats in convenient adjustable pockets.

Equipped with a set of CARPRO product samples, it is the ideal starter kit to offer your clients when you release their freshly coated vehicle, as well as a future-proof accessory for when they become true detailing enthusiasts. It contains our critically acclaimed Reset shampoo; BugOut intensive insect remover; CARPRO EcH2O quick detailer concentrate for light cleaning; the incredible CARPRO Reload sealant which amplifies gloss, adds slickness and protection; and the extremely versatile CARPRO Perl for use on plastic, engines, rubber, and leather. It also includes a CARPRO BOA towel, a Dilute dilution ratio bottle and an instructional booklet on how to properly maintain a coated vehicle.

The bag pockets are fully adjustable, it's covered in a rubberized splash-proof material and lined with an insulation layer to protect the products in high temperatures.

MULTIPLE ADJUSTABLE POCKETS

DURABLE, WATERPROOF DESIGN