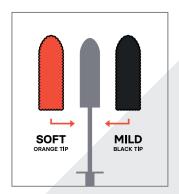

# Flat/Spot KIT

A set of two brushes designed to get into every corner of even the most complex wheel.

The 55mm Flat brush will get in tight spoke gaps without sacrificing surface area when cleaning the barrel, while the thin 12mm Spot brush will take care of the tiniest and most intricate details of your rim.

On top of that, each brush comes with 2 easily-replaceable premium microfibre tips with different abrasion levels (soft and mild) allowing full adjustability and easy cleaning!

**DEDICATED WHEEL BRUSHES** 

DURABLE & EASY TO MAINTAIN

SET INCLUDES 2 BRUSH HANDLES AND 4 MF TIPS (1 SOFT AND 1 MILD PER EACH BRUSH)

Mild Clay X3

mild decontamination clay bars

CARPRO