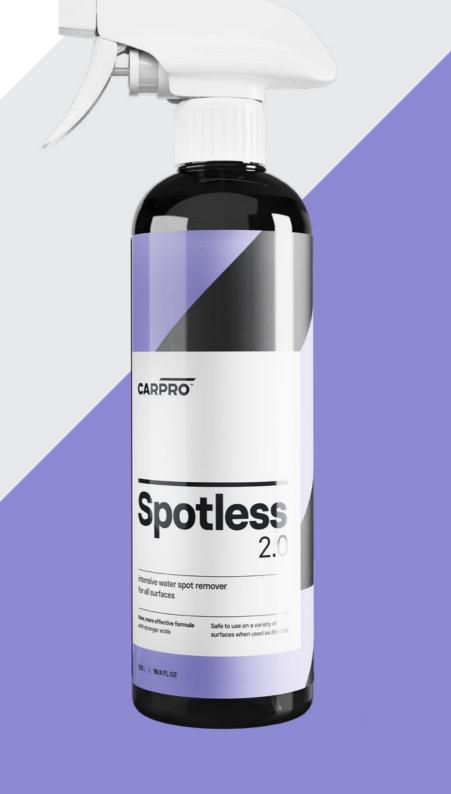

# Spotless 2.0

Spotless 2.0 uses an upgraded chemical formula with stronger acids to break down the mineral deposits on the surface before they can etch into the finish, thus negating the need for time consuming polishing, prolonging the life of the paint film.

Spotless 2.0 safely neutralizes hard water spots and stains on plastics, emblems, glass, paint and modern wheels with clear coat. Spotless 2.0 is an essential item for preparing matte paint for coating and/or maintenance. Spotless's proprietary blend of carefully balanced acids safely breaks down mineral deposits on most hard materials, and can even be used on CQUARTZ coatings, helping you to keep your vehicle spot-free.

NEW, UPDATED FORMULA WITH STRONGER ACIDS

EFFECTIVELY BREAKS DOWN MINERAL DEPOSITS

SAFE TO USE ON A VARIETY OF SURFACES