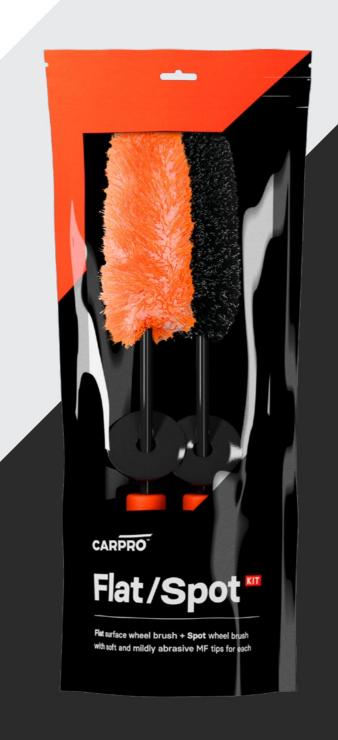

# Flat/Spot KIT

A set of two brushes designed to get into every corner of even the most complex wheel.

The 55mm Flat brush will get in tight spoke gaps without sacrificing surface area when cleaning the barrel, while the thin 12mm Spot brush will take care of the tiniest and most intricate details of your rim.

On top of that, each brush comes with 2 easily-replaceable premium microfibre tips with different abrasion levels (soft and mild) allowing full adjustability and easy cleaning!

**DEDICATED WHEEL BRUSHES** 

DURABLE & EASY TO MAINTAIN

SET INCLUDES 2 BRUSH HANDLES AND 4 MF TIPS (1 SOFT AND 1 MILD PER EACH BRUSH)

Mild Clay X3

mild decontamination clay bars

CARPRO