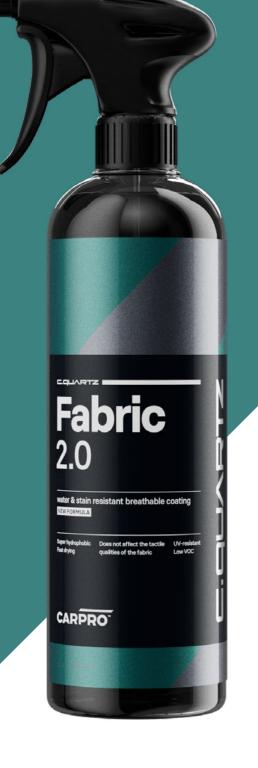

# Fabric 2.0

CQUARTZ Fabric 2.0 is an improved version of our renown dedicated, breathable fabrics coating.

In CQ Fabric 2.0, we've increased performance, while focusing heavily on the ease and comfort of application. We've minimised levels of VOCs and cut down drying times by a factor of 8! Fabric's harsh solvent odors have also been removed.

Traditional coatings make fabrics feel stiff and can clog the weave preventing breathability. We have developed nanoparticles small enough to attach to individual fibers, delivering superior performance characteristics without compromising the look, feel or comfort of the fabric and without clogging the fabric weave.

CQUARTZ Fabric 2.0 can be used on any material and performs great on cabrio soft tops. It is loved by detailers and sneakerheads alike!

DOES NOT AFFECT THE TACTILEQUALITIES OF THE FABRIC

BREATHABLE, SUPER-HYDROPHOBIC, UV-PROOF, TRANSPARENT

WATER & STAIN RESISTANT