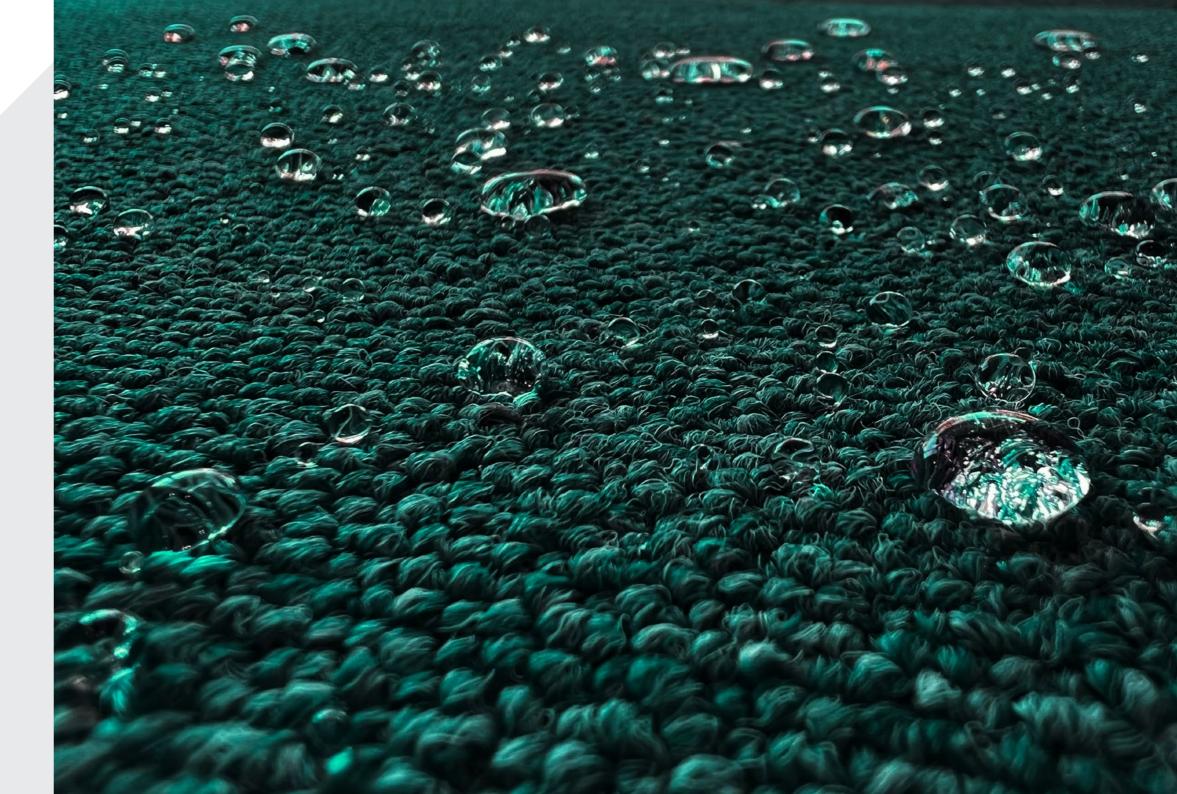

# Leather 2.0

We are proud to announce CQUARTZ Leather 2.0, which is a natural evolution of the world-renowned leather and vinyl coating – CQ Leather.

The new formula is water-based and therefore safe to use on all types of leather, including Nappa leather. The new Leather 2.0 only improves on the renown hydrophobic and self-cleaning properties, as well as resistance to UV, denim dye coloring, abrasion and stains.

RESISTANT TO UV, ABRASION, DYE TRANSFER, STAINS AND MARKERS

SELF-CLEANING, HYDROPHOBIC

PRESERVES LEATHER COLOR, NO VOC