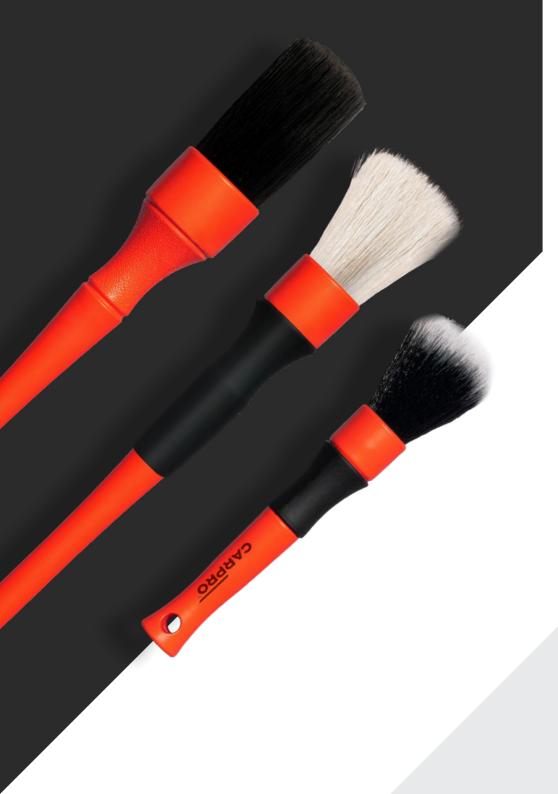

# Detailing Brushes

The CARPRO Detailing Brushes are the perfect tool set for all exterior and interior cleaning tasks. Available are: 2-piece set containing one natural hog hair brush and one synthetic soft touch brush for delicate surfaces; as well as the new XL Brush for all tougher tasks.

The natural hog hairbrush is the quintessential perfectionist detailing brush for all cleaning tasks on exterior trim, badges and with heavy soiling, while the synthetic soft touch brush has a specially designed split fiber finish to ensure scratch-free cleaning on even the most delicate surfaces. The CARPRO XL Detailing Brush is perfect for all the precise cleaning tasks on larger surfaces. The longer, stiffer nylon fibers are more durable and will easily withstand tough jobs in the engine bay, on wheels, etc.

CHEMICAL/ALCOHOL/SOLVENT RESISTANT

**ERGONOMIC TEXTURED GRIP** 

Available in:
2-Brush Set (hog hair + synthetic soft touch) / XL Brush