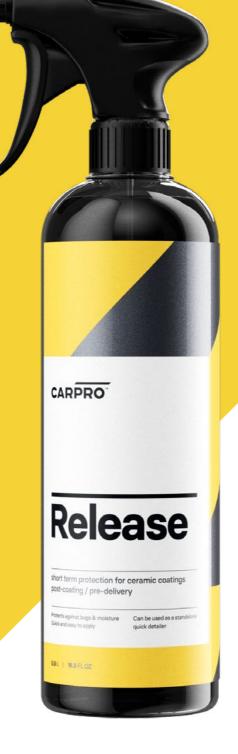

# Release

Sometimes the pursuit of practicality and efficiency leads you to completely new discoveries. We're happy to introduce Release – our first wax-based nano-sealant dedicated to the protection of fresh ceramic coatings during their drying period.

Release is designed primarily for busy detailing studios and impatient detailers, who want to avoid the pains of ceramic coating drying times. Every coating requires a period of time, when water contact, bugs, and bird bombs have to be avoided. CARPRO Release mitigates that by protecting the coating, allowing freshly coated cars to fully dry without the wait.

Release couldn't be any simpler to apply, and it can also be used as a standalone quick detailer! Release is the absolute easiest to use. Our sealants like Reload and Elixir contain silica, while Release doesn't. This means release won't last as long and doesn't offer as much protection. It is similar to ECH2O, but doesn't require any dilution and is even easier to apply, as it doesn't require a 2nd buff.

SHORT TERM PROTECTION FOR CERAMIC COATINGS

**EXTREMELY FAST & EASY TO APPLY** 

CAN BE USED AS A STANDALONEQUICK DETAILER